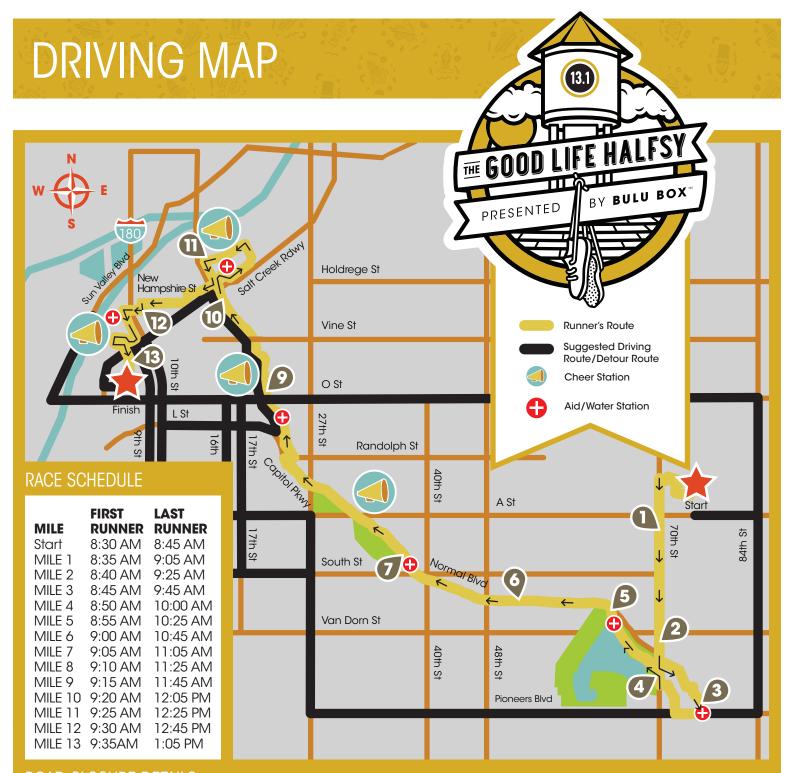

### **ABOUT THE RACE**

The Good Life Halfsy is a City of Lincoln co-sponsored half-marathon, with over 6,500 runners from 40 different states that bring many visitors to our city and provide a big economic impact for our city. We invite you to cheer runners on during the race. The map above outlines the best locations and detour driving routes on race day to easily get around the race.

### SUGGESTED DRIVING DETOUR ROUTES

These are the best roads to use on race day to get around or cross the race route. Roads on the race route or crossing the race route will be closed, detoured, or heavily congested.

### **DETOUR ROUTES**

East/West: Salt Creek Roadway, O Street, J Street, Pioneers Blvd North/South: 9th/10th Street, 16th/17th Street, Antelope Valley Pkwy, 84th Street