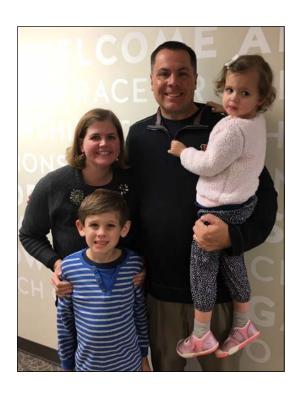

#### MIKE AND SARAH LONG

The Long Family are originally from the Midwest and met teaching in California. Mike is the principal at Everett Elementary and Sarah is currently a homemaker. Their children Daniel, 7 years old, is a student at Kloefkorn Elementary, and little Sophia who is 2 years old, can't wait to join the choir like her big brother. Both kids enjoy going to FaithTrek.