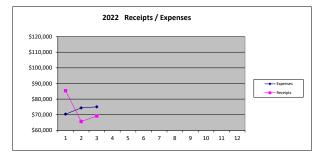

Difference CM Expenses CM Receipts CM (Five Sunda Months) YTD YTD YTD 2022 Jan Feb March April May June July Aug Sept Oct Nov Dec 85,381 65,699 69,233 85,381 151,080 220,313 70,426 74,391 75,063 70,426 144,817 219,880 14,955 -8,692 -5,830 14,955 6,263 433 0 0 \*\* \*\* 0 \*\* 0 0 0 0 \*\* 0 0 0