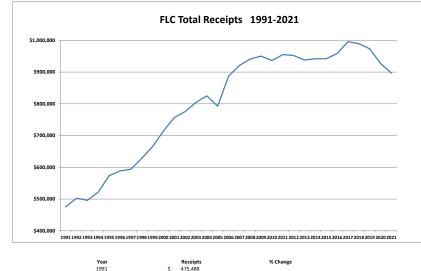

|                                     | rear | Neceipus         | /o change |
|-------------------------------------|------|------------------|-----------|
|                                     | 1991 | \$<br>475,488    |           |
|                                     | 1992 | \$<br>502,673    | 5.7%      |
|                                     | 1993 | \$<br>495,890    | -1.3%     |
|                                     | 1994 | \$<br>521,959    | 5.3%      |
|                                     | 1995 | \$<br>573,731    | 9.9%      |
|                                     | 1996 | \$<br>588,478    | 2.6%      |
|                                     | 1997 | \$<br>594,150    | 1.0%      |
|                                     | 1998 | \$<br>627,954    | 5.7%      |
|                                     | 1999 | \$<br>665,191    | 5.9%      |
|                                     | 2000 | \$<br>714,159    | 7.4%      |
|                                     | 2001 | \$<br>756,435    | 5.9%      |
|                                     | 2002 | \$<br>775,843    | 2.6%      |
|                                     | 2003 | \$<br>804,594    | 3.7%      |
|                                     | 2004 | \$<br>824,991    | 2.5%      |
|                                     | 2005 | \$<br>792,604    | -3.9%     |
|                                     | 2006 | \$<br>887,179    | 11.9%     |
|                                     | 2007 | \$<br>920,539    | 3.8%      |
|                                     | 2008 | \$<br>941,170    | 2.2%      |
|                                     | 2009 | \$<br>950,224    | 1.0%      |
|                                     | 2010 | \$<br>936,135    | -1.5%     |
|                                     | 2011 | \$<br>955,308    | 2.0%      |
|                                     | 2012 | \$<br>952,038    | -0.3%     |
|                                     | 2013 | \$<br>938,138    | -1.5%     |
|                                     | 2014 | \$<br>941,872    | 0.4%      |
|                                     | 2015 | \$<br>941,887    | 0.0%      |
|                                     | 2016 | \$<br>958,595    | 1.8%      |
|                                     | 2017 | \$<br>995,559    | 3.9%      |
|                                     | 2018 | \$<br>989,225    | -0.6%     |
|                                     | 2019 | \$<br>973,315    | -1.6%     |
| ** not including \$48,000 PPP funds | 2020 | \$<br>927,235 ** | -4.7%     |
|                                     | 2021 | \$<br>896,849    | -3.3%     |
|                                     |      |                  |           |