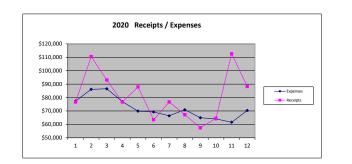

|       |              | Recei   | ipts    | Expen  | ses     | Differe | nce     |                                           |
|-------|--------------|---------|---------|--------|---------|---------|---------|-------------------------------------------|
|       | (Five Sunday | СМ      | YTD     | CM     | YTD     | CM      | YTD     |                                           |
|       | Months)      |         |         |        |         |         |         |                                           |
| 2020  |              |         |         |        |         |         |         |                                           |
| Jan   |              | 76,680  | 76,680  | 77,392 | 77,392  | -712    | -712    |                                           |
| Feb   |              | 110,533 | 187,213 | 86,133 | 163,525 | 24,400  | 23,688  |                                           |
| March | **           | 93,077  | 280,290 | 86,533 | 250,058 | 6,544   | 30,232  |                                           |
| April |              | 76,647  | 356,937 | 76,984 | 327,042 | -337    | 29,895  |                                           |
| May   | **           | 87,927  | 444,864 | 69,843 | 396,885 | 18,084  | 47,979  |                                           |
| June  |              | 63,492  | 508,356 | 69,264 | 466,149 | -5,772  | 42,207  |                                           |
| July  |              | 76,733  | 585,089 | 66,397 | 532,546 | 10,336  | 52,543  |                                           |
| Aug   | **           | 67,196  | 652,285 | 70,902 | 603,448 | -3,706  | 48,837  |                                           |
| Sept  |              | 57,478  | 709,763 | 64,956 | 668,404 | -7,478  | 41,359  |                                           |
| Oct   |              | 64,552  | 774,315 | 64,099 | 732,503 | 453     | 41,812  |                                           |
| Nov   | **           | 112,614 | 886,929 | 61,577 | 794,080 | 51,037  | 92,849  | ** includes \$48,000 PPP Funds            |
| Dec   |              | 88,306  | 975,235 | 70,357 | 864,437 | 17,949  | 110,798 | \$9,279 additional benevolence payments   |
|       |              |         |         |        |         |         |         | \$101,519 transferred to Contingency Fund |