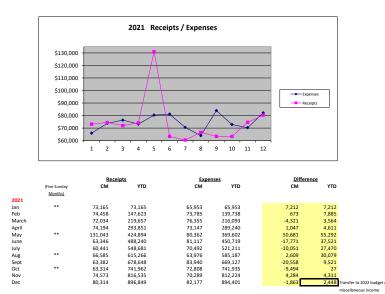

| 2019                                                                                                                                                                                                                                                                                                                                                                                                                                                                                                                                                                                                                                                                                                                                                                                                                                                                                           |       | Months) |         |         |        |         |         |         |
|------------------------------------------------------------------------------------------------------------------------------------------------------------------------------------------------------------------------------------------------------------------------------------------------------------------------------------------------------------------------------------------------------------------------------------------------------------------------------------------------------------------------------------------------------------------------------------------------------------------------------------------------------------------------------------------------------------------------------------------------------------------------------------------------------------------------------------------------------------------------------------------------|-------|---------|---------|---------|--------|---------|---------|---------|
| Feb      73,827      151,822      82,571      162,145      48,744      10,232        March      **      112,486      264,308      93,029      255,174      19,467      9,134        April      66,159      332,467      77,048      332,222      -8,889      245        May      67,145      399,612      76,615      409,037      -9,070      -9,924        June      **      76,292      475,504      82,175      409,121      -5,883      15,308        July      106,234      582,138      80,617      57,182      25,517      10,309        Aug      74,708      65,646      80,286      652,115      -5,578      4,731        Sept      *71,196      728,042      77,597      729,712      -6,401      -1,670        Oct      67,957      796,009      80,083      809,795      -116,433      13,463        Nov      73,888      88,9597      74,755      884,550      -867      -14,653 | 2019  |         |         |         |        |         |         |         |
| March      **      112,486      264,308      93,029      255,174      91,8457      91,348        April      66,159      332,467      77,048      332,222      8,889      245        May      67,145      39,9612      76,151      409,037      -9,670      -9,455        June      **      76,292      475,904      82,175      491,212      -5,883      -115,306        July      106,234      58,2136      80,617      57,18,29      25,617      10,309        Aug      74,708      656,846      80,286      652,115      -5,78      4,731        Sept      **      71,196      72,80,42      77,597      729,712      -6,401      -1,670        Oct      67,967      79,6009      80,083      809,795      -13,766      -13,766        Nov      73,888      86,897      74,755      584,550      -867      -14,633                                                                          | Jan   |         | 77,995  | 77,995  | 79,574 | 79,574  | -1,579  | -1,579  |
| Matchin      112,400      209,706      30,02      233,712      139,70      41,07        April      68,159      332,467      77,048      332,222      -8,889      245        May      67,145      399,612      76,615      409,037      -9,670      -9,425        June      **      76,292      475,504      82,175      409,121      -5,883      15,308        July      106,234      582,138      80,617      57,182      25,617      10,309        Aug      74,708      65,646      80,286      652,115      -5,578      4,731        Sept      **      71,196      728,042      77,597      729,712      -6,401      -1,670        Oct      67,957      796,009      80,083      809,795      -12,116      -13,766        Nov      73,888      88,9597      74,755      584,550      367      -14,653                                                                                       | Feb   |         | 73,827  | 151,822 | 82,571 | 162,145 | -8,744  | -10,323 |
| May      67,145      399,612      76,815      409,037      9,970      9,9425        June      **      76,292      475,904      82,175      409,121      -5,883      15,308        July      106,234      522,138      80,617      571,829      25,617      10,309        Aug      74,708      656,846      80,286      652,115      -5,578      4,731        Sept      **      71,196      72,6042      77,597      729,712      -6,401      -1,670        Oct      67,967      796,009      80,083      809,795      -1,126      -13,766        Nov      73,88<                                                                                                                                                                                                                                                                                                                               | March | **      | 112,486 | 264,308 | 93,029 | 255,174 | 19,457  | 9,134   |
| June ** 76,292 475,904 82,175 491,212 5.883 1-15,308<br>July 166,234 582,138 80,617 571,829 25,617 10,309<br>Aug 74,708 65,6846 80,286 652,115 -5,578 4,731<br>Sept ** 71,196 728,042 77,597 729,712 6.401 -1,670<br>Oct 67,967 796,009 80,83 809,795 122,116 -13,766<br>Nov 73,888 869,897 74,755 848,550 -86716,653                                                                                                                                                                                                                                                                                                                                                                                                                                                                                                                                                                          | April |         | 68,159  | 332,467 | 77,048 | 332,222 | -8,889  | 245     |
| Jule      16,234      582,138      80,617      571,829      25,617      10,309        July      106,234      582,138      80,617      571,829      25,617      10,309        Aug      74,708      656,846      80,268      652,115      -5,578      4,731        Sept      **      71,196      72,8042      77,597      725,712      -6,401      1,670        Oct      67,957      796,009      80,083      808,759      12,116      -13,786        Nov      73,888      869,897      74,755      867      -14,633                                                                                                                                                                                                                                                                                                                                                                             | May   |         | 67,145  | 399,612 | 76,815 | 409,037 | -9,670  | -9,425  |
| Aug      74,708      656,846      80,286      652,115      -5,578      4,731        Sept      **      71,196      728,042      77,597      729,712      -6,601      -1,670        Oct      67,967      796,009      80,083      809,795      -12,116      -13,786        Nov      73,888      869,897      74,755      884,550      -867      -14,653                                                                                                                                                                                                                                                                                                                                                                                                                                                                                                                                          | June  | **      | 76,292  | 475,904 | 82,175 | 491,212 | -5,883  | -15,308 |
| Sept      **      71,196      728,042      77,597      729,712      -6,601      -1,670        Oct      67,967      796,009      80,083      809,795      -12,116      -13,786        Nov      73,888      869,897      74,755      884,550      -867      -14,653                                                                                                                                                                                                                                                                                                                                                                                                                                                                                                                                                                                                                              | July  |         | 106,234 | 582,138 | 80,617 | 571,829 | 25,617  | 10,309  |
| Oct      67,967      756,009      80,083      809,795      -12,116      -13,786        Nov      73,888      869,897      74,755      884,550      -867      -14,653                                                                                                                                                                                                                                                                                                                                                                                                                                                                                                                                                                                                                                                                                                                            | Aug   |         | 74,708  | 656,846 | 80,286 | 652,115 | -5,578  | 4,731   |
| Nov 73,888 869,897 74,755 884,550 -867 -14,653                                                                                                                                                                                                                                                                                                                                                                                                                                                                                                                                                                                                                                                                                                                                                                                                                                                 | Sept  | **      | 71,196  | 728,042 | 77,597 | 729,712 | -6,401  | -1,670  |
|                                                                                                                                                                                                                                                                                                                                                                                                                                                                                                                                                                                                                                                                                                                                                                                                                                                                                                | Oct   |         | 67,967  | 796,009 | 80,083 | 809,795 | -12,116 | -13,786 |
| Dec ** 103,418 973,315 88,765 973,315 14,653 0                                                                                                                                                                                                                                                                                                                                                                                                                                                                                                                                                                                                                                                                                                                                                                                                                                                 | Nov   |         | 73,888  | 869,897 | 74,755 | 884,550 | -867    | -14,653 |
|                                                                                                                                                                                                                                                                                                                                                                                                                                                                                                                                                                                                                                                                                                                                                                                                                                                                                                | Dec   | **      | 103,418 | 973,315 | 88,765 | 973,315 | 14,653  | 0       |
|                                                                                                                                                                                                                                                                                                                                                                                                                                                                                                                                                                                                                                                                                                                                                                                                                                                                                                |       |         |         |         |        |         |         |         |