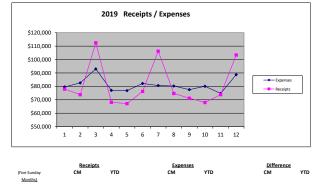

Difference CM Expenses CM Receipts CM (Five Sunda Months) YTD YTD YTD 2022 Jan Feb March April May June July Aug Sept Oct Nov Dec 85,381 65,699 69,233 85,381 151,080 220,313 70,426 74,391 75,063 70,426 144,817 219,880 14,955 -8,692 -5,830 14,955 6,263 433 0 0 \*\* \*\* 0 \*\* 0 0 0 0 \*\* 0 0 0

|       |              | Recei   | ipts    | Expen  | ses     | Differe | nce     |                                           |
|-------|--------------|---------|---------|--------|---------|---------|---------|-------------------------------------------|
|       | (Five Sunday | СМ      | YTD     | CM     | YTD     | CM      | YTD     |                                           |
|       | Months)      |         |         |        |         |         |         |                                           |
| 2020  |              |         |         |        |         |         |         |                                           |
| Jan   |              | 76,680  | 76,680  | 77,392 | 77,392  | -712    | -712    |                                           |
| Feb   |              | 110,533 | 187,213 | 86,133 | 163,525 | 24,400  | 23,688  |                                           |
| March | **           | 93,077  | 280,290 | 86,533 | 250,058 | 6,544   | 30,232  |                                           |
| April |              | 76,647  | 356,937 | 76,984 | 327,042 | -337    | 29,895  |                                           |
| May   | **           | 87,927  | 444,864 | 69,843 | 396,885 | 18,084  | 47,979  |                                           |
| June  |              | 63,492  | 508,356 | 69,264 | 466,149 | -5,772  | 42,207  |                                           |
| July  |              | 76,733  | 585,089 | 66,397 | 532,546 | 10,336  | 52,543  |                                           |
| Aug   | **           | 67,196  | 652,285 | 70,902 | 603,448 | -3,706  | 48,837  |                                           |
| Sept  |              | 57,478  | 709,763 | 64,956 | 668,404 | -7,478  | 41,359  |                                           |
| Oct   |              | 64,552  | 774,315 | 64,099 | 732,503 | 453     | 41,812  |                                           |
| Nov   | **           | 112,614 | 886,929 | 61,577 | 794,080 | 51,037  | 92,849  | ** includes \$48,000 PPP Funds            |
| Dec   |              | 88,306  | 975,235 | 70,357 | 864,437 | 17,949  | 110,798 | \$9,279 additional benevolence payments   |
|       |              |         |         |        |         |         |         | \$101,519 transferred to Contingency Fund |

| 2019                                                                                                                                                                                                                                                                                                                                                                                                                                                                                                                                                                                                                                                                                                                                                                                                                                                                                           |       | Months) |         |         |        |         |         |         |
|------------------------------------------------------------------------------------------------------------------------------------------------------------------------------------------------------------------------------------------------------------------------------------------------------------------------------------------------------------------------------------------------------------------------------------------------------------------------------------------------------------------------------------------------------------------------------------------------------------------------------------------------------------------------------------------------------------------------------------------------------------------------------------------------------------------------------------------------------------------------------------------------|-------|---------|---------|---------|--------|---------|---------|---------|
| Feb      73,827      151,822      82,571      162,145      48,744      10,232        March      **      112,486      264,308      93,029      255,174      19,467      9,134        April      66,159      332,467      77,048      332,222      -8,889      245        May      67,145      399,612      76,615      409,037      -9,070      -9,924        June      **      76,292      475,504      82,175      409,121      -5,883      15,308        July      106,234      582,138      80,617      57,182      25,517      10,309        Aug      74,708      65,646      80,286      652,115      -5,578      4,731        Sept      *71,196      728,042      77,597      729,712      -6,401      -1,670        Oct      67,957      796,009      80,083      809,795      -116,433      13,463        Nov      73,888      88,9597      74,755      884,550      -867      -14,653 | 2019  |         |         |         |        |         |         |         |
| March      **      112,486      264,308      93,029      255,174      91,8457      91,348        April      66,159      332,467      77,048      332,222      8,889      245        May      67,145      39,9612      76,151      409,037      -9,670      -9,455        June      **      76,292      475,904      82,175      491,212      -5,883      -115,306        July      106,234      58,2136      80,617      57,18,29      25,617      10,309        Aug      74,708      656,846      80,286      652,115      -5,78      4,731        Sept      **      71,196      72,80,42      77,597      729,712      -6,401      -1,670        Oct      67,967      79,6009      80,083      809,795      -13,766      -13,766        Nov      73,888      86,897      74,755      584,550      -867      -14,633                                                                          | Jan   |         | 77,995  | 77,995  | 79,574 | 79,574  | -1,579  | -1,579  |
| Matchin      112,400      209,706      30,02      233,712      139,70      41,07        April      68,159      332,467      77,048      332,222      -8,889      245        May      67,145      399,612      76,615      409,037      -9,670      -9,425        June      **      76,292      475,504      82,175      409,121      -5,883      15,308        July      106,234      582,138      80,617      57,182      25,617      10,309        Aug      74,708      65,646      80,286      652,115      -5,578      4,731        Sept      **      71,196      728,042      77,597      729,712      -6,401      -1,670        Oct      67,957      796,009      80,083      809,795      -12,116      -13,766        Nov      73,888      88,9597      74,755      584,550      367      -14,653                                                                                       | Feb   |         | 73,827  | 151,822 | 82,571 | 162,145 | -8,744  | -10,323 |
| May      67,145      399,612      76,815      409,037      9,970      9,9425        June      **      76,292      475,904      82,175      409,121      -5,883      15,308        July      106,234      522,138      80,617      571,829      25,617      10,309        Aug      74,708      656,846      80,286      652,115      -5,578      4,731        Sept      **      71,196      72,6042      77,597      729,712      -6,401      -1,670        Oct      67,967      796,009      80,083      809,795      -1,126      -13,766        Nov      73,88<                                                                                                                                                                                                                                                                                                                               | March | **      | 112,486 | 264,308 | 93,029 | 255,174 | 19,457  | 9,134   |
| June ** 76,292 475,904 82,175 491,212 5.883 1-15,308<br>July 166,234 582,138 80,617 571,829 25,617 10,309<br>Aug 74,708 65,6846 80,286 652,115 -5,578 4,731<br>Sept ** 71,196 728,042 77,597 729,712 6.401 -1,670<br>Oct 67,967 796,009 80,83 809,795 122,116 -13,766<br>Nov 73,888 869,897 74,755 848,550 -86716,653                                                                                                                                                                                                                                                                                                                                                                                                                                                                                                                                                                          | April |         | 68,159  | 332,467 | 77,048 | 332,222 | -8,889  | 245     |
| Jule      16,234      582,138      80,617      571,829      25,617      10,309        July      106,234      582,138      80,617      571,829      25,617      10,309        Aug      74,708      656,846      80,268      652,115      -5,578      4,731        Sept      **      71,196      72,8042      77,597      725,712      -6,401      1,670        Oct      67,957      796,009      80,083      808,759      12,116      -13,786        Nov      73,888      869,897      74,755      867      -14,633                                                                                                                                                                                                                                                                                                                                                                             | May   |         | 67,145  | 399,612 | 76,815 | 409,037 | -9,670  | -9,425  |
| Aug      74,708      656,846      80,286      652,115      -5,578      4,731        Sept      **      71,196      728,042      77,597      729,712      -6,601      -1,670        Oct      67,967      796,009      80,083      809,795      -12,116      -13,786        Nov      73,888      869,897      74,755      884,550      -867      -14,653                                                                                                                                                                                                                                                                                                                                                                                                                                                                                                                                          | June  | **      | 76,292  | 475,904 | 82,175 | 491,212 | -5,883  | -15,308 |
| Sept      **      71,196      728,042      77,597      729,712      -6,601      -1,670        Oct      67,967      796,009      80,083      809,795      -12,116      -13,786        Nov      73,888      869,897      74,755      884,550      -867      -14,653                                                                                                                                                                                                                                                                                                                                                                                                                                                                                                                                                                                                                              | July  |         | 106,234 | 582,138 | 80,617 | 571,829 | 25,617  | 10,309  |
| Oct      67,967      756,009      80,083      809,795      -12,116      -13,786        Nov      73,888      869,897      74,755      884,550      -867      -14,653                                                                                                                                                                                                                                                                                                                                                                                                                                                                                                                                                                                                                                                                                                                            | Aug   |         | 74,708  | 656,846 | 80,286 | 652,115 | -5,578  | 4,731   |
| Nov 73,888 869,897 74,755 884,550 -867 -14,653                                                                                                                                                                                                                                                                                                                                                                                                                                                                                                                                                                                                                                                                                                                                                                                                                                                 | Sept  | **      | 71,196  | 728,042 | 77,597 | 729,712 | -6,401  | -1,670  |
|                                                                                                                                                                                                                                                                                                                                                                                                                                                                                                                                                                                                                                                                                                                                                                                                                                                                                                | Oct   |         | 67,967  | 796,009 | 80,083 | 809,795 | -12,116 | -13,786 |
| Dec ** 103,418 973,315 88,765 973,315 14,653 0                                                                                                                                                                                                                                                                                                                                                                                                                                                                                                                                                                                                                                                                                                                                                                                                                                                 | Nov   |         | 73,888  | 869,897 | 74,755 | 884,550 | -867    | -14,653 |
|                                                                                                                                                                                                                                                                                                                                                                                                                                                                                                                                                                                                                                                                                                                                                                                                                                                                                                | Dec   | **      | 103,418 | 973,315 | 88,765 | 973,315 | 14,653  | 0       |
|                                                                                                                                                                                                                                                                                                                                                                                                                                                                                                                                                                                                                                                                                                                                                                                                                                                                                                |       |         |         |         |        |         |         |         |