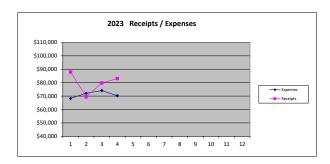

### FIRST LUTHERAN CHURCH April 30, 2023 Budget Recap

|                                              | 4-months    | BUDGET             |           |
|----------------------------------------------|-------------|--------------------|-----------|
| RECEIPTS                                     | 2023 Actual | 4-months pro-rated | 2023      |
|                                              |             |                    |           |
| Envelope Receipts                            | 316,248     | 288,333            | 865,000   |
| Loose Receipts                               | 3,260       | 2,833              | 8,500     |
| Sunday School / Interest                     | -           | 3                  | 10        |
| Offering Receipts                            | \$319,508   | \$291,170          | \$873,510 |
| Misc & Building Use                          | 735         | 1,833              | 5,500     |
| PPP Contingency Fund (if needed at year-end) | -           | 3,333              | 10,000    |
| Las Abejitas Childcare                       | -           | 1,333              | 4,000     |
| Other Receipts                               | \$735       | \$6,500            | \$19,500  |
|                                              |             |                    |           |
| TOTAL RECEIPTS                               | \$320,243   | \$297,670          | \$893,010 |

RECEIPTS

\$22,573 over budget

|                                               | 4-months    | BUDGET             |          |
|-----------------------------------------------|-------------|--------------------|----------|
| EXPENSES                                      | 2023 Actual | 4-months pro-rated | 2023     |
| ELCA & Nebraska Synod                         | \$22,366    | 20,382             | \$61,146 |
| % of Offering Receipts                        | 7.00%       | 7.00%              | 7.00%    |
| Benevolence / Serving                         |             |                    |          |
| Vicar Program                                 | 4,354       | 2,589              | 7,766    |
| World Hunger                                  | 820         | 833                | 2,500    |
| LWR Disaster Relief                           | -           | 167                | 500      |
| Lutheran Food Pantry                          | 1,000       | 333                | 1,000    |
| BackPack / Food Bank / Bridges Out Of Poverty | 1,500       | 500                | 1,500    |
| Bread For The World                           | -           | 167                | 500      |
| Lutheran Family Services                      | 1,500       | 980                | 2,939    |
| Fresh Start                                   | -           | 333                | 1,000    |
| Tabitha (Meals on Wheels)                     | 2,000       | 1,333              | 4,000    |
| Prison Ministry / Bridges To Hope             | -           | 333                | 1,000    |
| UNL Lutheran Center                           | -           | 167                | 500      |
| UNL Intern Support                            | 500         | 667                | 2,000    |
| Nebraska Campus Lutheran Ministries           | -           | 167                | 500      |
| Camp Carol Joy Holling                        | 500         | 167                | 500      |
|                                               | \$12,174    | \$8,735            | \$26,205 |
| % of Offering Receipts                        | 3.81%       | 3.00%              | 3.00%    |
| TOTAL BENEVOLENCE - % of Offering Receipts    | 10.81%      | 10.00%             | 10.00%   |
| w                                             |             |                    |          |
| Worship Devotional Materials                  | 118         | 133                | 400      |
| Worship Supplies                              | 1,594       | 1,717              | 5,150    |
| Music Honoraria                               | 300         | 200                | 600      |
| Music/Choir                                   | 353         | 1.067              | 3,200    |
| Music Conferences/Workshops                   | -           | 33                 | 100      |
| Organ/Piano Maintenance                       | _           | 500                | 1,500    |
| Choir Fellowship                              | _           | 25                 | 75       |
|                                               | \$2,365     | \$3.675            | \$11,025 |