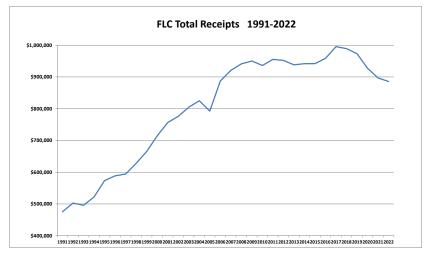

327,042 | -337     | 29,895  |
| May   | **           | 87,927  | 444,864 | 69,843 | 396,885 | 18,084   | 47,979  |
| June  |              | 63,492  | 508,356 | 69,264 | 466,149 | -5,772   | 42,207  |
| July  |              | 76,733  | 585,089 | 66,397 | 532,546 | 10,336   | 52,543  |
| Aug   | **           | 67,196  | 652,285 | 70,902 | 603,448 | -3,706   | 48,837  |
| Sept  |              | 57,478  | 709,763 | 64,956 | 668,404 | -7,478   | 41,359  |
| Oct   |              | 64,552  | 774,315 | 64,099 | 732,503 | 453      | 41,812  |
| Nov   | **           | 112,614 | 886,929 | 61,577 | 794,080 | 51,037   | 92,849  |
| Dec   |              | 88,306  | 975,235 | 70,357 | 864,437 | 17,949   | 110,798 |
|       |              |         |         |        |         | <u> </u> |         |





| Year |                                                          | Receipts |    | % Change |
|------|----------------------------------------------------------|----------|----|----------|
| 1991 | \$                                                       | 475,488  |    |          |
| 1992 | \$                                                       | 502,673  |    | 5.7%     |
| 1993 | \$                                                       | 495,890  |    | -1.3%    |
| 1994 | \$                                                       | 521,959  |    | 5.3%     |
| 1995 | \$                                                       | 573,731  |    | 9.9%     |
| 1996 | \$                                                       | 588,478  |    | 2.6%     |
| 1997 | \$