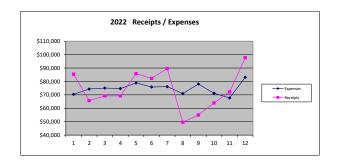

21   | 35,531 |
| May   |              |        |         |        |             |          |        |
| June  |              |        |         |        |             |          |        |
| July  | **           |        |         |        |             |          |        |
| Aug   |              |        |         |        |             |          |        |
| Sept  |              |        |         |        |             |          |        |
| Oct   | **           |        |         |        |             |          |        |
| Nov   |              |        |         |        |             |          |        |
| Dec   | **           |        |         |        |             |          |        |
| Nov   |              |        |         |        |             |          |        |



|              | Nece       | ipts                                                                                                       | LAPEI                                                                                                                                                                                 | 1363        | Dillele     | lice          |                                                                                                                                                                                                                         |
|--------------|------------|------------------------------------------------------------------------------------------------------------|---------------------------------------------------------------------------