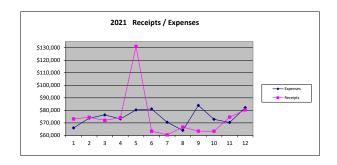

|             |             | \$7.4         | 49.60 from Carol Reed                                                                                                                                                                                                   |
|              | **  **  ** | (Swe Sunday CM Months)  * 85,381 65,699 69,233 69,202 * 85,791 82,719 * 89,659 49,523 55,038 63,979 77,212 | ** 85.381 85.381<br>65,699 151,080<br>69,233 220,313<br>69,202 289,515<br>85,791 375,306<br>82,219 457,525<br>** 89,659 547,184<br>49,532 596,716<br>55,038 651,754<br>75,212 787,945 | Five Sunday | Five Sunday | CM            | Five Sunday   CM   YTD   CM   CM   CM   CM   CM   CM   CM   C |



|       |              | Rece    | <u>ipts</u> | Exper  | <u>ises</u> | Differe | nce    |
|-------|--------------|---------|-------------|--------|-------------|---------|--------|
|       | (Five Sunday | CM      | YTD         | CM     | YTD         | CM      | YTD    |
|       | Months)      |         |             |        |             |         |        |
| 2021  |              |         |             |        |             |         |        |
| Jan   | **           | 73,165  | 73,165      | 65,953 | 65,953      | 7,212   | 7,212  |
| Feb   |              | 74,458  | 147,623     | 73,785 | 139,738     | 673     | 7,885  |
| March |              | 72,034  | 219,657     | 76,355 | 216,093     | -4,321  | 3,564  |
| April |              | 74,194  | 293,851     | 73,147 | 289,240