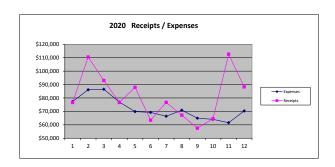

| 131,043 | 424,894     | 80,362 | 369,602     | 50,681  | 55,292 |
| June  |              | 63,346  | 488,240     | 81,117 | 450,719     | -17,771 | 37,521 |
| July  |              | 60,441  | 548,681     | 70,492 | 521,211     | -10,051 | 27,470 |
| Aug   | **           | 66,585  | 615,266     | 63,976 | 585,187     | 2,609   | 30,079 |
| Sept  |              | 63,382  | 678,648     | 83,940 | 669,127     | -20,558 | 9,521  |
| Oct   | **           | 63,314  | 741,962     | 72,808 | 741,935     | -9,494  | 27     |
| Nov   |              | 74,573  | 816,535     | 70,289 | 812,224     | 4,284   | 4,311  |
| Dec   |              | 80,314  | 896,849     | 82,177 | 894,401     | -1,863  | 2,448  |
|       |              |         |             |        |             |         |        |



|       |              | Rece    | ints    | Exper  | 1505    | Differ   | ence    |
|-------|--------------|---------|---------|--------|---------|----------|---------|
|       | (Five Sunday | CM      | YTD     | CM     | YTD     | CM       | YTD     |
|       | Months)      |         |         |        |         |          |         |
| 2020  |              |         |         |        |         |          |         |
| Jan   |              | 76,680  | 76,680  | 77,392 | 77,392  | -712     | -712    |
| Feb   |              | 110,533 | 187,213 | 86,133 | 163,525 | 24,400   | 23,688  |
| March | **           | 93,077  | 280,290 | 86,533 | 250,058 | 6,544    | 30,232  |
| April |              | 76,647  | 356,937 | 76,984 | 327,042 | -337     | 29,895  |
| May   | **           | 87,927