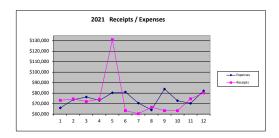

|       |              | Rece    | ipts    | Expe   | nses    | Differe | nce    |
|-------|--------------|---------|---------|--------|---------|---------|--------|
|       | (Five Sunday | CM      | YTD     | CM     | YTD     | CM      | YTD    |
|       | Months)      |         |         |        |         |         |        |
| 2021  |              |         |         |        |         |         |        |
| Jan   | **           | 73,165  | 73,165  | 65,953 | 65,953  | 7,212   | 7,212  |
| Feb   |              | 74,458  | 147,623 | 73,785 | 139,738 | 673     | 7,885  |
| March |              | 72,034  | 219,657 | 76,355 | 216,093 | -4,321  | 3,564  |
| April |              | 74,194  | 293,851 | 73,147 | 289,240 | 1,047   | 4,611  |
| May   | **           | 131,043 | 424,894 | 80,362 | 369,602 | 50,681  | 55,292 |
| June  |              | 63,346  | 488,240 | 81,117 | 450,719 | -17,771 | 37,521 |
| July  |              | 60,441  | 548,681 | 70,492 | 521,211 | -10,051 | 27,470 |
| Aug   | **           | 66,585  | 615,266 | 63,976 | 585,187 | 2,609   | 30,079 |
| Sept  |              | 63,382  | 678,648 | 83,940 | 669,127 | -20,558 | 9,521  |
| Oct   | **           | 63,314  | 741,962 | 72,808 | 741,935 | -9,494  | 27     |
| Nov   |              | 74,573  | 816,535 | 70,289 | 812,224 | 4,284   | 4,311  |
| Dec   |              | 80,314  | 896,849 | 82,177 | 894,401 | -1,863  | 2,448  |
|       |              |         |         |        |         |         |        |