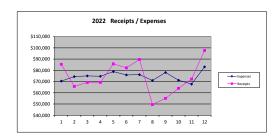

|       | (Five Sunday | CM     | YTD     | CM     | YTD     | CM      | YTD     |
|-------|--------------|--------|---------|--------|---------|---------|---------|
|       | Months)      |        |         |        |         |         |         |
| 2022  |              |        |         |        |         |         |         |
| Jan   | **           | 85,381 | 85,381  | 70,426 | 70,426  | 14,955  | 14,955  |
| Feb   |              | 65,699 | 151,080 | 74,391 | 144,817 | -8,692  | 6,263   |
| March |              | 69,233 | 220,313 | 75,063 | 219,880 | -5,830  | 433     |
| April |              | 69,202 | 289,515 | 74,697 | 294,577 | -5,495  | -5,062  |
| May   | **           | 85,791 | 375,306 | 78,867 | 373,444 | 6,924   | 1,862   |
| June  |              | 82,219 | 457,525 | 75,899 | 449,343 | 6,320   | 8,182   |
| July  | **           | 89,659 | 547,184 | 76,136 | 525,479 | 13,523  | 21,705  |
| Aug   |              | 49,532 | 596,716 | 70,976 | 596,455 | -21,444 | 261     |
| Sept  |              | 55,038 | 651,754 | 78,102 | 674,557 | -23,064 | -22,803 |
| Oct   | **           | 63,979 | 715,733 | 71,233 | 745,790 | -7,254  | -30,057 |
| Nov   |              | 72,212 | 787,945 | 67,708 | 813,498 | 4,504   | -25,553 |
| Dec   |              | 97,698 | 885,643 | 83,095 | 896,593 | 14,603  | -10,950 |
|       |              |        |         |        |         |         |         |
|       |              |        |         |        |         |         |         |