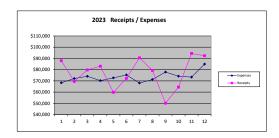

|       |              | Rece   | ipts    | Expe   | nses    | Differen | nce    |
|-------|--------------|--------|---------|--------|---------|----------|--------|
|       | (Five Sunday | CM     | YTD     | CM     | YTD     | CM       | YTD    |
|       | Months)      |        |         |        |         |          |        |
| 2023  |              |        |         |        |         |          |        |
| Jan   | **           | 87,958 | 87,958  | 68,275 | 68,275  | 19,683   | 19,683 |
| Feb   |              | 69,461 | 157,419 | 72,132 | 140,407 | -2,671   | 17,012 |
| March |              | 79,770 | 237,189 | 74,072 | 214,479 | 5,698    | 22,710 |
| April | **           | 83,054 | 320,243 | 70,233 | 284,712 | 12,821   | 35,531 |
| May   |              | 59,790 | 380,033 | 72,683 | 357,395 | -12,893  | 22,638 |
| June  |              | 72,240 | 452,273 | 75,310 | 432,705 | -3,070   | 19,568 |
| July  | **           | 90,514 | 542,787 | 68,072 | 500,777 | 22,442   | 42,010 |
| Aug   |              | 79,307 | 622,094 | 71,215 | 571,992 | 8,092    | 50,102 |
| Sept  |              | 50,145 | 672,239 | 77,876 | 649,868 | -27,731  | 22,371 |
| Oct   | **           | 64,429 | 736,668 | 74,142 | 724,010 | -9,713   | 12,658 |
| Nov   |              | 94,394 | 831,062 | 73,379 | 797,389 | 21,015   | 33,673 |
| Dec   | **           | 92,370 | 923,432 | 84,960 | 882,349 | 7,410    | 41,083 |
|       |              |        |         |        |         |          |        |