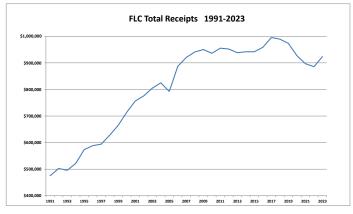

| Year |          | Receipts   | % Change |
|------|----------|------------|----------|
| 1991 | \$       | 475.488    |          |
| 1992 | š        | 502,673    | 5.7%     |
| 1993 | \$       | 495.890    | -1.3%    |
| 1994 | \$       | 521,959    | 5.3%     |
| 1995 |          | 573.731    | 9.9%     |
| 1996 | \$<br>\$ | 588,478    | 2.6%     |
| 1997 | \$       | 594.150    | 1.0%     |
| 1998 | \$       | 627,954    | 5.7%     |
| 1999 |          | 665,191    | 5.9%     |
| 2000 | \$<br>\$ | 714,159    | 7.4%     |
| 2001 | \$       | 756,435    | 5.9%     |
| 2002 | \$<br>\$ | 775,843    | 2.6%     |
| 2003 | \$<br>\$ | 804,594    | 3.7%     |
| 2004 | \$       | 824,991    | 2.5%     |
| 2005 | \$       | 792,604    | -3.9%    |
| 2006 | \$       | 887,179    | 11.9%    |
| 2007 | \$       | 920,539    | 3.8%     |
| 2008 | \$       | 941,170    | 2.2%     |
| 2009 | \$<br>\$ | 950,224    | 1.0%     |
| 2010 | \$       | 936,135    | -1.5%    |
| 2011 | \$       | 955,308    | 2.0%     |
| 2012 | \$       | 952,038    | -0.3%    |
| 2013 | \$       | 938,138    | -1.5%    |
| 2014 | \$       | 941,872    | 0.4%     |
| 2015 | \$       | 941,887    | 0.0%     |
| 2016 | \$<br>\$ | 958,595    | 1.8%     |
| 2017 |          | 995,559    | 3.9%     |
| 2018 | \$       | 989,225    | -0.6%    |
| 2019 | \$       | 973,315    | -1.6%    |
| 2020 | \$       | 927,235 ** | -4.7%    |
| 2021 | \$       | 896,849    | -3.3%    |
| 2022 | \$       | 885,643    | -1.2%    |
| 2023 | S        | 923,432    | 4.3%     |