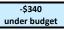

#### FIRST LUTHERAN CHURCH February 29, 2024 Budget Recap

|                                 | 2-months    | BUDGET             |           |
|---------------------------------|-------------|--------------------|-----------|
| RECEIPTS                        | 2024 Actual | 2-months pro-rated | 2024      |
|                                 |             |                    |           |
| Envelope Receipts               | 163,048     | 149,500            | 897,000   |
| Loose Receipts                  | 920         | 1,583              | 9,500     |
| Sunday School / Interest        | -           | -                  | -         |
| Offering Receipts               | \$163,968   | \$151,083          | \$906,500 |
| Misc & Building Use             | 72          | 583                | 3,500     |
| Carryforward Surplus Prior Year | 6,853       | 6,847              | 41,083    |
| Las Abejitas Childcare          | 5,000       | 5,000              | 30,000    |
| Other Receipts                  | \$11,925    | \$12,431           | \$74,583  |
| TOTAL RECEIPTS                  | \$175,893   | \$163,514          | \$981,083 |

RECEIPTS \$12,379 over budget

|                                               | 2-months    | BUDGET             |          |
|-----------------------------------------------|-------------|--------------------|----------|
| EXPENSES                                      | 2024 Actual | 2-months pro-rated | 2024     |
| ELCA & Nebraska Synod                         | \$11,478    | 10,576             | \$63,455 |
| % of Offering Receipts                        | 7.00%       | 7.00%              | 7.00%    |
| Benevolence / Serving                         |             |                    |          |
| World Hunger                                  | 640         | 633                | 3,800    |
| LWR Disaster Relief                           | -           | 167                | 1,000    |
| BackPack / Food Bank / Bridges Out Of Poverty | -           | 500                | 3,000    |
| Bread For The World                           | -           | 83                 | 500      |
| Friendship Home                               | -           | 167                | 1,000    |
| Clinic With A Heart                           | -           | 167                | 1,000    |
| Lutheran Family Services                      | -           | 567                | 3,400    |
| Fresh Start                                   | -           | 250                | 1,500    |
| Tabitha (Meals on Wheels)                     | 2,500       | 874                | 5,245    |
| Prison Ministry / Bridges To Hope             | -           | 333                | 2,000    |
| UNL Lutheran Center                           | -           | 167                | 1,000    |
| UNL Intern Support                            | -           | 333                | 2,000    |
| Nebraska Campus Lutheran Ministries           | -           | 167                | 1,000    |
| Soc. Ministry Discretion                      | -           | -                  | -        |
| Camp Carol Joy Holling                        | -           | 125                | 750      |
|                                               | \$3,140     | \$4,533            | \$27,195 |
| % of Offering Receipts                        | 1.92%       | 3.00%              | 3.00%    |
| TOTAL BENEVOLENCE - % of Offering Receipts    | 8.92%       | 10.00%             | 10.00%   |
| Worship                                       |             |                    |          |
| Devotional Materials                          | (9)         | 67                 | 400      |
| Worship Supplies                              | 1,109       | 983                | 5.900    |
| Music Honoraria                               | -           | 100                | 600      |
| Music/Choir                                   | 191         | 450                | 2,700    |
| Music Conferences/Workshops                   | -           | 17                 | 100      |
| Organ/Piano Maintenance                       | _           | 267                | 1,600    |
| Choir Fellowship                              |             | 17                 | 100      |
| chen i chenship                               | \$1.291     | \$1,900            | \$11,400 |