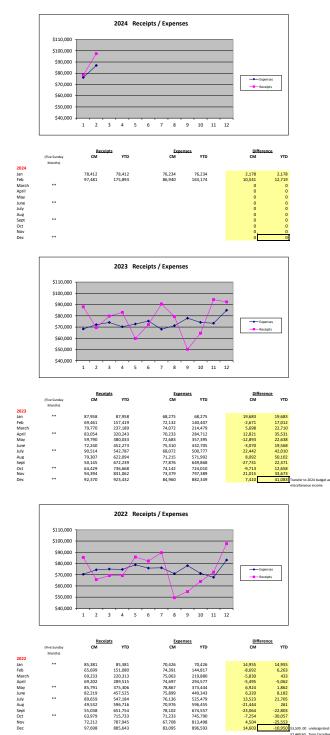

#### FIRST LUTHERAN CHURCH February 29, 2024 Budget Recap

|                                 | 2-months    | BUDGET             |           |
|---------------------------------|-------------|--------------------|-----------|
| RECEIPTS                        | 2024 Actual | 2-months pro-rated | 2024      |
|                                 |             |                    |           |
| Envelope Receipts               | 163,048     | 149,500            | 897,000   |
| Loose Receipts                  | 920         | 1,583              | 9,500     |
| Sunday School / Interest        | -           | -                  | -         |
| Offering Receipts               | \$163,968   | \$151,083          | \$906,500 |
| Misc & Building Use             | 72          | 583                | 3,500     |
| Carryforward Surplus Prior Year | 6,853       | 6,847              | 41,083    |
| Las Abejitas Childcare          | 5,000       | 5,000              | 30,000    |
| Other Receipts                  | \$11,925    | \$12,431           | \$74,583  |
| TOTAL RECEIPTS                  | \$175,893   | \$163,514          | \$981,083 |

RECEIPTS \$12,379 over budget

|                                               | 2-months    | BUDGET             |          |
|-----------------------------------------------|-------------|--------------------|----------|
| EXPENSES                                      | 2024 Actual | 2-months pro-rated | 2024     |
| ELCA & Nebraska Synod                         | \$11,478    | 10,576             | \$63,455 |
| % of Offering Receipts                        | 7.00%       | 7.00%              | 7.00%    |
| Benevolence / Serving                         |             |                    |          |
| World Hunger                                  | 640         | 633                | 3,800    |
| LWR Disaster Relief                           | -           | 167                | 1,000    |
| BackPack / Food Bank / Bridges Out Of Poverty | -           | 500                | 3,000    |
| Bread For The World                           | -           | 83                 | 500      |
| Friendship Home                               | -           | 167                | 1,000    |
| Clinic With A Heart                           | -           | 167                | 1,000    |
| Lutheran Family Services                      | -           | 567                | 3,400    |
| Fresh Start                                   | -           | 250                | 1,500    |
| Tabitha (Meals on Wheels)                     | 2,500       | 874                | 5,245    |
| Prison Ministry / Bridges To Hope             | -           | 333                | 2,000    |
| UNL Lutheran Center                           | -           | 167                | 1,000    |
| UNL Intern Support                            | -           | 333                | 2,000    |
| Nebraska Campus Lutheran Ministries           | -           | 167                | 1,000    |
| Soc. Ministry Discretion                      | -           | -                  | -        |
| Camp Carol Joy Holling                        | -           | 125                | 750      |
|                                               | \$3,140     | \$4,533            | \$27,195 |
| % of Offering Receipts                        | 1.92%       | 3.00%              | 3.00%    |
| TOTAL BENEVOLENCE - % of Offering Receipts    | 8.92%       | 10.00%             | 10.00%   |
| Worship                                       |             |                    |          |
| Devotional Materials                          | (9)         | 67                 | 400      |
| Worship Supplies                              | 1,109       | 983                | 5.900    |
| Music Honoraria                               | -           | 100                | 600      |
| Music/Choir                                   | 191         | 450                | 2,700    |
| Music Conferences/Workshops                   | -           | 17                 | 100      |
| Organ/Piano Maintenance                       | _           | 267                | 1,600    |
| Choir Fellowship                              |             | 17                 | 100      |
| chen i chenship                               | \$1.291     | \$1,900            | \$11,400 |