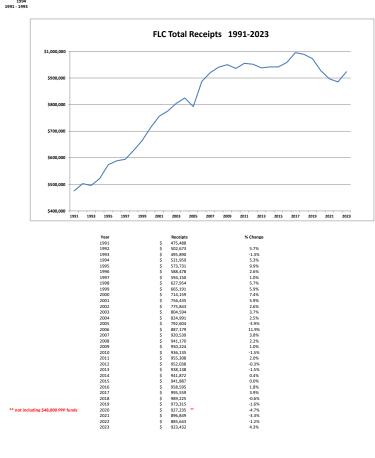

| 51.0%<br>65.2%<br>75.5%<br>55.4%<br>71.3%<br>83.4%<br>59.9%<br>78.4%<br>90.5%<br>71.1%<br>86.4% | 504,875<br>102,151<br>607,026<br>9 mos. 2023<br>537,527<br>116,020<br>553,547<br>10 mos. 2023<br>597,483<br>119,390<br>716,873<br>11 mos. 2023<br>663,822<br>141,262<br>805,084                            | 8 MONTI<br>71.8%<br>63.1%<br>70.2%<br>9 MONTI<br>76.4%<br>71.7%<br>75.6%<br>10 MON<br>85.0%<br>73.8%<br>82.9%<br>11 MON<br>94.4%<br>87.3%<br>93.1% | 8 mos. 2023<br>                                                                                            | 0.0%<br>0.0%<br>0.0%<br><b>55.0%</b><br>0.0%<br>0.0%<br>0.0%<br>0.0%<br>0.0%<br>0.0%<br>0.0%<br>0.0%<br>0.0%<br>0.0%<br>0.0%                               |

#### February 2024



undesignated member fund from Carol Reed Fund

..





| <u>2/29/2024</u>                                |                                                                                                             | FUND II A                                        | CCOUNT AN       | ALYSIS          |                           |                 |                                                   |
|-------------------------------------------------|-------------------------------------------------------------------------------------------------------------|--------------------------------------------------|-----------------|-----------------|---------------------------|-----------------|---------------------------------------------------|
|                                                 |