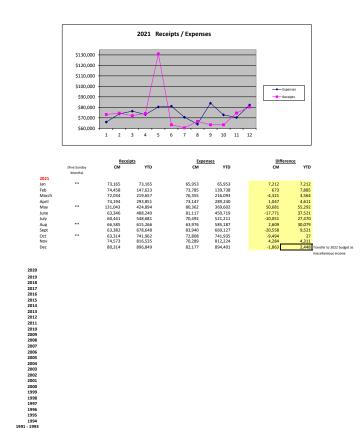

| 51.0%<br>65.2%<br>75.5%<br>55.4%<br>71.3%<br>83.4%<br>59.9%<br>78.4%<br>90.5%<br>71.1%<br>86.4% | 504,875<br>102,151<br>607,026<br>9 mos. 2023<br>537,527<br>116,020<br>553,547<br>10 mos. 2023<br>597,483<br>119,390<br>716,873<br>11 mos. 2023<br>663,822<br>141,262<br>805,084                            | 8 MONTI<br>71.8%<br>63.1%<br>70.2%<br>9 MONTI<br>76.4%<br>71.7%<br>75.6%<br>10 MON<br>85.0%<br>73.8%<br>82.9%<br>11 MON<br>94.4%<br>87.3%<br>93.1% | 8 mos. 2023<br>                                                                                            | 0.0%<br>0.0%<br>0.0%<br><b>55.0%</b><br>0.0%<br>0.0%<br>0.0%<br>0.0%<br>0.0%<br>0.0%<br>0.0%<br>0.0%<br>0.0%<br>0.0%<br>0.0%                               |

#### February 2024



undesignated member fund from Carol Reed Fund

..





| <u>2/29/2024</u>                                |                                                                                                             | FUND II A                                        | CCOUNT AN       | ALYSIS          |                           |                 |                                                   |
|-------------------------------------------------|-------------------------------------------------------------------------------------------------------------|--------------------------------------------------|-----------------|-----------------|---------------------------|-----------------|---------------------------------------------------|
|                                                 |