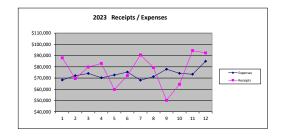

|       | (Five Sunday | CM     | YTD     | CM     | YTD     | CM      | YTD                    |       |
|-------|--------------|--------|---------|--------|---------|---------|------------------------|-------|
|       | Months)      |        |         |        |         |         |                        |       |
| 2023  |              |        |         |        |         |         |                        |       |
| Jan   | **           | 87,958 | 87,958  | 68,275 | 68,275  | 19,683  | 19,683                 |       |
| Feb   |              | 69,461 | 157,419 | 72,132 | 140,407 | -2,671  | 17,012                 |       |
| March |              | 79,770 | 237,189 | 74,072 | 214,479 | 5,698   | 22,710                 |       |
| April | **           | 83,054 | 320,243 | 70,233 | 284,712 | 12,821  | 35,531                 |       |
| May   |              | 59,790 | 380,033 | 72,683 | 357,395 | -12,893 | 22,638                 |       |
| June  |              | 72,240 | 452,273 | 75,310 | 432,705 | -3,070  | 19,568                 |       |
| July  | **           | 90,514 | 542,787 | 68,072 | 500,777 | 22,442  | 42,010                 |       |
| Aug   |              | 79,307 | 622,094 | 71,215 | 571,992 | 8,092   | 50,102                 |       |
| Sept  |              | 50,145 | 672,239 | 77,876 | 649,868 | -27,731 | 22,371                 |       |
| Oct   | **           | 64,429 | 736,668 | 74,142 | 724,010 | -9,713  | 12,658                 |       |
| Nov   |              | 94,394 | 831,062 | 73,379 | 797,389 | 21,015  | 33,673                 |       |
| Dec   | **           | 92,370 | 923,432 | 84,960 | 882,349 | 7,410   | 41,083 Transfer to 202 | 4 bud |
|       |              |        |         |        |         |         | miscellaneous i        | ncom  |