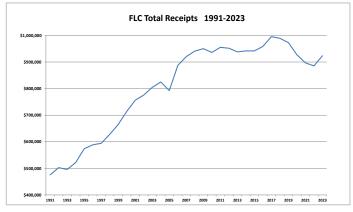

\*\* not including \$48,000 PPP funds

| Year |          | Receipts |    | % Change   |
|------|----------|----------|----|------------|
| 1991 | s        | 475.488  |    | /o Criange |
| 1992 | \$       | 502.673  |    | 5.7%       |
| 1993 |          | 495.890  |    | -1.3%      |
| 1994 | \$<br>\$ | 521,959  |    | 5.3%       |
| 1995 | Š        | 573,731  |    | 9.9%       |
| 1996 | Š        | 588,478  |    | 2.6%       |
| 1997 |          | 594,150  |    | 1.0%       |
| 1998 | \$<br>\$ | 627,954  |    | 5.7%       |
| 1999 | ş        | 665,191  |    | 5.9%       |
| 2000 | \$       | 714,159  |    | 7.4%       |
| 2001 | \$       | 756,435  |    | 5.9%       |
| 2002 | Š        | 775.843  |    | 2.6%       |
| 2003 | \$       | 804,594  |    | 3.7%       |
| 2004 |          | 824.991  |    | 2.5%       |
| 2005 | \$<br>\$ | 792,604  |    | -3.9%      |
| 2006 | s        | 887.179  |    | 11.9%      |
| 2007 | \$       | 920,539  |    | 3.8%       |
| 2008 | s        | 941.170  |    | 2.2%       |
| 2009 | \$       | 950.224  |    | 1.0%       |
| 2010 | s        | 936.135  |    | -1.5%      |
| 2011 | \$       | 955.308  |    | 2.0%       |
| 2012 | \$       | 952.038  |    | -0.3%      |
| 2013 | \$       | 938,138  |    | -1.5%      |
| 2014 | \$       | 941.872  |    | 0.4%       |
| 2015 | \$       | 941,887  |    | 0.0%       |
| 2016 | \$       | 958.595  |    | 1.8%       |
| 2017 | \$       | 995,559  |    | 3.9%       |
| 2018 | \$       | 989,225  |    | -0.6%      |
| 2019 | \$<br>\$ | 973,315  |    | -1.6%      |
| 2020 | \$       | 927,235  | ** | -4.7%      |
| 2021 | \$<br>\$ | 896,849  |    | -3.3%      |
| 2022 | \$       | 885,643  |    | -1.2%      |
| 2023 | \$       | 923,432  |    | 4.3%       |
|      |          |          |    |            |