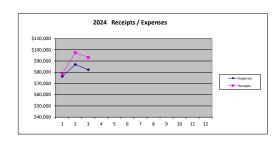

#### March 2024

|       | (Five Sunday | CM     | YTD     | CM     | YTD     | CM     | YTD    |
|-------|--------------|--------|---------|--------|---------|--------|--------|
|       | Months)      |        |         |        |         |        |        |
| 2024  |              |        |         |        |         |        |        |
| Jan   |              | 78,412 | 78,412  | 76,234 | 76,234  | 2,178  | 2,178  |
| Feb   |              | 97,481 | 175,893 | 86,940 | 163,174 | 10,541 | 12,719 |
| March | **           | 93,200 | 269,093 | 82,255 | 245,429 | 10,945 | 23,664 |
| April |              |        |         |        |         | 0      | 0      |
| May   |              |        |         |        |         | 0      | 0      |
| June  | **           |        |         |        |         | 0      | 0      |
| July  |              |        |         |        |         | 0      | 0      |
| Aug   |              |        |         |        |         | 0      | 0      |
| Sept  | **           |        |         |        |         | 0      | 0      |
| Oct   |              |        |         |        |         | 0      | 0      |
| Nov   |              |        |         |        |         | 0_     | 0      |
| Dec   | **           |        |         |        |         | 0      | 0      |
|       |              |        |         |        |         | _      |        |