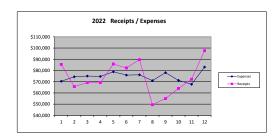

|       |              | Rece   | ipts    | Expen  | ses     | Diff    | erence  |            |          |               |                   |                    |                      |                      |                        |                        |                        |                         |                         |
|-------|--------------|--------|---------|--------|---------|---------|---------|------------|----------|---------------|-------------------|--------------------|----------------------|----------------------|------------------------|------------------------|------------------------|-------------------------|-------------------------|
|       | (Five Sunday | CM     | YTD     | CM     | YTD     | см      | YTD     |            |          |               |                   |                    |                      |                      |                        |                        |                        |                         |                         |
|       | Months)      |        |         |        |         |         |         |            |          |               |                   |                    |                      |                      |                        |                        |                        |                         |                         |
| 2022  |              |        |         |        |         |         |         |            |          |               |                   |                    |                      |                      |                        |                        |                        |                         |                         |
| Jan   | **           | 85,381 | 85,381  | 70,426 | 70,426  | 14,955  | 14,955  |            |          |               |                   |                    |                      |                      |                        |                        |                        |                         |                         |
| Feb   |              | 65,699 | 151,080 | 74,391 | 144,817 | -8,692  | 6,263   |            |          |               |                   |                    |                      |                      |                        |                        |                        |                         |                         |
| March |              | 69,233 | 220,313 | 75,063 | 219,880 | -5,830  | 433     |            |          |               |                   |                    |                      |                      |                        |                        |                        |                         |                         |
| April |              | 69,202 | 289,515 | 74,697 | 294,577 | -5,495  | -5,062  |            |          |               |                   |                    |                      |                      |                        |                        |                        |                         |                         |
| May   | **           | 85,791 | 375,306 | 78,867 | 373,444 | 6,924   | 1,862   |            |          |               |                   |                    |                      |                      |                        |                        |                        |                         |                         |
| June  |              | 82,219 | 457,525 | 75,899 | 449,343 | 6,320   | 8,182   |            |          |               |                   |                    |                      |                      |                        |                        |                        |                         |                         |
| July  | **           | 89,659 | 547,184 | 76,136 | 525,479 | 13,523  | 21,705  |            |          |               |                   |                    |                      |                      |                        |                        |                        |                         |                         |
| Aug   |              | 49,532 | 596,716 | 70,976 | 596,455 | -21,444 | 261     |            |          |               |                   |                    |                      |                      |                        |                        |                        |                         |                         |
| Sept  |              | 55,038 | 651,754 | 78,102 | 674,557 | -23,064 | -22,803 |            |          |               |                   |                    |                      |                      |                        |                        |                        |                         |                         |
| Oct   | **           | 63,979 | 715,733 | 71,233 | 745,790 | -7,254  | -30,057 |            |          |               |                   |                    |                      |                      |                        |                        |                        |                         |                         |
| Nov   |              | 72,212 | 787,945 | 67,708 | 813,498 | 4,504   | -25,553 |            |          |               |                   |                    |                      |                      |                        |                        |                        |                         |                         |
| Dec   |              | 97,698 | 885,643 | 83,095 | 896,593 | 14,603  | -10,950 | \$3,500.00 | undesign | undesignated  | undesignated me   | undesignated mem   | undesignated member  | undesignated member  | undesignated member fi | undesignated member fo | undesignated member fu | undesignated member fur | undesignated member fun |
|       |              |        |         |        |         |         |         | \$7,449.60 | from Car | from Carol Ro | from Carol Reed F | from Carol Reed Fu | from Carol Reed Fund | from Carol Reed Fund | from Carol Reed Fund   | from Carol Reed Fund   | from Carol Reed Fund   | from Carol Reed Fund    | from Carol Reed Fund    |