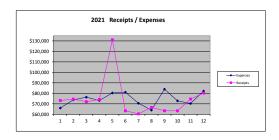

|       | (Five Sunday | CM      | YTD     | CM     | YTD     | CM      | YTD                   |       |
|-------|--------------|---------|---------|--------|---------|---------|-----------------------|-------|
|       | Months)      |         |         |        |         |         |                       |       |
| 2021  |              |         |         |        |         |         |                       |       |
| Jan   | **           | 73,165  | 73,165  | 65,953 | 65,953  | 7,212   | 7,212                 |       |
| Feb   |              | 74,458  | 147,623 | 73,785 | 139,738 | 673     | 7,885                 |       |
| March |              | 72,034  | 219,657 | 76,355 | 216,093 | -4,321  | 3,564                 |       |
| April |              | 74,194  | 293,851 | 73,147 | 289,240 | 1,047   | 4,611                 |       |
| May   | **           | 131,043 | 424,894 | 80,362 | 369,602 | 50,681  | 55,292                |       |
| June  |              | 63,346  | 488,240 | 81,117 | 450,719 | -17,771 | 37,521                |       |
| July  |              | 60,441  | 548,681 | 70,492 | 521,211 | -10,051 | 27,470                |       |
| Aug   | **           | 66,585  | 615,266 | 63,976 | 585,187 | 2,609   | 30,079                |       |
| Sept  |              | 63,382  | 678,648 | 83,940 | 669,127 | -20,558 | 9,521                 |       |
| Oct   | **           | 63,314  | 741,962 | 72,808 | 741,935 | -9,494  | 27                    |       |
| Nov   |              | 74,573  | 816,535 | 70,289 | 812,224 | 4,284   | 4,311                 |       |
| Dec   |              | 80,314  | 896,849 | 82,177 | 894,401 | -1,863  | 2,448 Transfer to 202 | r2 bu |
|       |              |         |         |        |         |         | miscellaneous i       | incor |