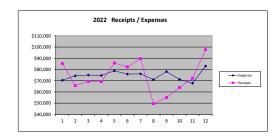

|       | (Five Sunday | CM     | YTD     | CM     | YTD     | CM      | YTD     |
|-------|--------------|--------|---------|--------|---------|---------|---------|
|       | Months)      |        |         |        |         |         |         |
| 2022  |              |        |         |        |         |         |         |
| Jan   | **           | 85,381 | 85,381  | 70,426 | 70,426  | 14,955  | 14,955  |
| Feb   |              | 65,699 | 151,080 | 74,391 | 144,817 | -8,692  | 6,263   |
| March |              | 69,233 | 220,313 | 75,063 | 219,880 | -5,830  | 433     |
| April |              | 69,202 | 289,515 | 74,697 | 294,577 | -5,495  | -5,062  |
| May   | **           | 85,791 | 375,306 | 78,867 | 373,444 | 6,924   | 1,862   |
| June  |              | 82,219 | 457,525 | 75,899 | 449,343 | 6,320   | 8,182   |
| July  | **           | 89,659 | 547,184 | 76,136 | 525,479 | 13,523  | 21,705  |
| Aug   |              | 49,532 | 596,716 | 70,976 | 596,455 | -21,444 | 261     |
| Sept  |              | 55,038 | 651,754 | 78,102 | 674,557 | -23,064 | -22,803 |
| Oct   | **           | 63,979 | 715,733 | 71,233 | 745,790 | -7,254  | -30,057 |
| Nov   |              | 72,212 | 787,945 | 67,708 | 813,498 | 4,504   | -25,553 |
| Dec   |              | 97.698 | 885.643 | 83.095 | 896.593 | 14.603  | -10.950 |
|       |              | . ,    | ,-      | ,      | ,       |         |         |
|       |              |        |         |        |         |         |         |