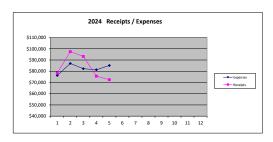

#### May 2024

|       |              | Receipts |         | Expe   | nses    | Difference |        |  |
|-------|--------------|----------|---------|--------|---------|------------|--------|--|
|       | (Five Sunday | CM       | YTD     | CM     | YTD     | CM         | YTD    |  |
|       | Months)      |          |         |        |         |            |        |  |
| 2024  |              |          |         |        |         |            |        |  |
| Jan   |              | 78,412   | 78,412  | 76,234 | 76,234  | 2,178      | 2,178  |  |
| Feb   |              | 97,481   | 175,893 | 86,940 | 163,174 | 10,541     | 12,719 |  |
| March | **           | 93,200   | 269,093 | 82,255 | 245,429 | 10,945     | 23,664 |  |
| April |              | 75,662   | 344,755 | 81,325 | 326,754 | -5,663     | 18,001 |  |
| May   |              | 72,497   | 417,252 | 85,179 | 411,933 | -12,682    | 5,319  |  |
| June  | **           |          |         |        |         | 0          | 0      |  |
| July  |              |          |         |        |         | 0          | 0      |  |
| Aug   |              |          |         |        |         | 0          | 0      |  |
| Sept  | **           |          |         |        |         | 0          | 0      |  |
| Oct   |              |          |         |        |         | 0          | 0      |  |
| Nov   |              |          |         |        |         | 0          | 0      |  |
| Dec   | **           |          |         |        |         | 0          | 0      |  |