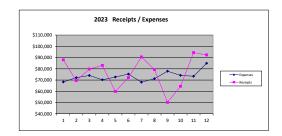

|       |              | Rece   |         | Exper  |         | Differe |        |
|-------|--------------|--------|---------|--------|---------|---------|--------|
|       | (Five Sunday | CM     | YTD     | CM     | YTD     | CM      | YTD    |
|       | Months)      |        |         |        |         |         |        |
| 023   |              |        |         |        |         |         |        |
| an    | **           | 87,958 | 87,958  | 68,275 | 68,275  | 19,683  | 19,683 |
| eb    |              | 69,461 | 157,419 | 72,132 | 140,407 | -2,671  | 17,012 |
| farch |              | 79,770 | 237,189 | 74,072 | 214,479 | 5,698   | 22,710 |
| pril  | **           | 83,054 | 320,243 | 70,233 | 284,712 | 12,821  | 35,531 |
| 1ay   |              | 59,790 | 380,033 | 72,683 | 357,395 | -12,893 | 22,638 |
| ine   |              | 72,240 | 452,273 | 75,310 | 432,705 | -3,070  | 19,568 |
| ily   | **           | 90,514 | 542,787 | 68,072 | 500,777 | 22,442  | 42,010 |
| ug    |              | 79,307 | 622,094 | 71,215 | 571,992 | 8,092   | 50,102 |
| ept   |              | 50,145 | 672,239 | 77,876 | 649,868 | -27,731 | 22,371 |
| Oct   | **           | 64,429 | 736,668 | 74,142 | 724,010 | -9,713  | 12,658 |
| lov   |              | 94,394 | 831,062 | 73,379 | 797,389 | 21,015  | 33,673 |
| ec    | **           | 92,370 | 923,432 | 84,960 | 882,349 | 7,410   | 41,083 |
|       |              |        |         |        |         |         |        |