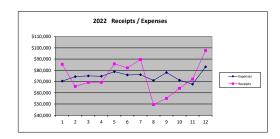

|       |              | Rece   | ipts    | Expe   | nses    | Differe | nce     |
|-------|--------------|--------|---------|--------|---------|---------|---------|
|       | (Five Sunday | CM     | YTD     | CM     | YTD     | CM      | YTD     |
|       | Months)      |        |         |        |         |         |         |
| 2022  |              |        |         |        |         |         |         |
| Jan   | **           | 85,381 | 85,381  | 70,426 | 70,426  | 14,955  | 14,955  |
| Feb   |              | 65,699 | 151,080 | 74,391 | 144,817 | -8,692  | 6,263   |
| March |              | 69,233 | 220,313 | 75,063 | 219,880 | -5,830  | 433     |
| April |              | 69,202 | 289,515 | 74,697 | 294,577 | -5,495  | -5,062  |
| May   | **           | 85,791 | 375,306 | 78,867 | 373,444 | 6,924   | 1,862   |
| June  |              | 82,219 | 457,525 | 75,899 | 449,343 | 6,320   | 8,182   |
| July  | **           | 89,659 | 547,184 | 76,136 | 525,479 | 13,523  | 21,705  |
| Aug   |              | 49,532 | 596,716 | 70,976 | 596,455 | -21,444 | 261     |
| Sept  |              | 55,038 | 651,754 | 78,102 | 674,557 | -23,064 | -22,803 |
| Oct   | **           | 63,979 | 715,733 | 71,233 | 745,790 | -7,254  | -30,057 |
| Nov   |              | 72,212 | 787,945 | 67,708 | 813,498 | 4,504   | -25,553 |
| Dec   |              | 97,698 | 885,643 | 83,095 | 896,593 | 14,603  | -10,950 |
|       |              |        |         |        |         |         |         |
|       |              |        |         |        |         |         |         |