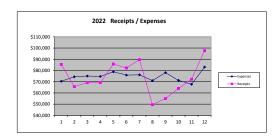

|       |              | Rece   | ipts    | Expe   | nses    | Differe | nce     |
|-------|--------------|--------|---------|--------|---------|---------|---------|
|       | (Five Sunday | CM     | YTD     | CM     | YTD     | CM      | YTD     |
|       | Months)      |        |         |        |         |         |         |
| 2022  |              |        |         |        |         |         |         |
| Jan   | **           | 85,381 | 85,381  | 70,426 | 70,426  | 14,955  | 14,955  |
| Feb   |              | 65,699 | 151,080 | 74,391 | 144,817 | -8,692  | 6,263   |
| March |              | 69,233 | 220,313 | 75,063 | 219,880 | -5,830  | 433     |
| April |              | 69,202 | 289,515 | 74,697 | 294,577 | -5,495  | -5,062  |
| May   | **           | 85,791 | 375,306 | 78,867 | 373,444 | 6,924   | 1,862   |
| June  |              | 82,219 | 457,525 | 75,899 | 449,343 | 6,320   | 8,182   |
| July  | **           | 89,659 | 547,184 | 76,136 | 525,479 | 13,523  | 21,705  |
| Aug   |              | 49,532 | 596,716 | 70,976 | 596,455 | -21,444 | 261     |
| Sept  |              | 55,038 | 651,754 | 78,102 | 674,557 | -23,064 | -22,803 |
| Oct   | **           | 63,979 | 715,733 | 71,233 | 745,790 | -7,254  | -30,057 |
| Nov   |              | 72,212 | 787,945 | 67,708 | 813,498 | 4,504   | -25,553 |
| Dec   |              | 97,698 | 885,643 | 83,095 | 896,593 | 14,603  | -10,950 |
|       |              |        |         |        |         |         |         |
|       |              |        |         |        |         |         |         |