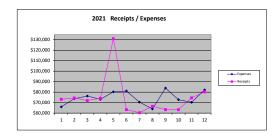

|       | (Five Sunday | CM      | YTD     | CM     | YTD     | CM      | YTD                   |       |
|-------|--------------|---------|---------|--------|---------|---------|-----------------------|-------|
|       | Months)      |         |         |        |         |         |                       |       |
| 2021  |              |         |         |        |         |         |                       |       |
| Jan   | **           | 73,165  | 73,165  | 65,953 | 65,953  | 7,212   | 7,212                 |       |
| Feb   |              | 74,458  | 147,623 | 73,785 | 139,738 | 673     | 7,885                 |       |
| March |              | 72,034  | 219,657 | 76,355 | 216,093 | -4,321  | 3,564                 |       |
| April |              | 74,194  | 293,851 | 73,147 | 289,240 | 1,047   | 4,611                 |       |
| May   | **           | 131,043 | 424,894 | 80,362 | 369,602 | 50,681  | 55,292                |       |
| June  |              | 63,346  | 488,240 | 81,117 | 450,719 | -17,771 | 37,521                |       |
| July  |              | 60,441  | 548,681 | 70,492 | 521,211 | -10,051 | 27,470                |       |
| Aug   | **           | 66,585  | 615,266 | 63,976 | 585,187 | 2,609   | 30,079                |       |
| Sept  |              | 63,382  | 678,648 | 83,940 | 669,127 | -20,558 | 9,521                 |       |
| Oct   | **           | 63,314  | 741,962 | 72,808 | 741,935 | -9,494  | 27                    |       |
| Nov   |              | 74,573  | 816,535 | 70,289 | 812,224 | 4,284   | 4,311                 |       |
| Dec   |              | 80,314  | 896,849 | 82,177 | 894,401 | -1,863  | 2,448 Transfer to 202 | r2 bu |
|       |              |         |         |        |         |         | miscellaneous i       | incor |