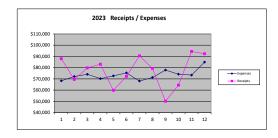

|       | (Five Sunday | CM     | YTD     | CM     | YTD     | CM      | YTD                    |       |
|-------|--------------|--------|---------|--------|---------|---------|------------------------|-------|
|       | Months)      |        |         |        |         |         |                        |       |
| 2023  |              |        |         |        |         |         |                        |       |
| Jan   | **           | 87,958 | 87,958  | 68,275 | 68,275  | 19,683  | 19,683                 |       |
| Feb   |              | 69,461 | 157,419 | 72,132 | 140,407 | -2,671  | 17,012                 |       |
| March |              | 79,770 | 237,189 | 74,072 | 214,479 | 5,698   | 22,710                 |       |
| April | **           | 83,054 | 320,243 | 70,233 | 284,712 | 12,821  | 35,531                 |       |
| May   |              | 59,790 | 380,033 | 72,683 | 357,395 | -12,893 | 22,638                 |       |
| June  |              | 72,240 | 452,273 | 75,310 | 432,705 | -3,070  | 19,568                 |       |
| July  | **           | 90,514 | 542,787 | 68,072 | 500,777 | 22,442  | 42,010                 |       |
| Aug   |              | 79,307 | 622,094 | 71,215 | 571,992 | 8,092   | 50,102                 |       |
| Sept  |              | 50,145 | 672,239 | 77,876 | 649,868 | -27,731 | 22,371                 |       |
| Oct   | **           | 64,429 | 736,668 | 74,142 | 724,010 | -9,713  | 12,658                 |       |
| Nov   |              | 94,394 | 831,062 | 73,379 | 797,389 | 21,015  | 33,673                 |       |
| Dec   | **           | 92,370 | 923,432 | 84,960 | 882,349 | 7,410   | 41,083 Transfer to 202 | 4 bud |
|       |              |        |         |        |         |         | miscellaneous i        | ncom  |