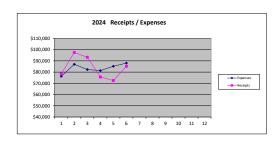

July 2024

|       | (Five Sunday | CM     | YTD     | CM     | YTD     | CM      | YTD    |
|-------|--------------|--------|---------|--------|---------|---------|--------|
|       | Months)      |        |         |        |         |         |        |
| 2024  |              |        |         |        |         |         |        |
| Jan   |              | 78,412 | 78,412  | 76,234 | 76,234  | 2,178   | 2,178  |
| Feb   |              | 97,481 | 175,893 | 86,940 | 163,174 | 10,541  | 12,719 |
| March | **           | 93,200 | 269,093 | 82,255 | 245,429 | 10,945  | 23,664 |
| April |              | 75,662 | 344,755 | 81,325 | 326,754 | -5,663  | 18,001 |
| May   |              | 72,497 | 417,252 | 85,179 | 411,933 | -12,682 | 5,319  |
| June  | **           | 85,160 | 502,412 | 88,011 | 499,944 | -2,851  | 2,468  |
| July  |              | 81,209 | 583,621 | 84,451 | 584,395 | -3,242  | -774   |
| Aug   |              |        |         |        |         | 0       | 0      |
| Sept  | **           |        |         |        |         | 0       | 0      |
| Oct   |              |        |         |        |         | 0       | 0      |
| Nov   |              |        |         |        |         | 0_      | 0      |
| Dec   | **           |        |         |        |         | 0       | 0      |
|       |              |        |         |        |         |         |        |