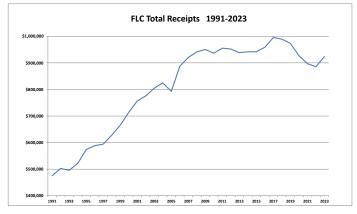

\*\* not including \$48,000 PPP funds

| Year |          | Receipts |    | % Change   |
|------|----------|----------|----|------------|
| 1991 | s        | 475.488  |    | /o Criange |
| 1992 | \$       | 502.673  |    | 5.7%       |
| 1993 |          | 495.890  |    | -1.3%      |
| 1994 | \$<br>\$ | 521,959  |    | 5.3%       |
| 1995 | Š        | 573,731  |    | 9.9%       |
| 1996 | Š        | 588,478  |    | 2.6%       |
| 1997 |          | 594,150  |    | 1.0%       |
| 1998 | \$<br>\$ | 627,954  |    | 5.7%       |
| 1999 | ş        | 665,191  |    | 5.9%       |
| 2000 | \$       | 714,159  |    | 7.4%       |
| 2001 | \$       | 756,435  |    | 5.9%       |
| 2002 | Š        | 775.843  |    | 2.6%       |
| 2003 | \$       | 804,594  |    | 3.7%       |
| 2004 |          | 824.991  |    | 2.5%       |
| 2005 | \$<br>\$ | 792,604  |    | -3.9%      |
| 2006 | s        | 887.179  |    | 11.9%      |
| 2007 | \$       | 920,539  |    | 3.8%       |
| 2008 | s        | 941.170  |    | 2.2%       |
| 2009 | \$       | 950.224  |    | 1.0%       |
| 2010 | s        | 936.135  |    | -1.5%      |
| 2011 | \$       | 955.308  |    | 2.0%       |
| 2012 | \$       | 952.038  |    | -0.3%      |
| 2013 | \$       | 938,138  |    | -1.5%      |
| 2014 | \$       | 941.872  |    | 0.4%       |
| 2015 | \$       | 941,887  |    | 0.0%       |
| 2016 | \$       | 958.595  |    | 1.8%       |
| 2017 | \$       | 995,559  |    | 3.9%       |
| 2018 | \$       | 989,225  |    | -0.6%      |
| 2019 | \$<br>\$ | 973,315  |    | -1.6%      |
| 2020 | \$       | 927,235  | ** | -4.7%      |
| 2021 | \$<br>\$ | 896,849  |    | -3.3%      |
| 2022 | \$       | 885,643  |    | -1.2%      |
| 2023 | \$       | 923,432  |    | 4.3%       |
|      |          |          |    |            |