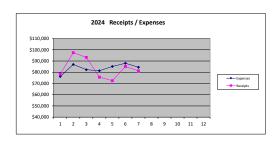

July 2024

|       | (Five Sunday | CM     | YTD     | CM     | YTD     | CM      | YTD    |
|-------|--------------|--------|---------|--------|---------|---------|--------|
|       | Months)      |        |         |        |         |         |        |
| 2024  |              |        |         |        |         |         |        |
| Jan   |              | 78,412 | 78,412  | 76,234 | 76,234  | 2,178   | 2,178  |
| Feb   |              | 97,481 | 175,893 | 86,940 | 163,174 | 10,541  | 12,719 |
| March | **           | 93,200 | 269,093 | 82,255 | 245,429 | 10,945  | 23,664 |
| April |              | 75,662 | 344,755 | 81,325 | 326,754 | -5,663  | 18,001 |
| May   |              | 72,497 | 417,252 | 85,179 | 411,933 | -12,682 | 5,319  |
| June  | **           | 85,160 | 502,412 | 88,011 | 499,944 | -2,851  | 2,468  |
| July  |              | 81,209 | 583,621 | 84,451 | 584,395 | -3,242  | -774   |
| Aug   |              |        |         |        |         | 0       | 0      |
| Sept  | **           |        |         |        |         | 0       | 0      |
| Oct   |              |        |         |        |         | 0       | 0      |
| Nov   |              |        |         |        |         | 0_      | 0      |
| Dec   | **           |        |         |        |         | 0       | 0      |
|       |              |        |         |        |         |         |        |