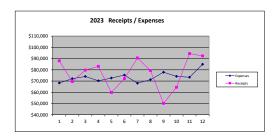

|       | (Five Sunday | CM     | YTD     | CM     | YTD     | CM      | YTD                    |       |
|-------|--------------|--------|---------|--------|---------|---------|------------------------|-------|
|       | Months)      |        |         |        |         |         |                        |       |
| 2023  |              |        |         |        |         |         |                        |       |
| Jan   | **           | 87,958 | 87,958  | 68,275 | 68,275  | 19,683  | 19,683                 |       |
| Feb   |              | 69,461 | 157,419 | 72,132 | 140,407 | -2,671  | 17,012                 |       |
| March |              | 79,770 | 237,189 | 74,072 | 214,479 | 5,698   | 22,710                 |       |
| April | **           | 83,054 | 320,243 | 70,233 | 284,712 | 12,821  | 35,531                 |       |
| May   |              | 59,790 | 380,033 | 72,683 | 357,395 | -12,893 | 22,638                 |       |
| June  |              | 72,240 | 452,273 | 75,310 | 432,705 | -3,070  | 19,568                 |       |
| July  | **           | 90,514 | 542,787 | 68,072 | 500,777 | 22,442  | 42,010                 |       |
| Aug   |              | 79,307 | 622,094 | 71,215 | 571,992 | 8,092   | 50,102                 |       |
| Sept  |              | 50,145 | 672,239 | 77,876 | 649,868 | -27,731 | 22,371                 |       |
| Oct   | **           | 64,429 | 736,668 | 74,142 | 724,010 | -9,713  | 12,658                 |       |
| Nov   |              | 94,394 | 831,062 | 73,379 | 797,389 | 21,015  | 33,673                 |       |
| Dec   | **           | 92,370 | 923,432 | 84,960 | 882,349 | 7,410   | 41,083 Transfer to 202 | 4 bud |
|       |              |        |         |        |         |         | miscellaneous i        | ncom  |