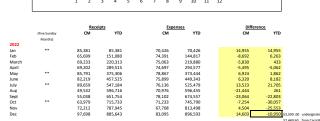

>111,799<br>694,112<br>11 mos. 2022<br>631,925<br>132,654<br>764,579<br>12 mos. 2022<br>698,553                       | 65.2%<br>75.5%<br>55.4%<br>71.3%<br>83.4%<br>59.9%<br>78.4%<br>90.5%<br>71.1%<br>86.4%                    | 9 mos. 2023<br>537,527<br>116,020<br>653,547<br>10 mos. 2023<br>597,483<br>119,390<br>716,873<br>11 mos. 2023<br>663,822<br>141,262<br>805,084<br>12 mos. 2023<br>721,219            | 70.2%<br>9 MONTI<br>76.4%<br>71.7%<br>75.6%<br>10 MON<br>85.0%<br>82.9%<br>11 MON<br>94.4%<br>87.3%<br>93.1%          | 603,959<br>HS PRO-RATA<br>9 mos. 2023<br>-<br>THS PRO-RAT/<br>10 mos. 2023<br>-<br>THS PRO-RAT/<br>11 mos. 2023<br>-<br>- | = 75.0%<br>0.0%<br>0.0%<br>0.0%<br>0.0%<br>0.0%<br>0.0%<br>0.0%<br>0.0%<br>0.0%<br>0.0%<br>0.0%                                           |











| <u>8/31/2024</u>                                |                                                                                                                                                       | FUND II A                                                |                 | ALYSIS          |                                            |                                                                         |                                                   |
|-------------------------------------------------|-------------------------------------------------------------------------------------------------------------------------------------------------------|----------------------------------------------------------|-----------------|-----------------|--------------------------