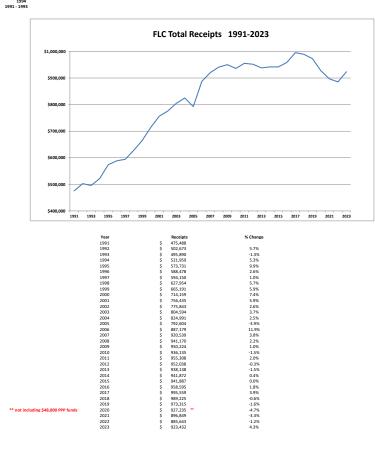

,799<br>694,112<br>11 mos. 2022<br>631,925<br>132,654<br>764,579<br>12 mos. 2022<br>698,553                       | 65.2%<br>75.5%<br>55.4%<br>71.3%<br>83.4%<br>59.9%<br>78.4%<br>90.5%<br>71.1%<br>86.4%                    | 9 mos. 2023<br>537,527<br>116,020<br>653,547<br>10 mos. 2023<br>597,483<br>119,390<br>716,873<br>11 mos. 2023<br>663,822<br>141,262<br>805,084<br>12 mos. 2023<br>721,219            | 70.2%<br>9 MONTI<br>76.4%<br>71.7%<br>75.6%<br>10 MON<br>85.0%<br>82.9%<br>11 MON<br>94.4%<br>87.3%<br>93.1%          | 603,959<br>HS PRO-RATA<br>9 mos. 2023<br>-<br>THS PRO-RAT/<br>10 mos. 2023<br>-<br>THS PRO-RAT/<br>11 mos. 2023<br>-<br>- | = 75.0%<br>0.0%<br>0.0%<br>0.0%<br>0.0%<br>0.0%<br>0.0%<br>0.0%<br>0.0%<br>0.0%<br>0.0%<br>0.0%                                           |











| <u>8/31/2024</u>                                |                                                                                                                                                       | FUND II A                                                |                 | ALYSIS          |                                            |                                                                         |                                                   |
|-------------------------------------------------|-------------------------------------------------------------------------------------------------------------------------------------------------------|----------------------------------------------------------|-----------------|-----------------|------------------------------