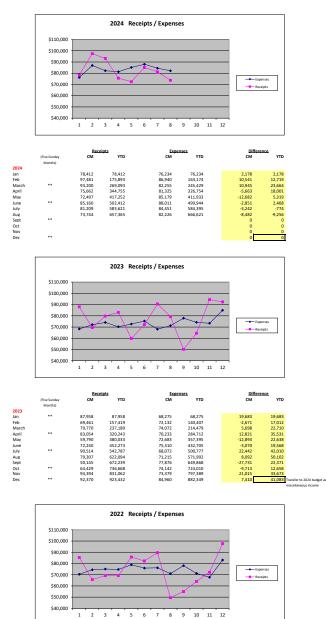

br>111,799<br>694,112<br>11 mos. 2022<br>631,925<br>132,654<br>764,579<br>12 mos. 2022<br>698,553                       | 65.2%<br>75.5%<br>55.4%<br>71.3%<br>83.4%<br>59.9%<br>78.4%<br>90.5%<br>71.1%<br>86.4%                    | 9 mos. 2023<br>537,527<br>116,020<br>653,547<br>10 mos. 2023<br>597,483<br>119,390<br>716,873<br>11 mos. 2023<br>663,822<br>141,262<br>805,084<br>12 mos. 2023<br>721,219            | 70.2%<br>9 MONTI<br>76.4%<br>71.7%<br>75.6%<br>10 MON<br>85.0%<br>82.9%<br>11 MON<br>94.4%<br>87.3%<br>93.1%          | 603,959<br>HS PRO-RATA<br>9 mos. 2023<br>-<br>THS PRO-RAT/<br>10 mos. 2023<br>-<br>THS PRO-RAT/<br>11 mos. 2023<br>-<br>- | = 75.0%<br>0.0%<br>0.0%<br>0.0%<br>0.0%<br>0.0%<br>0.0%<br>0.0%<br>0.0%<br>0.0%<br>0.0%<br>0.0%                                           |











| <u>8/31/2024</u>                                |                                                                                                                                                       | FUND II A                                                |                 | ALYSIS          |                                            |                                                                         |                                                   |
|-------------------------------------------------|-------------------------------------------------------------------------------------------------------------------------------------------------------|----------------------------------------------------------|-----------------|-----------------|------------------------