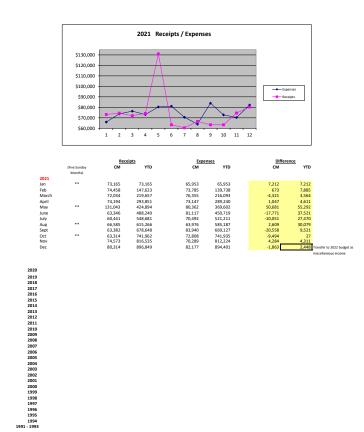

11,799<br>694,112<br>11 mos. 2022<br>631,925<br>132,654<br>764,579<br>12 mos. 2022<br>698,553                       | 65.2%<br>75.5%<br>55.4%<br>71.3%<br>83.4%<br>59.9%<br>78.4%<br>90.5%<br>71.1%<br>86.4%                    | 9 mos. 2023<br>537,527<br>116,020<br>653,547<br>10 mos. 2023<br>597,483<br>119,390<br>716,873<br>11 mos. 2023<br>663,822<br>141,262<br>805,084<br>12 mos. 2023<br>721,219            | 70.2%<br>9 MONTI<br>76.4%<br>71.7%<br>75.6%<br>10 MON<br>85.0%<br>82.9%<br>11 MON<br>94.4%<br>87.3%<br>93.1%          | 603,959<br>HS PRO-RATA<br>9 mos. 2023<br>-<br>THS PRO-RAT/<br>10 mos. 2023<br>-<br>THS PRO-RAT/<br>11 mos. 2023<br>-<br>- | = 75.0%<br>0.0%<br>0.0%<br>0.0%<br>0.0%<br>0.0%<br>0.0%<br>0.0%<br>0.0%<br>0.0%<br>0.0%<br>0.0%                                           |











| <u>8/31/2024</u>                                |                                                                                                                                                       | FUND II A                                                |                 | ALYSIS          |                                            |                                                                         |                                                   |
|-------------------------------------------------|-------------------------------------------------------------------------------------------------------------------------------------------------------|----------------------------------------------------------|-----------------|-----------------|----------------------------