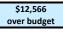

|
| Maintenance Reserve Fund                    | 4,000       | 4,000              | 6,000        |
| Mortgage Transition Fund                    | 30,217      | 30,217             | 45,325       |
| Service Contracts                           | 4,316       | 2,833              | 4,250        |
| Lawn Care/Snow Removal                      | 3           | 1,500              | 2,250        |
|                                             | \$582,639   | \$570,482          | \$855,723    |
|                                             |             |                    |              |
| TOTAL EXPENSES                              | \$666,621   | \$654,055          | \$981,083    |
|                                             | + 300,022   | ÷=== .,===         | +            |

EXPENSES



RECEIPTS LESS EXPENSES

| -\$9,256 |  |
|----------|--|
| Deficit  |  |

| BUDGET                                                                                                                                                                                                                                                                                                                                            | <u>2020</u>                                                                                                                                                                       | 224                                                                                             | <u>2021</u>