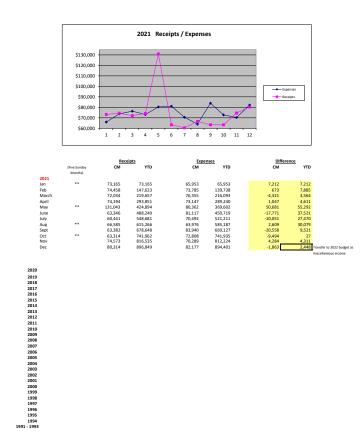

99.7%          | 103,508<br>631,076<br>10 mos. 2022<br>582,313<br>111,799<br>694,112<br>11 mos. 2022<br>631,925<br>132,654<br>764,579<br>12 mos. 2022<br>698,553            | 55.4%<br>71.3%<br>83.4%<br>59.9%<br>78.4%<br>90.5%<br>71.1%<br>86.4%                    | 116,020<br>653,547<br>10 mos. 2023<br>597,483<br>119,390<br>716,873<br>11 mos. 2023<br>663,822<br>141,262<br>805,084<br>12 mos. 2023<br>721,219            | 71.7%<br>75.6%<br>10 MON<br>85.0%<br>73.8%<br>82.9%<br>11 MON<br>94.4%<br>87.3%<br>93.1%                     | 112,603<br>659,991<br>THS PRO-RAT/<br>10 mos. 2023<br>0 -<br>THS PRO-RAT/<br>11 mos. 2023<br>-<br>- | 73.6%<br>A = 83.3%<br>0.0%<br>0.0%<br>0.0%<br>0.0%<br>0.0%<br>0.0%<br>0.0%<br>0.0%         |

#### September 2024





undesignated member fund from Carol Reed Fund





| <u>9/30/2024</u>                                |                                                                                                                                                       | FUND II A                                                |                 | NALYSIS         |                                            |                                                                         |                                                   |
|-------------------------------------------------|-------------------------------------------------------------------------------------------------------------------------------------------------------|----------------------------------------------------------|-----------------|-----------------|----------------------------