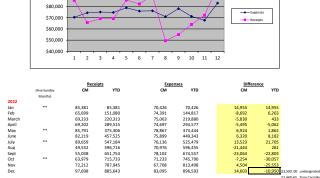

<br>62.7%<br>78.4%<br>92.5%<br>69.1%<br>86.2%<br>99.7%          | 103,508<br>631,076<br>10 mos. 2022<br>582,313<br>111,799<br>694,112<br>11 mos. 2022<br>631,925<br>132,654<br>764,579<br>12 mos. 2022<br>698,553            | 55.4%<br>71.3%<br>83.4%<br>59.9%<br>78.4%<br>90.5%<br>71.1%<br>86.4%                    | 116,020<br>653,547<br>10 mos. 2023<br>597,483<br>119,390<br>716,873<br>11 mos. 2023<br>663,822<br>141,262<br>805,084<br>12 mos. 2023<br>721,219            | 71.7%<br>75.6%<br>10 MON<br>85.0%<br>73.8%<br>82.9%<br>11 MON<br>94.4%<br>87.3%<br>93.1%                     | 112,603<br>659,991<br>THS PRO-RAT/<br>10 mos. 2023<br>0 -<br>THS PRO-RAT/<br>11 mos. 2023<br>-<br>- | 73.6%<br>A = 83.3%<br>0.0%<br>0.0%<br>0.0%<br>0.0%<br>0.0%<br>0.0%<br>0.0%<br>0.0%         |

#### September 2024





undesignated member fund from Carol Reed Fund





| <u>9/30/2024</u>                                |                                                                                                                                                       | FUND II A                                                |                 | NALYSIS         |                                            |                                                                         |                                                   |
|-------------------------------------------------|-------------------------------------------------------------------------------------------------------------------------------------------------------|----------------------------------------------------------|---------------