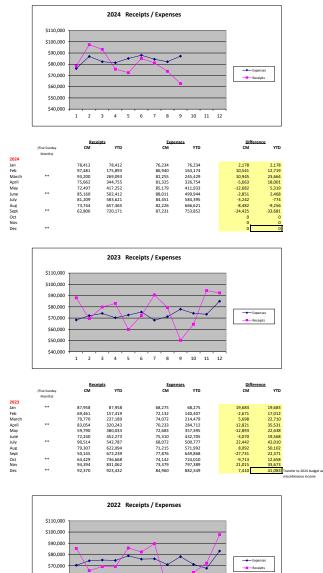

### FIRST LUTHERAN CHURCH September 30, 2024 Budget Recap

|                                 | 9-months    | BUDGET             |           |
|---------------------------------|-------------|--------------------|-----------|
| RECEIPTS                        | 2024 Actual | 9-months pro-rated | 2024      |
|                                 |             |                    |           |
| Envelope Receipts               | 659,992     | 672,750            | 897,000   |
| Loose Receipts                  | 5,246       | 7,125              | 9,500     |
| Sunday School / Interest        | -           | -                  | -         |
| Offering Receipts               | \$665,238   | \$679,875          | \$906,500 |
| Misc & Building Use             | 1,619       | 2,625              | 3,500     |
| Carryforward Surplus Prior Year | 30,814      | 30,812             | 41,083    |
| Las Abejitas Childcare          | 22,500      | 22,500             | 30,000    |
| Other Receipts                  | \$54,933    | \$55,937           | \$74,583  |
| TOTAL RECEIPTS                  | \$720,171   | \$735,812          | \$981,083 |

RECEIPTS -\$15,641 under budget

|                                               | 9-months    | BUDGET             |          |
|-----------------------------------------------|-------------|--------------------|----------|
| EXPENSES                                      | 2024 Actual | 9-months pro-rated | 2024     |
| ELCA & Nebraska Synod                         | \$46,567    | 47,591             | \$63,455 |
| % of Offering Receipts                        | 7.00%       | 7.00%              | 7.00%    |
| Benevolence / Serving                         |             |                    |          |
| World Hunger                                  | 2,852       | 2,850              | 3,800    |
| LWR Disaster Relief                           | 1,000       | 750                | 1,000    |
| BackPack / Food Bank / Bridges Out Of Poverty | 3,000       | 2,250              | 3,000    |
| Bread For The World                           | 500         | 375                | 500      |
| Friendship Home                               | -           | 750                | 1,000    |
| Clinic With A Heart                           | -           | 750                | 1,000    |
| Lutheran Family Services                      | 3,400       | 2,550              | 3,400    |
| Fresh Start                                   | -           | 1,125              | 1,500    |
| Tabitha (Meals on Wheels)                     | 5,245       | 3,934              | 5,245    |
| Prison Ministry / Bridges To Hope             | 2,000       | 1,500              | 2,000    |
| UNL Lutheran Center                           | 1,000       | 750                | 1,000    |
| UNL Intern Support                            | 1,500       | 1,500              | 2,000    |
| Nebraska Campus Lutheran Ministries           | 1,000       | 750                | 1,000    |
| Soc. Ministry Discretion                      | -           | -                  | -        |
| Camp Carol Joy Holling                        | 750         | 563                | 750      |
|                                               | \$22,247    | \$20,396           | \$27,195 |
| % of Offering Receipts                        | 3.34%       | 3.00%              | 3.00%    |
| TOTAL BENEVOLENCE - % of Offering Receipts    | 10.34%      | 10.00%             | 10.00%   |
| Worship                                       |             |                    |          |
| Devotional Materials                          | 358         | 300                | 400      |
| Worship Supplies                              | 5,151       | 4,425              | 5,900    |
| Music Honoraria                               | -           | 450                | 600      |
| Music/Choir                                   | 1,848       | 2,025              | 2,700    |
| Music Conferences/Workshops                   | -           | 75                 | 100      |
| Organ/Piano Maintenance                       | 360         | 1,200              | 1,600    |
| Choir Fellowship                              | -           | 75                 | 100      |
|                                               | \$7,717     | \$8,550            | \$11,400 |

| Г                             | 9-months                | BUDGET                                       |             |
|-------------------------------|-------------------------|----------------------------------------------|-------------|
|                               | 9-months<br>2024 Actual |                                              | 2024        |
|                               | 2024 Actual             | 9-months pro-rated                           | 2024        |
| Learning                      |                         |                                              |             |
| Early Childhood               | 340                     | 203                                          | 270         |
| Elementary                    | 2,447                   | 1,688                                        | 2,250       |
| Middle School                 | 4,077                   | 3,263                                        | 4,350       |
| High School                   | 7,972                   | 6,225                                        | 8,300       |
| Adults                        | 1,707                   | 1,268                                        | 1,690       |
| Library & Media               | -                       | -                                            | -           |
| The Lutheran                  | (30)                    | 150                                          | 200         |
|                               | \$16,513                | \$12,795                                     | \$17,060    |
| Hospitality / Care            |                         |                                              |             |
| Hospitality                   | 1,385                   | 1,350                                        | 1,800       |
| Fall Festival                 | (247)                   | 1,125                                        | 1,500       |
| Stewardship                   | 623                     | 750                                          | 1,000       |
| All Church Retreat            | 807                     | 975                                          | 1,300       |
| Fellowship                    | (114)                   | 113                                          | 1,500       |
| Funeral Lunches               | (371)                   | -                                            | 150         |
| Stephen Ministry              | (89)                    | 375                                          | - 500       |
| Stephen Willistry             | \$1,994                 | \$4,688                                      | \$6,250     |
|                               | <i>+_/</i>              | <i>,,,,,,,,,,,,,,,,,,,,,,,,,,,,,,,,,,,,,</i> | + = ) = = = |
| Support                       |                         |                                              |             |
| Compensation                  | 367,760                 | 372,068                                      | 496,090     |
| Pension/Health Insurance      | 102,600                 | 102,146                                      | 136,194     |
| Payroll Tax                   | 33,351                  | 31,254                                       | 41,672      |
| Continuing Education          | 1,700                   | 3,750                                        | 5,000       |
| Pastors Professional Expense  | 605                     | 750                                          | 1,000       |
| Staff Professional Expense    | 12                      | 225                                          | 300         |
| Staff Hospitality             | (30)                    | 150                                          | 200         |
| Staff Development             | -                       | 225                                          | 300         |
| Conferences/Workshops (staff) | 1,680                   | 2,325                                        | 3,100       |
| Synod Assembly (non-staff)    | 1,875                   | 1,425                                        | 1,900       |
| Auto & Travel                 | 1,837                   | 2,250                                        | 3,000       |
| Postage                       | 1,222                   | 1,425                                        | 1,900       |
| Background Checks             | -                       | 113                                          | 150         |
| Office Supplies               | 6,053                   | 5,100                                        | 6,800       |
| Banking Fees                  | 1,882                   | 1,875                                        | 2,500       |
| Communications                | 2,477                   | 2,250                                        | 3,000       |
| Printer Expense               | 2,928                   | 2,513                                        | 3,350       |
| Computer Needs                | 153                     | 750                                          | 1,000       |
| Insurance                     | 26,419                  | 23,250                                       | 31,000      |
| Utilities/Telephone           | 28,519                  | 32,582                                       | 43,442      |
| Janitorial Supplies           | 2,298                   | 750                                          | 1,000       |
| Repairs & Maintenance         | 32,660                  | 11,250                                       | 15,000      |
| Maintenance Reserve Fund      | 4,500                   | 4,500                                        | 6,000       |
| Mortgage Transition Fund      | 33,994                  | 33,994                                       | 45,325      |
| Service Contracts             | 4,316                   | 3,188                                        | 4,250       |
| Lawn Care/Snow Removal        | 3<br>\$658,814          | 1,688                                        | 2,250       |
|                               | \$058,814               | \$641,792                                    | \$855,723   |
|                               |                         |                                              |             |
| TOTAL EXPENSES                | \$753,852               | \$735,812                                    | \$981,083   |