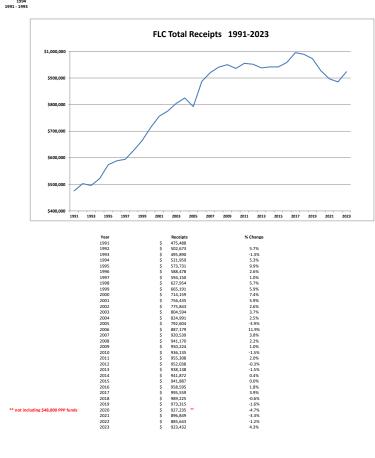

### FIRST LUTHERAN CHURCH September 30, 2024 Budget Recap

|                                 | 9-months    | BUDGET             |           |
|---------------------------------|-------------|--------------------|-----------|
| RECEIPTS                        | 2024 Actual | 9-months pro-rated | 2024      |
|                                 |             |                    |           |
| Envelope Receipts               | 659,992     | 672,750            | 897,000   |
| Loose Receipts                  | 5,246       | 7,125              | 9,500     |
| Sunday School / Interest        | -           | -                  | -         |
| Offering Receipts               | \$665,238   | \$679,875          | \$906,500 |
| Misc & Building Use             | 1,619       | 2,625              | 3,500     |
| Carryforward Surplus Prior Year | 30,814      | 30,812             | 41,083    |
| Las Abejitas Childcare          | 22,500      | 22,500             | 30,000    |
| Other Receipts                  | \$54,933    | \$55,937           | \$74,583  |
| TOTAL RECEIPTS                  | \$720,171   | \$735,812          | \$981,083 |