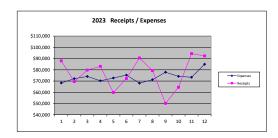

|       | (Five Sunday | CM     | YTD     | CM     | YTD     | CM      | YTD                  |           |
|-------|--------------|--------|---------|--------|---------|---------|----------------------|-----------|
|       | Months)      |        |         |        |         |         |                      |           |
| 2023  |              |        |         |        |         |         |                      |           |
| Jan   | **           | 87,958 | 87,958  | 68,275 | 68,275  | 19,683  | 19,683               |           |
| Feb   |              | 69,461 | 157,419 | 72,132 | 140,407 | -2,671  | 17,012               |           |
| March |              | 79,770 | 237,189 | 74,072 | 214,479 | 5,698   | 22,710               |           |
| April | **           | 83,054 | 320,243 | 70,233 | 284,712 | 12,821  | 35,531               |           |
| May   |              | 59,790 | 380,033 | 72,683 | 357,395 | -12,893 | 22,638               |           |
| June  |              | 72,240 | 452,273 | 75,310 | 432,705 | -3,070  | 19,568               |           |
| July  | **           | 90,514 | 542,787 | 68,072 | 500,777 | 22,442  | 42,010               |           |
| Aug   |              | 79,307 | 622,094 | 71,215 | 571,992 | 8,092   | 50,102               |           |
| Sept  |              | 50,145 | 672,239 | 77,876 | 649,868 | -27,731 | 22,371               |           |
| Oct   | **           | 64,429 | 736,668 | 74,142 | 724,010 | -9,713  | 12,658               |           |
| Nov   |              | 94,394 | 831,062 | 73,379 | 797,389 | 21,015  | 33,673               |           |
| Dec   | **           | 92,370 | 923,432 | 84,960 | 882,349 | 7,410   | 41,083 Transfer to 2 | 024 budge |
|       |              |        |         |        |         |         | miscellaneou         | s income  |