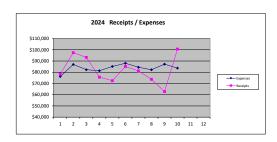

#### October 2024

|       |              | Rece    | ipts    | Expe   | nses    | Differe | nce     |
|-------|--------------|---------|---------|--------|---------|---------|---------|
|       | (Five Sunday | CM      | YTD     | CM     | YTD     | CM      | YTD     |
|       | Months)      |         |         |        |         |         |         |
| 2024  |              |         |         |        |         |         |         |
| Jan   |              | 78,412  | 78,412  | 76,234 | 76,234  | 2,178   | 2,178   |
| Feb   |              | 97,481  | 175,893 | 86,940 | 163,174 | 10,541  | 12,719  |
| March | **           | 93,200  | 269,093 | 82,255 | 245,429 | 10,945  | 23,664  |
| April |              | 75,662  | 344,755 | 81,325 | 326,754 | -5,663  | 18,001  |
| May   |              | 72,497  | 417,252 | 85,179 | 411,933 | -12,682 | 5,319   |
| June  | **           | 85,160  | 502,412 | 88,011 | 499,944 | -2,851  | 2,468   |
| July  |              | 81,209  | 583,621 | 84,451 | 584,395 | -3,242  | -774    |
| Aug   |              | 73,744  | 657,365 | 82,226 | 666,621 | -8,482  | -9,256  |
| Sept  | **           | 62,806  | 720,171 | 87,231 | 753,852 | -24,425 | -33,681 |
| Oct   |              | 100,651 | 820,822 | 83,666 | 837,518 | 16,985  | -16,696 |
| Nov   |              |         |         |        |         | 0       | 0       |
| Dec   | **           |         |         |        |         | 0       | 0       |