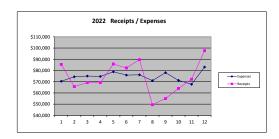

|       | (Five Sunday | CM     | YTD     | CM     | YTD     | CM        | YTD             |                          |
|-------|--------------|--------|---------|--------|---------|-----------|-----------------|--------------------------|
|       | Months)      |        |         |        |         |           |                 |                          |
| 2022  |              |        |         |        |         |           |                 |                          |
| Jan   | **           | 85,381 | 85,381  | 70,426 | 70,426  | 14,955    | 14,955          |                          |
| Feb   |              | 65,699 | 151,080 | 74,391 | 144,817 | -8,692    | 6,263           |                          |
| March |              | 69,233 | 220,313 | 75,063 | 219,880 | -5,830    | 433             |                          |
| April |              | 69,202 | 289,515 | 74,697 | 294,577 | -5,495    | -5,062          |                          |
| May   | **           | 85,791 | 375,306 | 78,867 | 373,444 | 6,924     | 1,862           |                          |
| June  |              | 82,219 | 457,525 | 75,899 | 449,343 | 6,320     | 8,182           |                          |
| July  | **           | 89,659 | 547,184 | 76,136 | 525,479 | 13,523    | 21,705          |                          |
| Aug   |              | 49,532 | 596,716 | 70,976 | 596,455 | -21,444   | 261             |                          |
| Sept  |              | 55,038 | 651,754 | 78,102 | 674,557 | -23,064   | -22,803         |                          |
| Oct   | **           | 63,979 | 715,733 | 71,233 | 745,790 | -7,254    | -30,057         |                          |
| Nov   |              | 72.212 | 787.945 | 67.708 | 813.498 | 4.504     | -25.553         |                          |
| Dec   |              | 97.698 | 885.643 | 83.095 | 896,593 | 14.603    | -10.950 \$3.500 | .00 undesignated memb    |
|       |              | . ,    | ,-      | ,      | ,       | , , , , , | \$7.449         | 1.60 from Carol Reed Fur |