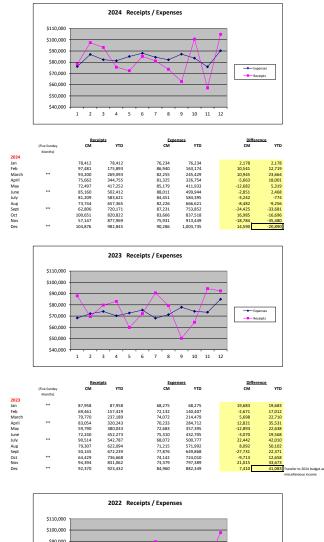

#### FIRST LUTHERAN CHURCH December 31, 2024 Budget Recap

|                                 | 12-months   | BUDGET              |           |
|---------------------------------|-------------|---------------------|-----------|
| RECEIPTS                        | 2024 Actual | 12-months pro-rated | 2024      |
|                                 |             |                     |           |
| Envelope Receipts               | 900,664     | 897,000             | 897,000   |
| Loose Receipts                  | 8,169       | 9,500               | 9,500     |
| Sunday School / Interest        | -           | -                   | -         |
| Offering Receipts               | \$908,833   | \$906,500           | \$906,500 |
| Misc & Building Use             | 2,929       | 3,500               | 3,500     |
| Carryforward Surplus Prior Year | 41,083      | 41,083              | 41,083    |
| Las Abejitas Childcare          | 30,000      | 30,000              | 30,000    |
| Other Receipts                  | \$74,012    | \$74,583            | \$74,583  |
| TOTAL RECEIPTS                  | \$982,845   | \$981,083           | \$981,083 |

EXPENSES

RECEIPTS LESS EXPENSES

| -\$20,890 |  |
|-----------|--|
| Deficit   |  |

| BUDGET<br>Pledged \$                                                                                                  | 2020<br>800,123                                         | 234                     | 2021<br>669,781                                                 | 186                            | 2022<br>698,315                                          | 202                      | 2023<br>703,168                               | 192                      | 2024<br>694,901                               | 200                      |
|-----------------------------------------------------------------------------------------------------------------------|---------------------------------------------------------|-------------------------|-----------------------------------------------------------------|--------------------------------|----------------------------------------------------------|--------------------------|-----------------------------------------------|--------------------------|-----------------------------------------------|--------------------------|
| Non-Pledged \$                                                                                                        | 159,877                                                 | 254<br>pledges          | 246.219                                                         | pledges                        | 186,685                                                  | pledges                  | 161,832                                       | pledges                  | 202,099                                       | pledges                  |
| Envelope Receipts budgeted                                                                                            | 960,000                                                 | pieuges                 | 916,000                                                         | picages                        | 885,000                                                  | pieuges                  | 865,000                                       | pieuges                  | 897,000                                       | pieuges                  |
|                                                                                                                       |                                                         |                         |                                                                 |                                |                                                          |                          |                                               | 1 MONT                   | H PRO-RATA =                                  | 8.3%                     |
| ACTUAL                                                                                                                | 1 mo. 2020                                              |                         | 1 mo. 2021                                                      |                                | 1 mo. 2022                                               |                          | <u>1 mo. 2023</u>                             |                          | 1 mo. 2023                                    |                          |
| Pledged \$ received                                                                                                   | 61,402                                                  | 7.7%                    | 68,177                                                          | 10.2%                          | 72,297                                                   | 10.4%                    | 74,615                                        | 10.6%                    | 58,262                                        | 8.4%                     |
| Non-pledged \$ received                                                                                               | 13,969                                                  | 8.7%                    | 4,986                                                           | 2.0%                           | 5,744                                                    | 3.1%                     | 12,461                                        | 7.7%                     | 13,676                                        | 6.8%                     |
| Envelope Receipts actual                                                                                              | 75,371                                                  | 7.9%                    | 73,163                                                          | 8.0%                           | 78,041                                                   | 8.8%                     | 87,076                                        | 10.1%                    | 71,938                                        | 8.0%                     |
|                                                                                                                       |                                                         |                         |                                                                 |                                |                                                          |                          |                                               |                          |                                               |                          |
|                                                                                                                       |                                                         |                         |                                                                 |                                |                                                          |                          |                                               |                          | HS PRO-RATA                                   | = 16.7%                  |
| ACTUAL                                                                                                                | <u>2 mos. 2020</u>                                      |                         | <u>2 mos. 2021</u>                                              |                                | <u>2 mos. 2022</u>                                       |                          | <u>2 mos. 2023</u>                            |                          | 2 mos. 2023                                   |                          |
| Pledged \$ received                                                                                                   | 160,737                                                 | 20.1%                   | 128,886                                                         | 19.2%                          | 129,184                                                  | 18.5%                    | 136,908                                       | 19.5%                    | 136,115                                       | 19.6%                    |
| Non-pledged \$ received                                                                                               | 24,427                                                  | <u>15.3%</u><br>19.3%   | 14,522                                                          | 5.9%                           | 12,726                                                   | <u>6.8%</u><br>16.0%     | 18,763                                        | 11.6%                    | 26,933                                        | 13.3%                    |
| Envelope Receipts actual                                                                                              | 185,164                                                 | 19.3%                   | 143,408                                                         | 15.7%                          | 141,910                                                  | 16.0%                    | 155,671                                       | 18.0%                    | 163,048                                       | 18.2%                    |
|                                                                                                                       |                                                         |                         |                                                                 |                                | I                                                        |                          |                                               | 2 MONIT                  | HS PRO-RATA                                   | - 25 .0%                 |
| ACTUAL                                                                                                                | 3 mos. 2020                                             |                         | 3 mos. 2021                                                     |                                | 3 mos. 2022                                              |                          | 3 mos. 2023                                   |                          | 3 mos. 2023                                   | - 25.0%                  |
| Pledged \$ received                                                                                                   | 244,990                                                 | 30.6%                   | 183,070                                                         | 27.3%                          | 182,911                                                  | 26.2%                    | 204,027                                       | 29.0%                    | 205,697                                       | 29.6%                    |
| Non-pledged \$ received                                                                                               | 32,472                                                  | 20.3%                   | 30,079                                                          | 12.2%                          | 25,757                                                   | 13.8%                    | 30,403                                        | 18.8%                    | 43,150                                        | 21.4%                    |
| Envelope Receipts actual                                                                                              | 277,462                                                 | 28.9%                   | 213,149                                                         | 23.3%                          | 208,668                                                  | 23.6%                    | 234,430                                       | 27.1%                    | 248,847                                       | 27.7%                    |
|                                                                                                                       |                                                         |                         |                                                                 |                                |                                                          |                          |                                               |                          |                                               |                          |
|                                                                                                                       |                                                         |                         |                                                                 |                                | 1                                                        |                          |                                               | 4 MONTI                  | HS PRO-RATA                                   | = 33.3%                  |
| ACTUAL                                                                                                                | 4 mos. 2020                                             |                         | 4 mos. 2021                                                     |                                | 4 mos. 2022                                              |                          | 4 mos. 2023                                   |                          | 4 mos. 2023                                   |                          |
| Pledged \$ received                                                                                                   | 304,708                                                 | 38.1%                   | 239,664                                                         | 35.8%                          | 236,275                                                  | 33.8%                    | 272,536                                       | 38.8%                    | 265,572                                       | 38.2%                    |
| Non-pledged \$ received                                                                                               | 49,190                                                  | 30.8%                   | 45,141                                                          | 18.3%                          | 38,507                                                   | 20.6%                    | 43,712                                        | 27.0%                    | 52,554                                        | 26.0%                    |
| Envelope Receipts actual                                                                                              | 353,898                                                 | 36.9%                   | 284,805                                                         | 31.1%                          | 274,782                                                  | 31.0%                    | 316,248                                       | 36.6%                    | 318,126                                       | 35.5%                    |
|                                                                                                                       | 1                                                       |                         |                                                                 |                                |                                                          |                          |                                               |                          |                                               |                          |
|                                                                                                                       | 1                                                       |                         | 1                                                               |                                |                                                          |                          |                                               | 5 MONT                   | HS PRO-RATA                                   | = 41.7%                  |
| ACTUAL                                                                                                                | <u>5 mos. 2020</u>                                      |                         | <u>5 mos. 2021</u>                                              |                                | <u>5 mos. 2022</u>                                       |                          | <u>5 mos. 2023</u>                            |                          | 5 mos. 2023                                   |                          |
| Pledged \$ received                                                                                                   | 380,423                                                 | 47.5%                   | 314,807                                                         | 47.0%                          | 309,339                                                  | 44.3%                    | 322,953                                       | 45.9%                    | 320,583                                       | 46.1%                    |
| Non-pledged \$ received                                                                                               | 61,266                                                  | 38.3%                   | 98,710                                                          | 40.1%                          | 48,365                                                   | 25.9%                    | 52,160                                        | 32.2%                    | 63,252                                        | 31.3%                    |
| Envelope Receipts actual                                                                                              | 441,689                                                 | 46.0%                   | 413,517                                                         | 45.1%                          | 357,704                                                  | 40.4%                    | 375,113                                       | 43.4%                    | 383,835                                       | 42.8%                    |
|                                                                                                                       |                                                         |                         |                                                                 |                                |                                                          |                          |                                               |                          |                                               |                          |
| ACTUAL                                                                                                                | 6 mos. 2020                                             |                         | 6 mos. 2021                                                     |                                | 6 mos. 2022                                              |                          | 6 mos. 2023                                   | 6 MONT                   | HS PRO-RATA<br>6 mos. 2023                    | = 50.0%                  |
| Pledged \$ received                                                                                                   | 439,672                                                 | 55.0%                   | 366,741                                                         | 54.8%                          | 378,153                                                  | 54.2%                    | 379,526                                       | 54.0%                    | 384,612                                       | 55.3%                    |
| Non-pledged \$ received                                                                                               | 65,484                                                  | 41.0%                   | 107,788                                                         | 54.8%<br>43.8%                 | 61,120                                                   | 34.2%                    | 61,833                                        | 38.2%                    | 77,414                                        | 33.3%<br>38.3%           |
| Envelope Receipts actual                                                                                              | 505,156                                                 | 52.6%                   | 474 529                                                         | 51.8%                          | 439.273                                                  | 49.6%                    | 441,359                                       | 51.0%                    | 462.026                                       | 51.5%                    |
|                                                                                                                       | 000,200                                                 |                         |                                                                 |                                | ,                                                        |                          | ,                                             |                          | ,                                             |                          |
|                                                                                                                       |                                                         |                         |                                                                 |                                |                                                          |                          |                                               | 7 MONT                   | HS PRO-RATA                                   | = 58.3%                  |
| ACTUAL                                                                                                                | 7 mos. 2020                                             |                         | 7 mos. 2021                                                     |                                | 7 mos. 2022                                              |                          | 7 mos. 2023                                   |                          | 7 mos. 2023                                   |                          |
| Pledged \$ received                                                                                                   | 511,841                                                 | 64.0%                   | 411,241                                                         | 61.4%                          | 440,990                                                  | 63.2%                    | 441,537                                       | 62.8%                    | 451,417                                       | 65.0%                    |
| Non-pledged \$ received                                                                                               | 69,617                                                  | 43.5%                   | 121,322                                                         | 49.3%                          | 86,890                                                   | 46.5%                    | 89,382                                        | 55.2%                    | 85,278                                        | 42.2%                    |
| Envelope Receipts actual                                                                                              | 581,458                                                 | 60.6%                   | 532,563                                                         | 58.1%                          | 527,880                                                  | 59.6%                    | 530,919                                       | 61.4%                    | 536,695                                       | 59.8%                    |
|                                                                                                                       |                                                         |                         |                                                                 |                                |                                                          |                          |                                               |                          |                                               |                          |
|                                                                                                                       |                                                         |                         |                                                                 |                                |                                                          |                          |                                               | 8 MONTI                  | HS PRO-RATA                                   | = 66.7%                  |
| ACTUAL                                                                                                                | <u>8 mos. 2020</u>                                      |                         | <u>8 mos. 2021</u>                                              |                                | <u>8 mos. 2022</u>                                       |                          | <u>8 mos. 2023</u>                            |                          | 8 mos. 2023                                   |                          |
| Pledged \$ received                                                                                                   | 568,037                                                 | 71.0%                   | 462,980                                                         | 69.1%                          | 481,645                                                  | 69.0%                    | 504,875                                       | 71.8%                    | 498,883                                       | 71.8%                    |
| Non-pledged \$ received                                                                                               | 78,616                                                  | 49.2%                   | 133,192                                                         | 54.1%                          | 95,132                                                   | 51.0%                    | 102,151                                       | 63.1%                    | 105,076                                       | 52.0%                    |
| Envelope Receipts actual                                                                                              | 646,653                                                 | 67.4%                   | 596,172                                                         | 65.1%                          | 576,777                                                  | 65.2%                    | 607,026                                       | 70.2%                    | 603,959                                       | 67.3%                    |
|                                                                                                                       | 1                                                       |                         | 1                                                               |                                |                                                          |                          |                                               |                          |                                               | 75.000                   |
| ACTUAL                                                                                                                | 9 mos. 2020                                             |                         | 9 mos. 2021                                                     |                                | 9 mos. 2022                                              |                          | 9 mos. 2023                                   | 9 MONT                   | HS PRO-RATA<br>9 mos. 2023                    | = 75.0%                  |
| ACTUAL<br>Pledged \$ received                                                                                         | 9 mos. 2020<br>620,077                                  | 77.5%                   | 9 mos. 2021<br>515,845                                          | 77.0%                          | <u>9 mos. 2022</u><br>527,568                            | 75.5%                    | <u>9 mos. 2023</u><br>537,527                 | 76.4%                    | <u>9 mos. 2023</u><br>547,388                 | 78.8%                    |
| Non-pledged \$ received                                                                                               | 81,874                                                  | 77.5%<br>51.2%          | 141,746                                                         | 77.0%<br>57.6%                 | 103,508                                                  | 75.5%<br>55.4%           | 116,020                                       | 76.4%                    | 547,388<br>112,603                            | 78.8%<br>55.7%           |
| Envelope Receipts actual                                                                                              | 701,951                                                 | 73.1%                   | 657,591                                                         | 71.8%                          | 631,076                                                  | 71.3%                    | 653,547                                       | 75.6%                    | 659,991                                       | 73.6%                    |
|                                                                                                                       |                                                         |                         |                                                                 |                                |                                                          |                          |                                               |                          | ,                                             |                          |
|                                                                                                                       |                                                         |                         |                                                                 |                                |                                                          |                          |                                               | 10 MON                   | THS PRO-RATA                                  | = 83.3%                  |
| ACTUAL                                                                                                                | 10 mos. 2020                                            |                         | 10 mos. 2021                                                    |                                | 10 mos. 2022                                             |                          | 10 mos. 2023                                  |                          | 10 mos. 2023                                  |                          |
| Pledged \$ received                                                                                                   | 673,663                                                 | 84.2%                   | 564,067                                                         | 84.2%                          | 582,313                                                  | 83.4%                    | 597,483                                       | 85.0%                    | 607,409                                       | 87.4%                    |
| Non-pledged \$ received                                                                                               | 90,632                                                  | 56.7%                   | 154,260                                                         | 62.7%                          | 111,799                                                  | 59.9%                    | 119,390                                       | 73.8%                    | 146,729                                       | 72.6%                    |
| Envelope Receipts actual                                                                                              | 764,295                                                 | 79.6%                   | 718,327                                                         | 78.4%                          | 694,112                                                  | 78.4%                    | 716,873                                       | 82.9%                    | 754,138                                       | 84.1%                    |
| Envelope neeelpts detadi                                                                                              |                                                         |                         |                                                                 |                                |                                                          |                          |                                               |                          |                                               |                          |
|                                                                                                                       |                                                         |                         | 1                                                               |                                |                                                          |                          |                                               | 11 MON                   | THS PRO-RATA                                  | = 91.7%                  |
|                                                                                                                       |                                                         |                         |                                                                 |                                | 11 mos. 2022                                             |                          | 11 mos. 2023                                  |                          | 11 mos. 2023                                  |                          |
| ACTUAL                                                                                                                | <u>11 mos. 2020</u>                                     |                         | <u>11 mos. 2021</u>                                             |                                |                                                          |                          |                                               |                          |                                               |                          |
| ACTUAL<br>Pledged \$ received                                                                                         | 732,005                                                 | 91.5%                   | 619,847                                                         | 92.5%                          | 631,925                                                  | 90.5%                    | 663,822                                       | 94.4%                    | 647,814                                       | 93.2%                    |
| ACTUAL<br>Pledged \$ received<br>Non-pledged \$ received                                                              | 732,005<br>94,527                                       | 59.1%                   | 619,847<br>170,067                                              | 69.1%                          | 631,925<br>132,654                                       | 71.1%                    | 141,262                                       | 87.3%                    | 156,829                                       | 77.6%                    |
| ACTUAL<br>Pledged \$ received<br>Non-pledged \$ received                                                              | 732,005                                                 |                         | 619,847                                                         |                                | 631,925                                                  |                          |                                               |                          |                                               |                          |
| ACTUAL<br>Pledged \$ received<br>Non-pledged \$ received                                                              | 732,005<br>94,527                                       | 59.1%                   | 619,847<br>170,067                                              | 69.1%                          | 631,925<br>132,654                                       | 71.1%                    | 141,262                                       | 87.3%                    | 156,829                                       | 77.6%                    |
| ACTUAL<br>Pledged \$ received<br>Non-pledged \$ received<br>Envelope Receipts actual                                  | 732,005<br>94,527<br>826,532                            | 59.1%                   | 619,847<br>170,067<br>789,914                                   | 69.1%                          | 631,925<br>132,654<br>764,579                            | 71.1%                    | 141,262<br>805,084                            | 87.3%                    | 156,829<br>804,643                            | 77.6%                    |
| ACTUAL<br>Pledged \$ received<br>Non-pledged \$ received<br>Envelope Receipts actual<br>ACTUAL                        | 732,005<br>94,527<br>826,532<br>12 mos. 2020            | 59.1%<br>86.1%          | 619,847<br>170,067<br>789,914<br>12 mos. 2021                   | 69.1%<br>86.2%                 | 631,925<br>132,654<br>764,579<br>12 mos. 2022            | 71.1%<br>86.4%           | 141,262<br>805,084<br>12 mos. 2023            | 87.3%<br>93.1%           | 156,829<br>804,643<br>12 mos. 2023            | 77.6%<br>89.7%           |
| ACTUAL<br>Pledged \$ received<br>Non-pledged \$ received<br>Envelope Receipts actual<br>ACTUAL<br>Pledged \$ received | 732,005<br>94,527<br>826,532<br>12 mos. 2020<br>796,299 | 59.1%<br>86.1%<br>99.5% | 619,847<br>170,067<br>789,914<br><u>12 mos. 2021</u><br>667,987 | 69.1%<br>86.2%<br><b>99.7%</b> | 631,925<br>132,654<br>764,579<br>12 mos. 2022<br>698,553 | 71.1%<br>86.4%<br>100.0% | 141,262<br>805,084<br>12 mos. 2023<br>721,219 | 87.3%<br>93.1%<br>102.6% | 156,829<br>804,643<br>12 mos. 2023<br>711,053 | 77.6%<br>89.7%<br>102.3% |
| ACTUAL<br>Pledged \$ received<br>Non-pledged \$ received<br>Envelope Receipts actual                                  | 732,005<br>94,527<br>826,532<br>12 mos. 2020            | 59.1%<br>86.1%          | 619,847<br>170,067<br>789,914<br>12 mos. 2021                   | 69.1%<br>86.2%                 | 631,925<br>132,654<br>764,579<br>12 mos. 2022            | 71.1%<br>86.4%           | 141,262<br>805,084<br>12 mos. 2023            | 87.3%<br>93.1%           | 156,829<br>804,643<br>12 mos. 2023            | 77.6%<br>89.7%           |