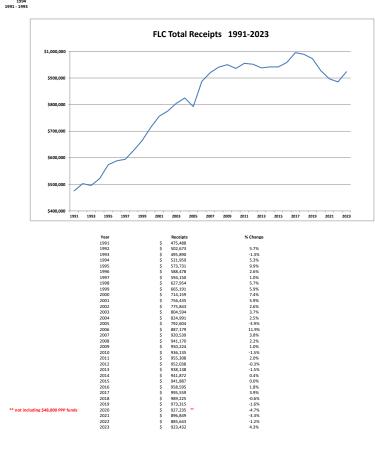

b>99.7%</b> | 631,925<br>132,654<br>764,579<br>12 mos. 2022<br>698,553 | 71.1%<br>86.4%<br>100.0% | 141,262<br>805,084<br>12 mos. 2023<br>721,219 | 87.3%<br>93.1%<br>102.6% | 156,829<br>804,643<br>12 mos. 2023<br>711,053 | 77.6%<br>89.7%<br>102.3% |
| ACTUAL<br>Pledged \$ received<br>Non-pledged \$ received<br>Envelope Receipts actual                                  | 732,005<br>94,527<br>826,532<br>12 mos. 2020            | 59.1%<br>86.1%          | 619,847<br>170,067<br>789,914<br>12 mos. 2021                   | 69.1%<br>86.2%                 | 631,925<br>132,654<br>764,579<br>12 mos. 2022            | 71.1%<br>86.4%           | 141,262<br>805,084<br>12 mos. 2023            | 87.3%<br>93.1%           | 156,829<br>804,643<br>12 mos. 2023            | 77.6%<br>89.7%           |











| <u>12/31/2024</u>                               |                                                                                                                                                      | FUND II A                                                |                 | ALYSIS          |                                            |                                                                         |                                                  |
|-------------------------------------------------|------------------------------------------------------------------------------------------------------------------------------------------------------|----------------------------------------------------------|-----------------|-----------------|---------------------------------