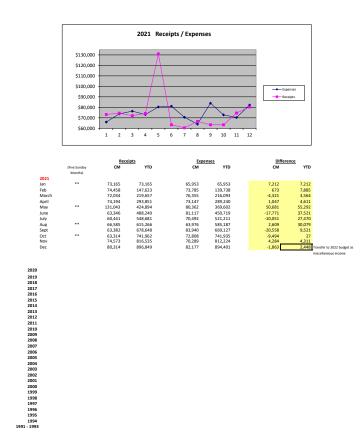

EXPENSES

RECEIPTS LESS EXPENSES

| -\$20,890 |  |
|-----------|--|
| Deficit   |  |

| BUDGET<br>Pledged \$                                                                                                  | 2020<br>800,123                                         | 234                     | 2021<br>669,781                                                 | 186                            | 2022<br>698,315                                          | 202                      | 2023<br>703,168                               | 192                      | 2024<br>694,901                               | 200                      |
|-----------------------------------------------------------------------------------------------------------------------|---------------------------------------------------------|-------------------------|-----------------------------------------------------------------|--------------------------------|----------------------------------------------------------|--------------------------|-----------------------------------------------|--------------------------|-----------------------------------------------|--------------------------|
| Non-Pledged \$                                                                                                        | 159,877                                                 | 254<br>pledges          | 246.219                                                         | pledges                        | 186,685                                                  | pledges                  | 161,832                                       | pledges                  | 202,099                                       | pledges                  |
| Envelope Receipts budgeted                                                                                            | 960,000                                                 | pieuges                 | 916,000                                                         | picages                        | 885,000                                                  | pieuges                  | 865,000                                       | pieuges                  | 897,000                                       | pieuges                  |
|                                                                                                                       |                                                         |                         |                                                                 |                                |                                                          |                          |                                               | 1 MONT                   | H PRO-RATA =                                  | 8.3%                     |
| ACTUAL                                                                                                                | 1 mo. 2020                                              |                         | 1 mo. 2021                                                      |                                | 1 mo. 2022                                               |                          | <u>1 mo. 2023</u>                             |                          | 1 mo. 2023                                    |                          |
| Pledged \$ received                                                                                                   | 61,402                                                  | 7.7%                    | 68,177                                                          | 10.2%                          | 72,297                                                   | 10.4%                    | 74,615                                        | 10.6%                    | 58,262                                        | 8.4%                     |
| Non-pledged \$ received                                                                                               | 13,969                                                  | 8.7%                    | 4,986                                                           | 2.0%                           | 5,744                                                    | 3.1%                     | 12,461                                        | 7.7%                     | 13,676                                        | 6.8%                     |
| Envelope Receipts actual                                                                                              | 75,371                                                  | 7.9%                    | 73,163                                                          | 8.0%                           | 78,041                                                   | 8.8%                     | 87,076                                        | 10.1%                    | 71,938                                        | 8.0%                     |
|                                                                                                                       |                                                         |                         |                                                                 |                                |                                                          |                          |                                               |                          |                                               |                          |
|                                                                                                                       |                                                         |                         |                                                                 |                                |                                                          |                          |                                               |                          | HS PRO-RATA                                   | = 16.7%                  |
| ACTUAL                                                                                                                | <u>2 mos. 2020</u>                                      |                         | <u>2 mos. 2021</u>                                              |                                | <u>2 mos. 2022</u>                                       |                          | <u>2 mos. 2023</u>                            |                          | 2 mos. 2023                                   |                          |
| Pledged \$ received                                                                                                   | 160,737                                                 | 20.1%                   | 128,886                                                         | 19.2%                          | 129,184                                                  | 18.5%                    | 136,908                                       | 19.5%                    | 136,115                                       | 19.6%                    |
| Non-pledged \$ received                                                                                               | 24,427                                                  | <u>15.3%</u><br>19.3%   | 14,522                                                          | 5.9%                           | 12,726                                                   | <u>6.8%</u><br>16.0%     | 18,763                                        | 11.6%                    | 26,933                                        | 13.3%                    |
| Envelope Receipts actual                                                                                              | 185,164                                                 | 19.3%                   | 143,408                                                         | 15.7%                          | 141,910                                                  | 16.0%                    | 155,671                                       | 18.0%                    | 163,048                                       | 18.2%                    |
|                                                                                                                       |                                                         |                         |                                                                 |                                | I                                                        |                          |                                               | 2 MONIT                  | HS PRO-RATA                                   | - 25 .0%                 |
| ACTUAL                                                                                                                | 3 mos. 2020                                             |                         | 3 mos. 2021                                                     |                                | 3 mos. 2022                                              |                          | 3 mos. 2023                                   |                          | 3 mos. 2023                                   | - 25.0%                  |
| Pledged \$ received                                                                                                   | 244,990                                                 | 30.6%                   | 183,070                                                         | 27.3%                          | 182,911                                                  | 26.2%                    | 204,027                                       | 29.0%                    | 205,697                                       | 29.6%                    |
| Non-pledged \$ received                                                                                               | 32,472                                                  | 20.3%                   | 30,079                                                          | 12.2%                          | 25,757                                                   | 13.8%                    | 30,403                                        | 18.8%                    | 43,150                                        | 21.4%                    |
| Envelope Receipts actual                                                                                              | 277,462                                                 | 28.9%                   | 213,149                                                         | 23.3%                          | 208,668                                                  | 23.6%                    | 234,430                                       | 27.1%                    | 248,847                                       | 27.7%                    |
|                                                                                                                       |                                                         |                         |                                                                 |                                |                                                          |                          |                                               |                          |                                               |                          |
|                                                                                                                       |                                                         |                         |                                                                 |                                | 1                                                        |                          |                                               | 4 MONTI                  | HS PRO-RATA                                   | = 33.3%                  |
| ACTUAL                                                                                                                | 4 mos. 2020                                             |                         | 4 mos. 2021                                                     |                                | 4 mos. 2022                                              |                          | 4 mos. 2023                                   |                          | 4 mos. 2023                                   |                          |
| Pledged \$ received                                                                                                   | 304,708                                                 | 38.1%                   | 239,664                                                         | 35.8%                          | 236,275                                                  | 33.8%                    | 272,536                                       | 38.8%                    | 265,572                                       | 38.2%                    |
| Non-pledged \$ received                                                                                               | 49,190                                                  | 30.8%                   | 45,141                                                          | 18.3%                          | 38,507                                                   | 20.6%                    | 43,712                                        | 27.0%                    | 52,554                                        | 26.0%                    |
| Envelope Receipts actual                                                                                              | 353,898                                                 | 36.9%                   | 284,805                                                         | 31.1%                          | 274,782                                                  | 31.0%                    | 316,248                                       | 36.6%                    | 318,126                                       | 35.5%                    |
|                                                                                                                       | 1                                                       |                         |                                                                 |                                |                                                          |                          |                                               |                          |                                               |                          |
|                                                                                                                       | 1                                                       |                         | 1                                                               |                                |                                                          |                          |                                               | 5 MONT                   | HS PRO-RATA                                   | = 41.7%                  |
| ACTUAL                                                                                                                | <u>5 mos. 2020</u>                                      |                         | <u>5 mos. 2021</u>                                              |                                | <u>5 mos. 2022</u>                                       |                          | <u>5 mos. 2023</u>                            |                          | 5 mos. 2023                                   |                          |
| Pledged \$ received                                                                                                   | 380,423                                                 | 47.5%                   | 314,807                                                         | 47.0%                          | 309,339                                                  | 44.3%                    | 322,953                                       | 45.9%                    | 320,583                                       | 46.1%                    |
| Non-pledged \$ received                                                                                               | 61,266                                                  | 38.3%                   | 98,710                                                          | 40.1%                          | 48,365                                                   | 25.9%                    | 52,160                                        | 32.2%                    | 63,252                                        | 31.3%                    |
| Envelope Receipts actual                                                                                              | 441,689                                                 | 46.0%                   | 413,517                                                         | 45.1%                          | 357,704                                                  | 40.4%                    | 375,113                                       | 43.4%                    | 383,835                                       | 42.8%                    |
|                                                                                                                       |                                                         |                         |                                                                 |                                |                                                          |                          |                                               |                          |                                               |                          |
| ACTUAL                                                                                                                | 6 mos. 2020                                             |                         | 6 mos. 2021                                                     |                                | 6 mos. 2022                                              |                          | 6 mos. 2023                                   | 6 MONT                   | HS PRO-RATA<br>6 mos. 2023                    | = 50.0%                  |
| Pledged \$ received                                                                                                   | 439,672                                                 | 55.0%                   | 366,741                                                         | 54.8%                          | 378,153                                                  | 54.2%                    | 379,526                                       | 54.0%                    | 384,612                                       | 55.3%                    |
| Non-pledged \$ received                                                                                               | 65,484                                                  | 41.0%                   | 107,788                                                         | 54.8%<br>43.8%                 | 61,120                                                   | 34.2%                    | 61,833                                        | 38.2%                    | 77,414                                        | 33.3%<br>38.3%           |
| Envelope Receipts actual                                                                                              | 505,156                                                 | 52.6%                   | 474 529                                                         | 51.8%                          | 439.273                                                  | 49.6%                    | 441,359                                       | 51.0%                    | 462.026                                       | 51.5%                    |
|                                                                                                                       | 000,200                                                 |                         |                                                                 |                                | ,                                                        |                          | ,                                             |                          | ,                                             |                          |
|                                                                                                                       |                                                         |                         |                                                                 |                                |                                                          |                          |                                               | 7 MONT                   | HS PRO-RATA                                   | = 58.3%                  |
| ACTUAL                                                                                                                | 7 mos. 2020                                             |                         | 7 mos. 2021                                                     |                                | 7 mos. 2022                                              |                          | 7 mos. 2023                                   |                          | 7 mos. 2023                                   |                          |
| Pledged \$ received                                                                                                   | 511,841                                                 | 64.0%                   | 411,241                                                         | 61.4%                          | 440,990                                                  | 63.2%                    | 441,537                                       | 62.8%                    | 451,417                                       | 65.0%                    |
| Non-pledged \$ received                                                                                               | 69,617                                                  | 43.5%                   | 121,322                                                         | 49.3%                          | 86,890                                                   | 46.5%                    | 89,382                                        | 55.2%                    | 85,278                                        | 42.2%                    |
| Envelope Receipts actual                                                                                              | 581,458                                                 | 60.6%                   | 532,563                                                         | 58.1%                          | 527,880                                                  | 59.6%                    | 530,919                                       | 61.4%                    | 536,695                                       | 59.8%                    |
|                                                                                                                       |                                                         |                         |                                                                 |                                |                                                          |                          |                                               |                          |                                               |                          |
|                                                                                                                       |                                                         |                         |                                                                 |                                |                                                          |                          |                                               | 8 MONTI                  | HS PRO-RATA                                   | = 66.7%                  |
| ACTUAL                                                                                                                | <u>8 mos. 2020</u>                                      |                         | <u>8 mos. 2021</u>                                              |                                | <u>8 mos. 2022</u>                                       |                          | <u>8 mos. 2023</u>                            |                          | 8 mos. 2023                                   |                          |
| Pledged \$ received                                                                                                   | 568,037                                                 | 71.0%                   | 462,980                                                         | 69.1%                          | 481,645                                                  | 69.0%                    | 504,875                                       | 71.8%                    | 498,883                                       | 71.8%                    |
| Non-pledged \$ received                                                                                               | 78,616                                                  | 49.2%                   | 133,192                                                         | 54.1%                          | 95,132                                                   | 51.0%                    | 102,151                                       | 63.1%                    | 105,076                                       | 52.0%                    |
| Envelope Receipts actual                                                                                              | 646,653                                                 | 67.4%                   | 596,172                                                         | 65.1%                          | 576,777                                                  | 65.2%                    | 607,026                                       | 70.2%                    | 603,959                                       | 67.3%                    |
|                                                                                                                       | 1                                                       |                         | 1                                                               |                                |                                                          |                          |                                               |                          |                                               | 75.000                   |
| ACTUAL                                                                                                                | 9 mos. 2020                                             |                         | 9 mos. 2021                                                     |                                | 9 mos. 2022                                              |                          | 9 mos. 2023                                   | 9 MONT                   | HS PRO-RATA<br>9 mos. 2023                    | = 75.0%                  |
| ACTUAL<br>Pledged \$ received                                                                                         | 9 mos. 2020<br>620,077                                  | 77.5%                   | 9 mos. 2021<br>515,845                                          | 77.0%                          | <u>9 mos. 2022</u><br>527,568                            | 75.5%                    | <u>9 mos. 2023</u><br>537,527                 | 76.4%                    | <u>9 mos. 2023</u><br>547,388                 | 78.8%                    |
| Non-pledged \$ received                                                                                               | 81,874                                                  | 77.5%<br>51.2%          | 141,746                                                         | 77.0%<br>57.6%                 | 103,508                                                  | 75.5%<br>55.4%           | 116,020                                       | 76.4%                    | 547,388<br>112,603                            | 78.8%<br>55.7%           |
| Envelope Receipts actual                                                                                              | 701,951                                                 | 73.1%                   | 657,591                                                         | 71.8%                          | 631,076                                                  | 71.3%                    | 653,547                                       | 75.6%                    | 659,991                                       | 73.6%                    |
|                                                                                                                       |                                                         |                         |                                                                 |                                |                                                          |                          |                                               |                          | ,                                             |                          |
|                                                                                                                       |                                                         |                         |                                                                 |                                |                                                          |                          |                                               | 10 MON                   | THS PRO-RATA                                  | = 83.3%                  |
| ACTUAL                                                                                                                | 10 mos. 2020                                            |                         | 10 mos. 2021                                                    |                                | 10 mos. 2022                                             |                          | 10 mos. 2023                                  |                          | 10 mos. 2023                                  |                          |
| Pledged \$ received                                                                                                   | 673,663                                                 | 84.2%                   | 564,067                                                         | 84.2%                          | 582,313                                                  | 83.4%                    | 597,483                                       | 85.0%                    | 607,409                                       | 87.4%                    |
| Non-pledged \$ received                                                                                               | 90,632                                                  | 56.7%                   | 154,260                                                         | 62.7%                          | 111,799                                                  | 59.9%                    | 119,390                                       | 73.8%                    | 146,729                                       | 72.6%                    |
| Envelope Receipts actual                                                                                              | 764,295                                                 | 79.6%                   | 718,327                                                         | 78.4%                          | 694,112                                                  | 78.4%                    | 716,873                                       | 82.9%                    | 754,138                                       | 84.1%                    |
| Envelope neeelpts detadi                                                                                              |                                                         |                         |                                                                 |                                |                                                          |                          |                                               |                          |                                               |                          |
|                                                                                                                       |                                                         |                         | 1                                                               |                                |                                                          |                          |                                               | 11 MON                   | THS PRO-RATA                                  | = 91.7%                  |
|                                                                                                                       |                                                         |                         |                                                                 |                                | 11 mos. 2022                                             |                          | 11 mos. 2023                                  |                          | 11 mos. 2023                                  |                          |
| ACTUAL                                                                                                                | <u>11 mos. 2020</u>                                     |                         | <u>11 mos. 2021</u>                                             |                                |                                                          |                          |                                               |                          |                                               |                          |
| ACTUAL<br>Pledged \$ received                                                                                         | 732,005                                                 | 91.5%                   | 619,847                                                         | 92.5%                          | 631,925                                                  | 90.5%                    | 663,822                                       | 94.4%                    | 647,814                                       | 93.2%                    |
| ACTUAL<br>Pledged \$ received<br>Non-pledged \$ received                                                              | 732,005<br>94,527                                       | 59.1%                   | 619,847<br>170,067                                              | 69.1%                          | 631,925<br>132,654                                       | 71.1%                    | 141,262                                       | 87.3%                    | 156,829                                       | 77.6%                    |
| ACTUAL<br>Pledged \$ received<br>Non-pledged \$ received                                                              | 732,005                                                 |                         | 619,847                                                         |                                | 631,925                                                  |                          |                                               |                          |                                               |                          |
| ACTUAL<br>Pledged \$ received<br>Non-pledged \$ received                                                              | 732,005<br>94,527                                       | 59.1%                   | 619,847<br>170,067                                              | 69.1%                          | 631,925<br>132,654                                       | 71.1%                    | 141,262                                       | 87.3%                    | 156,829                                       | 77.6%                    |
| ACTUAL<br>Pledged \$ received<br>Non-pledged \$ received<br>Envelope Receipts actual                                  | 732,005<br>94,527<br>826,532                            | 59.1%                   | 619,847<br>170,067<br>789,914                                   | 69.1%                          | 631,925<br>132,654<br>764,579                            | 71.1%                    | 141,262<br>805,084                            | 87.3%                    | 156,829<br>804,643                            | 77.6%                    |
| ACTUAL<br>Pledged \$ received<br>Non-pledged \$ received<br>Envelope Receipts actual<br>ACTUAL                        | 732,005<br>94,527<br>826,532<br>12 mos. 2020            | 59.1%<br>86.1%          | 619,847<br>170,067<br>789,914<br>12 mos. 2021                   | 69.1%<br>86.2%                 | 631,925<br>132,654<br>764,579<br>12 mos. 2022            | 71.1%<br>86.4%           | 141,262<br>805,084<br>12 mos. 2023            | 87.3%<br>93.1%           | 156,829<br>804,643<br>12 mos. 2023            | 77.6%<br>89.7%           |
| ACTUAL<br>Pledged \$ received<br>Non-pledged \$ received<br>Envelope Receipts actual<br>ACTUAL<br>Pledged \$ received | 732,005<br>94,527<br>826,532<br>12 mos. 2020<br>796,299 | 59.1%<br>86.1%<br>99.5% | 619,847<br>170,067<br>789,914<br><u>12 mos. 2021</u><br>667,987 | 69.1%<br>86.2%<br><b>99.7%</b> | 631,925<br>132,654<br>764,579<br>12 mos. 2022<br>698,553 | 71.1%<br>86.4%<br>100.0% | 141,262<br>805,084<br>12 mos. 2023<br>721,219 | 87.3%<br>93.1%<br>102.6% | 156,829<br>804,643<br>12 mos. 2023<br>711,053 | 77.6%<br>89.7%<br>102.3% |
| ACTUAL<br>Pledged \$ received<br>Non-pledged \$ received<br>Envelope Receipts actual                                  | 732,005<br>94,527<br>826,532<br>12 mos. 2020            | 59.1%<br>86.1%          | 619,847<br>170,067<br>789,914<br>12 mos. 2021                   | 69.1%<br>86.2%                 | 631,925<br>132,654<br>764,579<br>12 mos. 2022            | 71.1%<br>86.4%           | 141,262<br>805,084<br>12 mos. 2023            | 87.3%<br>93.1%           | 156,829<br>804,643<br>12 mos. 2023            | 77.6%<br>89.7%           |