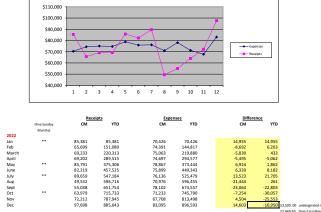

EXPENSES

RECEIPTS LESS EXPENSES

| -\$20,890 |  |
|-----------|--|
| Deficit   |  |

| BUDGET<br>Pledged \$                                                                                                  | 2020<br>800,123                                         | 234                     | 2021<br>669,781                                                 | 186                            | 2022<br>698,315                                          | 202                      | 2023<br>703,168                               | 192                      | 2024<br>694,901                               | 200                      |
|-----------------------------------------------------------------------------------------------------------------------|---------------------------------------------------------|-------------------------|-----------------------------------------------------------------|--------------------------------|----------------------------------------------------------|--------------------------|-----------------------------------------------|--------------------------|-----------------------------------------------|--------------------------|
| Non-Pledged \$                                                                                                        | 159,877                                                 | 254<br>pledges          | 246.219                                                         | pledges                        | 186,685                                                  | pledges                  | 161,832                                       | pledges                  | 202,099                                       | pledges                  |
| Envelope Receipts budgeted                                                                                            | 960,000                                                 | pieuges                 | 916,000                                                         | picages                        | 885,000                                                  | pieuges                  | 865,000                                       | pieuges                  | 897,000                                       | pieuges                  |
|                                                                                                                       |                                                         |                         |                                                                 |                                |                                                          |                          |                                               | 1 MONT                   | H PRO-RATA =                                  | 8.3%                     |
| ACTUAL                                                                                                                | 1 mo. 2020                                              |                         | 1 mo. 2021                                                      |                                | 1 mo. 2022                                               |                          | <u>1 mo. 2023</u>                             |                          | 1 mo. 2023                                    |                          |
| Pledged \$ received                                                                                                   | 61,402                                                  | 7.7%                    | 68,177                                                          | 10.2%                          | 72,297                                                   | 10.4%                    | 74,615                                        | 10.6%                    | 58,262                                        | 8.4%                     |
| Non-pledged \$ received                                                                                               | 13,969                                                  | 8.7%                    | 4,986                                                           | 2.0%                           | 5,744                                                    | 3.1%                     | 12,461                                        | 7.7%                     | 13,676                                        | 6.8%                     |
| Envelope Receipts actual                                                                                              | 75,371                                                  | 7.9%                    | 73,163                                                          | 8.0%                           | 78,041                                                   | 8.8%                     | 87,076                                        | 10.1%                    | 71,938                                        | 8.0%                     |
|                                                                                                                       |                                                         |                         |                                                                 |                                |                                                          |                          |                                               |                          |                                               |                          |
|                                                                                                                       |                                                         |                         |                                                                 |                                |                                                          |                          |                                               |                          | HS PRO-RATA                                   | = 16.7%                  |
| ACTUAL                                                                                                                | <u>2 mos. 2020</u>                                      |                         | <u>2 mos. 2021</u>                                              |                                | <u>2 mos. 2022</u>                                       |                          | <u>2 mos. 2023</u>                            |                          | 2 mos. 2023                                   |                          |
| Pledged \$ received                                                                                                   | 160,737                                                 | 20.1%                   | 128,886                                                         | 19.2%                          | 129,184                                                  | 18.5%                    | 136,908                                       | 19.5%                    | 136,115                                       | 19.6%                    |
| Non-pledged \$ received                                                                                               | 24,427                                                  | <u>15.3%</u><br>19.3%   | 14,522                                                          | 5.9%                           | 12,726                                                   | <u>6.8%</u><br>16.0%     | 18,763                                        | 11.6%                    | 26,933                                        | 13.3%                    |
| Envelope Receipts actual                                                                                              | 185,164                                                 | 19.3%                   | 143,408                                                         | 15.7%                          | 141,910                                                  | 16.0%                    | 155,671                                       | 18.0%                    | 163,048                                       | 18.2%                    |
|                                                                                                                       |                                                         |                         |                                                                 |                                | I                                                        |                          |                                               | 2 MONIT                  | HS PRO-RATA                                   | - 25 .0%                 |
| ACTUAL                                                                                                                | 3 mos. 2020                                             |                         | 3 mos. 2021                                                     |                                | 3 mos. 2022                                              |                          | 3 mos. 2023                                   |                          | 3 mos. 2023                                   | - 25.0%                  |
| Pledged \$ received                                                                                                   | 244,990                                                 | 30.6%                   | 183,070                                                         | 27.3%                          | 182,911                                                  | 26.2%                    | 204,027                                       | 29.0%                    | 205,697                                       | 29.6%                    |
| Non-pledged \$ received                                                                                               | 32,472                                                  | 20.3%                   | 30,079                                                          | 12.2%                          | 25,757                                                   | 13.8%                    | 30,403                                        | 18.8%                    | 43,150                                        | 21.4%                    |
| Envelope Receipts actual                                                                                              | 277,462                                                 | 28.9%                   | 213,149                                                         | 23.3%                          | 208,668                                                  | 23.6%                    | 234,430                                       | 27.1%                    | 248,847                                       | 27.7%                    |
|                                                                                                                       |                                                         |                         |                                                                 |                                |                                                          |                          |                                               |                          |                                               |                          |
|                                                                                                                       |                                                         |                         |                                                                 |                                | 1                                                        |                          |                                               | 4 MONTI                  | HS PRO-RATA                                   | = 33.3%                  |
| ACTUAL                                                                                                                | 4 mos. 2020                                             |                         | 4 mos. 2021                                                     |                                | 4 mos. 2022                                              |                          | 4 mos. 2023                                   |                          | 4 mos. 2023                                   |                          |
| Pledged \$ received                                                                                                   | 304,708                                                 | 38.1%                   | 239,664                                                         | 35.8%                          | 236,275                                                  | 33.8%                    | 272,536                                       | 38.8%                    | 265,572                                       | 38.2%                    |
| Non-pledged \$ received                                                                                               | 49,190                                                  | 30.8%                   | 45,141                                                          | 18.3%                          | 38,507                                                   | 20.6%                    | 43,712                                        | 27.0%                    | 52,554                                        | 26.0%                    |
| Envelope Receipts actual                                                                                              | 353,898                                                 | 36.9%                   | 284,805                                                         | 31.1%                          | 274,782                                                  | 31.0%                    | 316,248                                       | 36.6%                    | 318,126                                       | 35.5%                    |
|                                                                                                                       | 1                                                       |                         |                                                                 |                                |                                                          |                          |                                               |                          |                                               |                          |
|                                                                                                                       | 1                                                       |                         | 1                                                               |                                |                                                          |                          |                                               | 5 MONT                   | HS PRO-RATA                                   | = 41.7%                  |
| ACTUAL                                                                                                                | <u>5 mos. 2020</u>                                      |                         | <u>5 mos. 2021</u>                                              |                                | <u>5 mos. 2022</u>                                       |                          | <u>5 mos. 2023</u>                            |                          | 5 mos. 2023                                   |                          |
| Pledged \$ received                                                                                                   | 380,423                                                 | 47.5%                   | 314,807                                                         | 47.0%                          | 309,339                                                  | 44.3%                    | 322,953                                       | 45.9%                    | 320,583                                       | 46.1%                    |
| Non-pledged \$ received                                                                                               | 61,266                                                  | 38.3%                   | 98,710                                                          | 40.1%                          | 48,365                                                   | 25.9%                    | 52,160                                        | 32.2%                    | 63,252                                        | 31.3%                    |
| Envelope Receipts actual                                                                                              | 441,689                                                 | 46.0%                   | 413,517                                                         | 45.1%                          | 357,704                                                  | 40.4%                    | 375,113                                       | 43.4%                    | 383,835                                       | 42.8%                    |
|                                                                                                                       |                                                         |                         |                                                                 |                                |                                                          |                          |                                               |                          |                                               |                          |
| ACTUAL                                                                                                                | 6 mos. 2020                                             |                         | 6 mos. 2021                                                     |                                | 6 mos. 2022                                              |                          | 6 mos. 2023                                   | 6 MONT                   | HS PRO-RATA<br>6 mos. 2023                    | = 50.0%                  |
| Pledged \$ received                                                                                                   | 439,672                                                 | 55.0%                   | 366,741                                                         | 54.8%                          | 378,153                                                  | 54.2%                    | 379,526                                       | 54.0%                    | 384,612                                       | 55.3%                    |
| Non-pledged \$ received                                                                                               | 65,484                                                  | 41.0%                   | 107,788                                                         | 54.8%<br>43.8%                 | 61,120                                                   | 34.2%                    | 61,833                                        | 38.2%                    | 77,414                                        | 33.3%<br>38.3%           |
| Envelope Receipts actual                                                                                              | 505,156                                                 | 52.6%                   | 474 529                                                         | 51.8%                          | 439.273                                                  | 49.6%                    | 441,359                                       | 51.0%                    | 462.026                                       | 51.5%                    |
|                                                                                                                       | 000,200                                                 |                         |                                                                 |                                | ,                                                        |                          | ,                                             |                          | ,                                             |                          |
|                                                                                                                       |                                                         |                         |                                                                 |                                |                                                          |                          |                                               | 7 MONT                   | HS PRO-RATA                                   | = 58.3%                  |
| ACTUAL                                                                                                                | 7 mos. 2020                                             |                         | 7 mos. 2021                                                     |                                | 7 mos. 2022                                              |                          | 7 mos. 2023                                   |                          | 7 mos. 2023                                   |                          |
| Pledged \$ received                                                                                                   | 511,841                                                 | 64.0%                   | 411,241                                                         | 61.4%                          | 440,990                                                  | 63.2%                    | 441,537                                       | 62.8%                    | 451,417                                       | 65.0%                    |
| Non-pledged \$ received                                                                                               | 69,617                                                  | 43.5%                   | 121,322                                                         | 49.3%                          | 86,890                                                   | 46.5%                    | 89,382                                        | 55.2%                    | 85,278                                        | 42.2%                    |
| Envelope Receipts actual                                                                                              | 581,458                                                 | 60.6%                   | 532,563                                                         | 58.1%                          | 527,880                                                  | 59.6%                    | 530,919                                       | 61.4%                    | 536,695                                       | 59.8%                    |
|                                                                                                                       |                                                         |                         |                                                                 |                                |                                                          |                          |                                               |                          |                                               |                          |
|                                                                                                                       |                                                         |                         |                                                                 |                                |                                                          |                          |                                               | 8 MONTI                  | HS PRO-RATA                                   | = 66.7%                  |
| ACTUAL                                                                                                                | <u>8 mos. 2020</u>                                      |                         | <u>8 mos. 2021</u>                                              |                                | <u>8 mos. 2022</u>                                       |                          | <u>8 mos. 2023</u>                            |                          | 8 mos. 2023                                   |                          |
| Pledged \$ received                                                                                                   | 568,037                                                 | 71.0%                   | 462,980                                                         | 69.1%                          | 481,645                                                  | 69.0%                    | 504,875                                       | 71.8%                    | 498,883                                       | 71.8%                    |
| Non-pledged \$ received                                                                                               | 78,616                                                  | 49.2%                   | 133,192                                                         | 54.1%                          | 95,132                                                   | 51.0%                    | 102,151                                       | 63.1%                    | 105,076                                       | 52.0%                    |
| Envelope Receipts actual                                                                                              | 646,653                                                 | 67.4%                   | 596,172                                                         | 65.1%                          | 576,777                                                  | 65.2%                    | 607,026                                       | 70.2%                    | 603,959                                       | 67.3%                    |
|                                                                                                                       | 1                                                       |                         | 1                                                               |                                |                                                          |                          |                                               |                          |                                               | 75.000                   |
| ACTUAL                                                                                                                | 9 mos. 2020                                             |                         | 9 mos. 2021                                                     |                                | 9 mos. 2022                                              |                          | 9 mos. 2023                                   | 9 MONT                   | HS PRO-RATA<br>9 mos. 2023                    | = 75.0%                  |
| ACTUAL<br>Pledged \$ received                                                                                         | 9 mos. 2020<br>620,077                                  | 77.5%                   | 9 mos. 2021<br>515,845                                          | 77.0%                          | <u>9 mos. 2022</u><br>527,568                            | 75.5%                    | <u>9 mos. 2023</u><br>537,527                 | 76.4%                    | <u>9 mos. 2023</u><br>547,388                 | 78.8%                    |
| Non-pledged \$ received                                                                                               | 81,874                                                  | 77.5%<br>51.2%          | 141,746                                                         | 77.0%<br>57.6%                 | 103,508                                                  | 75.5%<br>55.4%           | 116,020                                       | 76.4%                    | 547,388<br>112,603                            | 78.8%<br>55.7%           |
| Envelope Receipts actual                                                                                              | 701,951                                                 | 73.1%                   | 657,591                                                         | 71.8%                          | 631,076                                                  | 71.3%                    | 653,547                                       | 75.6%                    | 659,991                                       | 73.6%                    |
|                                                                                                                       |                                                         |                         |                                                                 |                                |                                                          |                          |                                               |                          | ,                                             |                          |
|                                                                                                                       |                                                         |                         |                                                                 |                                |                                                          |                          |                                               | 10 MON                   | THS PRO-RATA                                  | = 83.3%                  |
| ACTUAL                                                                                                                | 10 mos. 2020                                            |                         | 10 mos. 2021                                                    |                                | 10 mos. 2022                                             |                          | 10 mos. 2023                                  |                          | 10 mos. 2023                                  |                          |
| Pledged \$ received                                                                                                   | 673,663                                                 | 84.2%                   | 564,067                                                         | 84.2%                          | 582,313                                                  | 83.4%                    | 597,483                                       | 85.0%                    | 607,409                                       | 87.4%                    |
| Non-pledged \$ received                                                                                               | 90,632                                                  | 56.7%                   | 154,260                                                         | 62.7%                          | 111,799                                                  | 59.9%                    | 119,390                                       | 73.8%                    | 146,729                                       | 72.6%                    |
| Envelope Receipts actual                                                                                              | 764,295                                                 | 79.6%                   | 718,327                                                         | 78.4%                          | 694,112                                                  | 78.4%                    | 716,873                                       | 82.9%                    | 754,138                                       | 84.1%                    |
| Envelope neeelpts detadi                                                                                              |                                                         |                         |                                                                 |                                |                                                          |                          |                                               |                          |                                               |                          |
|                                                                                                                       |                                                         |                         | 1                                                               |                                |                                                          |                          |                                               | 11 MON                   | THS PRO-RATA                                  | = 91.7%                  |
|                                                                                                                       |                                                         |                         |                                                                 |                                | 11 mos. 2022                                             |                          | 11 mos. 2023                                  |                          | 11 mos. 2023                                  |                          |
| ACTUAL                                                                                                                | <u>11 mos. 2020</u>                                     |                         | <u>11 mos. 2021</u>                                             |                                |                                                          |                          |                                               |                          |                                               |                          |
| ACTUAL<br>Pledged \$ received                                                                                         | 732,005                                                 | 91.5%                   | 619,847                                                         | 92.5%                          | 631,925                                                  | 90.5%                    | 663,822                                       | 94.4%                    | 647,814                                       | 93.2%                    |
| ACTUAL<br>Pledged \$ received<br>Non-pledged \$ received                                                              | 732,005<br>94,527                                       | 59.1%                   | 619,847<br>170,067                                              | 69.1%                          | 631,925<br>132,654                                       | 71.1%                    | 141,262                                       | 87.3%                    | 156,829                                       | 77.6%                    |
| ACTUAL<br>Pledged \$ received<br>Non-pledged \$ received                                                              | 732,005                                                 |                         | 619,847                                                         |                                | 631,925                                                  |                          |                                               |                          |                                               |                          |
| ACTUAL<br>Pledged \$ received<br>Non-pledged \$ received                                                              | 732,005<br>94,527                                       | 59.1%                   | 619,847<br>170,067                                              | 69.1%                          | 631,925<br>132,654                                       | 71.1%                    | 141,262                                       | 87.3%                    | 156,829                                       | 77.6%                    |
| ACTUAL<br>Pledged \$ received<br>Non-pledged \$ received<br>Envelope Receipts actual                                  | 732,005<br>94,527<br>826,532                            | 59.1%                   | 619,847<br>170,067<br>789,914                                   | 69.1%                          | 631,925<br>132,654<br>764,579                            | 71.1%                    | 141,262<br>805,084                            | 87.3%                    | 156,829<br>804,643                            | 77.6%                    |
| ACTUAL<br>Pledged \$ received<br>Non-pledged \$ received<br>Envelope Receipts actual<br>ACTUAL                        | 732,005<br>94,527<br>826,532<br>12 mos. 2020            | 59.1%<br>86.1%          | 619,847<br>170,067<br>789,914<br>12 mos. 2021                   | 69.1%<br>86.2%                 | 631,925<br>132,654<br>764,579<br>12 mos. 2022            | 71.1%<br>86.4%           | 141,262<br>805,084<br>12 mos. 2023            | 87.3%<br>93.1%           | 156,829<br>804,643<br>12 mos. 2023            | 77.6%<br>89.7%           |
| ACTUAL<br>Pledged \$ received<br>Non-pledged \$ received<br>Envelope Receipts actual<br>ACTUAL<br>Pledged \$ received | 732,005<br>94,527<br>826,532<br>12 mos. 2020<br>796,299 | 59.1%<br>86.1%<br>99.5% | 619,847<br>170,067<br>789,914<br><u>12 mos. 2021</u><br>667,987 | 69.1%<br>86.2%<br><b>99.7%</b> | 631,925<br>132,654<br>764,579<br>12 mos. 2022<br>698,553 | 71.1%<br>86.4%<br>100.0% | 141,262<br>805,084<br>12 mos. 2023<br>721,219 | 87.3%<br>93.1%<br>102.6% | 156,829<br>804,643<br>12 mos. 2023<br>711,053 | 77.6%<br>89.7%<br>102.3% |
| ACTUAL<br>Pledged \$ received<br>Non-pledged \$ received<br>Envelope Receipts actual                                  | 732,005<br>94,527<br>826,532<br>12 mos. 2020            | 59.1%<br>86.1%          | 619,847<br>170,067<br>789,914<br>12 mos. 2021                   | 69.1%<br>86.2%                 | 631,925<br>132,654<br>764,579<br>12 mos. 2022            | 71.1%<br>86.4%           | 141,262<br>805,084<br>12 mos. 2023            | 87.3%<br>93.1%           | 156,829<br>804,643<br>12 mos. 2023            | 77.6%<br>89.7%           |