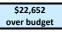

#### FIRST LUTHERAN CHURCH December 31, 2024 Budget Recap

|                                 | 12-months   | BUDGET              |           |
|---------------------------------|-------------|---------------------|-----------|
| RECEIPTS                        | 2024 Actual | 12-months pro-rated | 2024      |
|                                 |             |                     |           |
| Envelope Receipts               | 900,664     | 897,000             | 897,000   |
| Loose Receipts                  | 8,169       | 9,500               | 9,500     |
| Sunday School / Interest        | -           | -                   | -         |
| Offering Receipts               | \$908,833   | \$906,500           | \$906,500 |
| Misc & Building Use             | 2,929       | 3,500               | 3,500     |
| Carryforward Surplus Prior Year | 41,083      | 41,083              | 41,083    |
| Las Abejitas Childcare          | 30,000      | 30,000              | 30,000    |
| Other Receipts                  | \$74,012    | \$74,583            | \$74,583  |
| TOTAL RECEIPTS                  | \$982,845   | \$981,083           | \$981,083 |

RECEIPTS

|                                               | 12-months   | BUDGET              |          |
|-----------------------------------------------|-------------|---------------------|----------|
| EXPENSES                                      | 2024 Actual | 12-months pro-rated | 2024     |
| ELCA & Nebraska Synod                         | \$63,619    | 63,455              | \$63,455 |
| % of Offering Receipts                        | 7.00%       | 7.00%               | 7.00%    |
| Benevolence / Serving                         |             |                     |          |
| World Hunger                                  | 3,800       | 3,800               | 3,800    |
| LWR Disaster Relief                           | 1,000       | 1,000               | 1,000    |
| BackPack / Food Bank / Bridges Out Of Poverty | 3,000       | 3,000               | 3,000    |
| Bread For The World                           | 500         | 500                 | 500      |
| Friendship Home                               | 1,000       | 1,000               | 1,000    |
| Clinic With A Heart                           | 1,000       | 1,000               | 1,000    |
| Lutheran Family Services                      | 3,400       | 3,400               | 3,400    |
| Fresh Start                                   | 1,500       | 1,500               | 1,500    |
| Tabitha (Meals on Wheels)                     | 5,245       | 5,245               | 5,245    |
| Prison Ministry / Bridges To Hope             | 2,000       | 2,000               | 2,000    |
| UNL Lutheran Center                           | 1,000       | 1,000               | 1,000    |
| UNL Intern Support                            | 2,000       | 2,000               | 2,000    |
| Nebraska Campus Lutheran Ministries           | 1,000       | 1,000               | 1,000    |
| Soc. Ministry Discretion                      | 70          | -                   | -        |
| Camp Carol Joy Holling                        | 750         | 750                 | 750      |
|                                               | \$27,265    | \$27,195            | \$27,195 |
| % of Offering Receipts                        | 3.00%       | 3.00%               | 3.00%    |
| TOTAL BENEVOLENCE - % of Offering Receipts    | 10.00%      | 10.00%              | 10.00%   |
| Worship                                       |             |                     |          |
| Devotional Materials                          | 508         | 400                 | 400      |
| Worship Supplies                              | 7,017       | 5,900               | 5,900    |
| Music Honoraria                               | 150         | 600                 | 600      |
| Music/Choir                                   | 2,910       | 2,700               | 2,700    |
| Music Conferences/Workshops                   | -           | 100                 | 100      |
| Organ/Piano Maintenance                       | 1,385       | 1,600               | 1,600    |
| Choir Fellowship                              | -           | 100                 | 100      |
|                                               | \$11,970    | \$11,400            | \$11,400 |

|                                             | 12-months        | BUDGET              |              |
|---------------------------------------------|------------------|---------------------|--------------|
|                                             | 2024 Actual      | 12-months pro-rated | 2024         |
| Landing                                     | 2024 Actual      | 12-months pro-rated | 2024         |
| Learning                                    |                  | 270                 | 270          |
| Early Childhood                             | 440              | 270                 | 270          |
| Elementary                                  | 2,934            | 2,250               | 2,250        |
| Middle School                               | 4,624            | 4,350               | 4,350        |
| High School                                 | 8,164            | 8,300               | 8,300        |
| Adults                                      | 1,809            | 1,690               | 1,690        |
| Library & Media<br>The Lutheran             | - (20)           | 200                 | - 200        |
|                                             | (30)<br>\$17,941 | \$17,060            | \$17,060     |
|                                             | \$17,941         | \$17,080            | \$17,060     |
| Hospitality / Care                          |                  |                     |              |
| Hospitality                                 | 2,681            | 1,800               | 1,800        |
| Fall Festival                               | 656              | 1,500               | 1,500        |
| Stewardship                                 | 623              | 1,000               | 1,000        |
| All Church Retreat                          | 1,179            | 1,300               | 1,300        |
| Fellowship                                  | (17)             | 150                 | 150          |
| Funeral Lunches                             | (371)            | -                   | -            |
| Stephen Ministry                            | 180              | 500                 | 500          |
|                                             | \$4,931          | \$6,250             | \$6,250      |
|                                             |                  |                     |              |
| Support                                     |                  |                     |              |
| Compensation                                | 490,996          | 496,090             | 496,090      |
| Pension/Health Insurance                    | 136,914          | 136,194             | 136,194      |
| Payroll Tax                                 | 44,768           | 41,672              | 41,672       |
| Continuing Education                        | 5,000            | 5,000               | 5,000        |
| Pastors Professional Expense                | 844              | 1,000               | 1,000        |
| Staff Professional Expense                  | 98               | 300                 | 300          |
| Staff Hospitality                           | 53               | 200                 | 200          |
| Staff Development                           | -                | 300                 | 300          |
| Conferences/Workshops (staff)               | 2,256            | 3,100               | 3,100        |
| Synod Assembly (non-staff)<br>Auto & Travel | 1,875            | 1,900               | 1,900        |
|                                             | 2,521            | 3,000               | 3,000        |
| Postage                                     | 1,900            | 1,900               | 1,900        |
| Background Checks<br>Office Supplies        | - 8,745          | 150<br>6,800        | 150<br>6,800 |
| Banking Fees                                | 2,487            | 2,500               | 2,500        |
| Communications                              | 3,283            | 3,000               | 3,000        |
| Printer Expense                             | 3,283            | 3,350               | 3,350        |
| Computer Needs                              | 489              | 1,000               | 1,000        |
| Insurance                                   | 489<br>36,351    | 31,000              | 31,000       |
| Utilities/Telephone                         | 39,548           | 43,442              | 43,442       |
| Janitorial Supplies                         | 3,387            | 43,442              | 1,000        |
| Repairs & Maintenance                       | 35,438           | 15,000              | 15,000       |
| Maintenance Reserve Fund                    | 6,000            | 6,000               | 6,000        |
| Mortgage Transition Fund                    | 45,442           | 45,325              | 45,325       |
| Service Contracts                           | 5,631            | 4,250               | 4,250        |
| Lawn Care/Snow Removal                      | 40               | 2,250               | 2,250        |
|                                             | \$878,009        | \$855,723           | \$855,723    |
|                                             |                  | ,                   |              |
| TOTAL EXPENSES                              | ¢1 002 725       | ¢091.093            | 6091 093     |
| IUIAL EAPENSES                              | \$1,003,735      | \$981,083           | \$981,083    |

EXPENSES

RECEIPTS LESS EXPENSES

| -\$20,890 |  |
|-----------|--|
| Deficit   |  |

| BUDGET<br>Pledged \$                                                                                                  | 2020<br>800,123                                         | 234                     | 2021<br>669,781                                                 | 186                            | 2022<br>698,315                                          | 202                      | 2023<br>703,168                               | 192                      | 2024<br>694,901                               | 200                      |
|-----------------------------------------------------------------------------------------------------------------------|---------------------------------------------------------|-------------------------|-----------------------------------------------------------------|--------------------------------|----------------------------------------------------------|--------------------------|-----------------------------------------------|--------------------------|-----------------------------------------------|--------------------------|
| Non-Pledged \$                                                                                                        | 159,877                                                 | 254<br>pledges          | 246.219                                                         | pledges                        | 186,685                                                  | pledges                  | 161,832                                       | pledges                  | 202,099                                       | pledges                  |
| Envelope Receipts budgeted                                                                                            | 960,000                                                 | pieuges                 | 916,000                                                         | picages                        | 885,000                                                  | pieuges                  | 865,000                                       | pieuges                  | 897,000                                       | pieuges                  |
|                                                                                                                       |                                                         |                         |                                                                 |                                |                                                          |                          |                                               | 1 MONT                   | H PRO-RATA =                                  | 8.3%                     |
| ACTUAL                                                                                                                | 1 mo. 2020                                              |                         | 1 mo. 2021                                                      |                                | 1 mo. 2022                                               |                          | <u>1 mo. 2023</u>                             |                          | 1 mo. 2023                                    |                          |
| Pledged \$ received                                                                                                   | 61,402                                                  | 7.7%                    | 68,177                                                          | 10.2%                          | 72,297                                                   | 10.4%                    | 74,615                                        | 10.6%                    | 58,262                                        | 8.4%                     |
| Non-pledged \$ received                                                                                               | 13,969                                                  | 8.7%                    | 4,986                                                           | 2.0%                           | 5,744                                                    | 3.1%                     | 12,461                                        | 7.7%                     | 13,676                                        | 6.8%                     |
| Envelope Receipts actual                                                                                              | 75,371                                                  | 7.9%                    | 73,163                                                          | 8.0%                           | 78,041                                                   | 8.8%                     | 87,076                                        | 10.1%                    | 71,938                                        | 8.0%                     |
|                                                                                                                       |                                                         |                         |                                                                 |                                |                                                          |                          |                                               |                          |                                               |                          |
|                                                                                                                       |                                                         |                         |                                                                 |                                |                                                          |                          |                                               |                          | HS PRO-RATA                                   | = 16.7%                  |
| ACTUAL                                                                                                                | <u>2 mos. 2020</u>                                      |                         | <u>2 mos. 2021</u>                                              |                                | <u>2 mos. 2022</u>                                       |                          | <u>2 mos. 2023</u>                            |                          | 2 mos. 2023                                   |                          |
| Pledged \$ received                                                                                                   | 160,737                                                 | 20.1%                   | 128,886                                                         | 19.2%                          | 129,184                                                  | 18.5%                    | 136,908                                       | 19.5%                    | 136,115                                       | 19.6%                    |
| Non-pledged \$ received                                                                                               | 24,427                                                  | <u>15.3%</u><br>19.3%   | 14,522                                                          | 5.9%                           | 12,726                                                   | <u>6.8%</u><br>16.0%     | 18,763                                        | 11.6%                    | 26,933                                        | 13.3%                    |
| Envelope Receipts actual                                                                                              | 185,164                                                 | 19.3%                   | 143,408                                                         | 15.7%                          | 141,910                                                  | 16.0%                    | 155,671                                       | 18.0%                    | 163,048                                       | 18.2%                    |
|                                                                                                                       |                                                         |                         |                                                                 |                                | I                                                        |                          |                                               | 2 MONIT                  | HS PRO-RATA                                   | - 25 .0%                 |
| ACTUAL                                                                                                                | 3 mos. 2020                                             |                         | 3 mos. 2021                                                     |                                | 3 mos. 2022                                              |                          | 3 mos. 2023                                   |                          | 3 mos. 2023                                   | - 25.0%                  |
| Pledged \$ received                                                                                                   | 244,990                                                 | 30.6%                   | 183,070                                                         | 27.3%                          | 182,911                                                  | 26.2%                    | 204,027                                       | 29.0%                    | 205,697                                       | 29.6%                    |
| Non-pledged \$ received                                                                                               | 32,472                                                  | 20.3%                   | 30,079                                                          | 12.2%                          | 25,757                                                   | 13.8%                    | 30,403                                        | 18.8%                    | 43,150                                        | 21.4%                    |
| Envelope Receipts actual                                                                                              | 277,462                                                 | 28.9%                   | 213,149                                                         | 23.3%                          | 208,668                                                  | 23.6%                    | 234,430                                       | 27.1%                    | 248,847                                       | 27.7%                    |
|                                                                                                                       |                                                         |                         |                                                                 |                                |                                                          |                          |                                               |                          |                                               |                          |
|                                                                                                                       |                                                         |                         |                                                                 |                                | 1                                                        |                          |                                               | 4 MONTI                  | HS PRO-RATA                                   | = 33.3%                  |
| ACTUAL                                                                                                                | 4 mos. 2020                                             |                         | 4 mos. 2021                                                     |                                | 4 mos. 2022                                              |                          | 4 mos. 2023                                   |                          | 4 mos. 2023                                   |                          |
| Pledged \$ received                                                                                                   | 304,708                                                 | 38.1%                   | 239,664                                                         | 35.8%                          | 236,275                                                  | 33.8%                    | 272,536                                       | 38.8%                    | 265,572                                       | 38.2%                    |
| Non-pledged \$ received                                                                                               | 49,190                                                  | 30.8%                   | 45,141                                                          | 18.3%                          | 38,507                                                   | 20.6%                    | 43,712                                        | 27.0%                    | 52,554                                        | 26.0%                    |
| Envelope Receipts actual                                                                                              | 353,898                                                 | 36.9%                   | 284,805                                                         | 31.1%                          | 274,782                                                  | 31.0%                    | 316,248                                       | 36.6%                    | 318,126                                       | 35.5%                    |
|                                                                                                                       | 1                                                       |                         |                                                                 |                                |                                                          |                          |                                               |                          |                                               |                          |
|                                                                                                                       | 1                                                       |                         | 1                                                               |                                |                                                          |                          |                                               | 5 MONT                   | HS PRO-RATA                                   | = 41.7%                  |
| ACTUAL                                                                                                                | <u>5 mos. 2020</u>                                      |                         | <u>5 mos. 2021</u>                                              |                                | <u>5 mos. 2022</u>                                       |                          | <u>5 mos. 2023</u>                            |                          | 5 mos. 2023                                   |                          |
| Pledged \$ received                                                                                                   | 380,423                                                 | 47.5%                   | 314,807                                                         | 47.0%                          | 309,339                                                  | 44.3%                    | 322,953                                       | 45.9%                    | 320,583                                       | 46.1%                    |
| Non-pledged \$ received                                                                                               | 61,266                                                  | 38.3%                   | 98,710                                                          | 40.1%                          | 48,365                                                   | 25.9%                    | 52,160                                        | 32.2%                    | 63,252                                        | 31.3%                    |
| Envelope Receipts actual                                                                                              | 441,689                                                 | 46.0%                   | 413,517                                                         | 45.1%                          | 357,704                                                  | 40.4%                    | 375,113                                       | 43.4%                    | 383,835                                       | 42.8%                    |
|                                                                                                                       |                                                         |                         |                                                                 |                                |                                                          |                          |                                               |                          |                                               |                          |
| ACTUAL                                                                                                                | 6 mos. 2020                                             |                         | 6 mos. 2021                                                     |                                | 6 mos. 2022                                              |                          | 6 mos. 2023                                   | 6 MONT                   | HS PRO-RATA<br>6 mos. 2023                    | = 50.0%                  |
| Pledged \$ received                                                                                                   | 439,672                                                 | 55.0%                   | 366,741                                                         | 54.8%                          | 378,153                                                  | 54.2%                    | 379,526                                       | 54.0%                    | 384,612                                       | 55.3%                    |
| Non-pledged \$ received                                                                                               | 65,484                                                  | 41.0%                   | 107,788                                                         | 54.8%<br>43.8%                 | 61,120                                                   | 34.2%                    | 61,833                                        | 38.2%                    | 77,414                                        | 33.3%<br>38.3%           |
| Envelope Receipts actual                                                                                              | 505,156                                                 | 52.6%                   | 474 529                                                         | 51.8%                          | 439.273                                                  | 49.6%                    | 441,359                                       | 51.0%                    | 462.026                                       | 51.5%                    |
|                                                                                                                       | 000,200                                                 |                         |                                                                 |                                | ,                                                        |                          | ,                                             |                          | ,                                             |                          |
|                                                                                                                       |                                                         |                         |                                                                 |                                |                                                          |                          |                                               | 7 MONT                   | HS PRO-RATA                                   | = 58.3%                  |
| ACTUAL                                                                                                                | 7 mos. 2020                                             |                         | 7 mos. 2021                                                     |                                | 7 mos. 2022                                              |                          | 7 mos. 2023                                   |                          | 7 mos. 2023                                   |                          |
| Pledged \$ received                                                                                                   | 511,841                                                 | 64.0%                   | 411,241                                                         | 61.4%                          | 440,990                                                  | 63.2%                    | 441,537                                       | 62.8%                    | 451,417                                       | 65.0%                    |
| Non-pledged \$ received                                                                                               | 69,617                                                  | 43.5%                   | 121,322                                                         | 49.3%                          | 86,890                                                   | 46.5%                    | 89,382                                        | 55.2%                    | 85,278                                        | 42.2%                    |
| Envelope Receipts actual                                                                                              | 581,458                                                 | 60.6%                   | 532,563                                                         | 58.1%                          | 527,880                                                  | 59.6%                    | 530,919                                       | 61.4%                    | 536,695                                       | 59.8%                    |
|                                                                                                                       |                                                         |                         |                                                                 |                                |                                                          |                          |                                               |                          |                                               |                          |
|                                                                                                                       |                                                         |                         |                                                                 |                                |                                                          |                          |                                               | 8 MONTI                  | HS PRO-RATA                                   | = 66.7%                  |
| ACTUAL                                                                                                                | <u>8 mos. 2020</u>                                      |                         | <u>8 mos. 2021</u>                                              |                                | <u>8 mos. 2022</u>                                       |                          | <u>8 mos. 2023</u>                            |                          | 8 mos. 2023                                   |                          |
| Pledged \$ received                                                                                                   | 568,037                                                 | 71.0%                   | 462,980                                                         | 69.1%                          | 481,645                                                  | 69.0%                    | 504,875                                       | 71.8%                    | 498,883                                       | 71.8%                    |
| Non-pledged \$ received                                                                                               | 78,616                                                  | 49.2%                   | 133,192                                                         | 54.1%                          | 95,132                                                   | 51.0%                    | 102,151                                       | 63.1%                    | 105,076                                       | 52.0%                    |
| Envelope Receipts actual                                                                                              | 646,653                                                 | 67.4%                   | 596,172                                                         | 65.1%                          | 576,777                                                  | 65.2%                    | 607,026                                       | 70.2%                    | 603,959                                       | 67.3%                    |
|                                                                                                                       | 1                                                       |                         | 1                                                               |                                |                                                          |                          |                                               |                          |                                               | 75.000                   |
| ACTUAL                                                                                                                | 9 mos. 2020                                             |                         | 9 mos. 2021                                                     |                                | 9 mos. 2022                                              |                          | 9 mos. 2023                                   | 9 MONT                   | HS PRO-RATA<br>9 mos. 2023                    | = 75.0%                  |
| ACTUAL<br>Pledged \$ received                                                                                         | 9 mos. 2020<br>620,077                                  | 77.5%                   | 9 mos. 2021<br>515,845                                          | 77.0%                          | <u>9 mos. 2022</u><br>527,568                            | 75.5%                    | <u>9 mos. 2023</u><br>537,527                 | 76.4%                    | <u>9 mos. 2023</u><br>547,388                 | 78.8%                    |
| Non-pledged \$ received                                                                                               | 81,874                                                  | 77.5%<br>51.2%          | 141,746                                                         | 77.0%<br>57.6%                 | 103,508                                                  | 75.5%<br>55.4%           | 116,020                                       | 76.4%                    | 547,388<br>112,603                            | 78.8%<br>55.7%           |
| Envelope Receipts actual                                                                                              | 701,951                                                 | 73.1%                   | 657,591                                                         | 71.8%                          | 631,076                                                  | 71.3%                    | 653,547                                       | 75.6%                    | 659,991                                       | 73.6%                    |
|                                                                                                                       |                                                         |                         |                                                                 |                                |                                                          |                          |                                               |                          | ,                                             |                          |
|                                                                                                                       |                                                         |                         |                                                                 |                                |                                                          |                          |                                               | 10 MON                   | THS PRO-RATA                                  | = 83.3%                  |
| ACTUAL                                                                                                                | 10 mos. 2020                                            |                         | 10 mos. 2021                                                    |                                | 10 mos. 2022                                             |                          | 10 mos. 2023                                  |                          | 10 mos. 2023                                  |                          |
| Pledged \$ received                                                                                                   | 673,663                                                 | 84.2%                   | 564,067                                                         | 84.2%                          | 582,313                                                  | 83.4%                    | 597,483                                       | 85.0%                    | 607,409                                       | 87.4%                    |
| Non-pledged \$ received                                                                                               | 90,632                                                  | 56.7%                   | 154,260                                                         | 62.7%                          | 111,799                                                  | 59.9%                    | 119,390                                       | 73.8%                    | 146,729                                       | 72.6%                    |
| Envelope Receipts actual                                                                                              | 764,295                                                 | 79.6%                   | 718,327                                                         | 78.4%                          | 694,112                                                  | 78.4%                    | 716,873                                       | 82.9%                    | 754,138                                       | 84.1%                    |
| Envelope neeelpts detadi                                                                                              |                                                         |                         |                                                                 |                                |                                                          |                          |                                               |                          |                                               |                          |
|                                                                                                                       |                                                         |                         | 1                                                               |                                |                                                          |                          |                                               | 11 MON                   | THS PRO-RATA                                  | = 91.7%                  |
|                                                                                                                       |                                                         |                         |                                                                 |                                | 11 mos. 2022                                             |                          | 11 mos. 2023                                  |                          | 11 mos. 2023                                  |                          |
| ACTUAL                                                                                                                | <u>11 mos. 2020</u>                                     |                         | <u>11 mos. 2021</u>                                             |                                |                                                          |                          |                                               |                          |                                               |                          |
| ACTUAL<br>Pledged \$ received                                                                                         | 732,005                                                 | 91.5%                   | 619,847                                                         | 92.5%                          | 631,925                                                  | 90.5%                    | 663,822                                       | 94.4%                    | 647,814                                       | 93.2%                    |
| ACTUAL<br>Pledged \$ received<br>Non-pledged \$ received                                                              | 732,005<br>94,527                                       | 59.1%                   | 619,847<br>170,067                                              | 69.1%                          | 631,925<br>132,654                                       | 71.1%                    | 141,262                                       | 87.3%                    | 156,829                                       | 77.6%                    |
| ACTUAL<br>Pledged \$ received<br>Non-pledged \$ received                                                              | 732,005                                                 |                         | 619,847                                                         |                                | 631,925                                                  |                          |                                               |                          |                                               |                          |
| ACTUAL<br>Pledged \$ received<br>Non-pledged \$ received                                                              | 732,005<br>94,527                                       | 59.1%                   | 619,847<br>170,067                                              | 69.1%                          | 631,925<br>132,654                                       | 71.1%                    | 141,262                                       | 87.3%                    | 156,829                                       | 77.6%                    |
| ACTUAL<br>Pledged \$ received<br>Non-pledged \$ received<br>Envelope Receipts actual                                  | 732,005<br>94,527<br>826,532                            | 59.1%                   | 619,847<br>170,067<br>789,914                                   | 69.1%                          | 631,925<br>132,654<br>764,579                            | 71.1%                    | 141,262<br>805,084                            | 87.3%                    | 156,829<br>804,643                            | 77.6%                    |
| ACTUAL<br>Pledged \$ received<br>Non-pledged \$ received<br>Envelope Receipts actual<br>ACTUAL                        | 732,005<br>94,527<br>826,532<br>12 mos. 2020            | 59.1%<br>86.1%          | 619,847<br>170,067<br>789,914<br>12 mos. 2021                   | 69.1%<br>86.2%                 | 631,925<br>132,654<br>764,579<br>12 mos. 2022            | 71.1%<br>86.4%           | 141,262<br>805,084<br>12 mos. 2023            | 87.3%<br>93.1%           | 156,829<br>804,643<br>12 mos. 2023            | 77.6%<br>89.7%           |
| ACTUAL<br>Pledged \$ received<br>Non-pledged \$ received<br>Envelope Receipts actual<br>ACTUAL<br>Pledged \$ received | 732,005<br>94,527<br>826,532<br>12 mos. 2020<br>796,299 | 59.1%<br>86.1%<br>99.5% | 619,847<br>170,067<br>789,914<br><u>12 mos. 2021</u><br>667,987 | 69.1%<br>86.2%<br><b>99.7%</b> | 631,925<br>132,654<br>764,579<br>12 mos. 2022<br>698,553 | 71.1%<br>86.4%<br>100.0% | 141,262<br>805,084<br>12 mos. 2023<br>721,219 | 87.3%<br>93.1%<br>102.6% | 156,829<br>804,643<br>12 mos. 2023<br>711,053 | 77.6%<br>89.7%<br>102.3% |
| ACTUAL<br>Pledged \$ received<br>Non-pledged \$ received<br>Envelope Receipts actual                                  | 732,005<br>94,527<br>826,532<br>12 mos. 2020            | 59.1%<br>86.1%          | 619,847<br>170,067<br>789,914<br>12 mos. 2021                   | 69.1%<br>86.2%                 | 631,925<br>132,654<br>764,579<br>12 mos. 2022            | 71.1%<br>86.4%           | 141,262<br>805,084<br>12 mos. 2023            | 87.3%<br>93.1%           | 156,829<br>804,643<br>12 mos. 2023            | 77.6%<br>89.7%           |