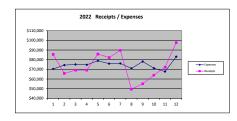

#### March 2025

|       | (Five Sunday | CM      | YTD     | CM     | YTD       | CM      | YTD     |
|-------|--------------|---------|---------|--------|-----------|---------|---------|
|       | Months)      |         |         |        |           |         |         |
| 2024  |              |         |         |        |           |         |         |
| Jan   |              | 78,412  | 78,412  | 76,234 | 76,234    | 2,178   | 2,178   |
| Feb   |              | 97,481  | 175,893 | 86,940 | 163,174   | 10,541  | 12,719  |
| March | **           | 93,200  | 269,093 | 82,255 | 245,429   | 10,945  | 23,664  |
| April |              | 75,662  | 344,755 | 81,325 | 326,754   | -5,663  | 18,001  |
| May   |              | 72,497  | 417,252 | 85,179 | 411,933   | -12,682 | 5,319   |
| June  | **           | 85,160  | 502,412 | 88,011 | 499,944   | -2,851  | 2,468   |
| July  |              | 81.209  | 583.621 | 84.451 | 584.395   | -3.242  | -774    |
| Aug   |              | 73.744  | 657.365 | 82.226 | 666.621   | -8.482  | -9.256  |
| Sept  | **           | 62.806  | 720.171 | 87.231 | 753.852   | -24.425 | -33.681 |
| Oct   |              | 100.651 | 820.822 | 83.666 | 837.518   | 16.985  | -16.696 |
| Nov   |              | 57,147  | 877,969 | 75,931 | 913,449   | -18,784 | -35,480 |
| Dec   | **           | 104.876 | 982.845 | 90.286 | 1.003.735 | 14,590  | -20.890 |
|       |              |         |         |        |           |         |         |
|       |              |         |         |        |           |         |         |