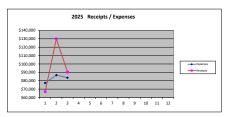

102.6%         | 711,053                    | 102.3%         |                               | 0.0%           |
| Non-pledged \$ received                             | 116,492                    | 72.9%          | 199,327                    | 81.0%          | 159,444                    | 85.4%          | 171,590                    | 106.0%         | 189,611                    | 93.8%          |                               | 0.0%           |
| Envelope Receipts actual                            | 912,791                    | 95.1%          | 867,314                    | 94.7%          | 857,997                    | 96.9%          | 892,809                    | 103.2%         | 900,664                    | 100.4%         | -                             | 0.0%           |

#### March 2025







|       | (Five Sunday | CM      | YTD     | CM     | YTD       | CM      | YTD     |
|-------|--------------|---------|---------|--------|-----------|---------|---------|
|       | Months)      |         |         |        |           |         |         |
| 2024  |              |         |         |        |           |         |         |
| Jan   |              | 78,412  | 78,412  | 76,234 | 76,234    | 2,178   | 2,178   |
| Feb   |              | 97,481  | 175,893 | 86,940 | 163,174   | 10,541  | 12,719  |
| March | **           | 93,200  | 269,093 | 82,255 | 245,429   | 10,945  | 23,664  |
| April |              | 75,662  | 344,755 | 81,325 | 326,754   | -5,663  | 18,001  |
| May   |              | 72,497  | 417,252 | 85,179 | 411,933   | -12,682 | 5,319   |
| June  | **