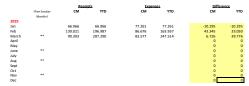

#### March 2025

|       | (Five Sunday | CM      | YTD     | CM     | YTD       | CM      | YTD     |
|-------|--------------|---------|---------|--------|-----------|---------|---------|
|       | Months)      |         |         |        |           |         |         |
| 2024  |              |         |         |        |           |         |         |
| Jan   |              | 78,412  | 78,412  | 76,234 | 76,234    | 2,178   | 2,178   |
| Feb   |              | 97,481  | 175,893 | 86,940 | 163,174   | 10,541  | 12,719  |
| March | **           | 93,200  | 269,093 | 82,255 | 245,429   | 10,945  | 23,664  |
| April |              | 75,662  | 344,755 | 81,325 | 326,754   | -5,663  | 18,001  |
| May   |              | 72,497  | 417,252 | 85,179 | 411,933   | -12,682 | 5,319   |
| June  | **           | 85,160  | 502,412 | 88,011 | 499,944   | -2,851  | 2,468   |
| July  |              | 81.209  | 583.621 | 84.451 | 584.395   | -3.242  | -774    |
| Aug   |              | 73.744  | 657.365 | 82.226 | 666.621   | -8.482  | -9.256  |
| Sept  | **           | 62.806  | 720.171 | 87.231 | 753.852   | -24.425 | -33.681 |
| Oct   |              | 100.651 | 820.822 | 83.666 | 837.518   | 16.985  | -16.696 |
| Nov   |              | 57,147  | 877,969 | 75,931 | 913,449   | -18,784 | -35,480 |
| Dec   | **           | 104.876 | 982.845 | 90.286 | 1.003.735 | 14,590  | -20.890 |
|       |              |         |         |        |           |         |         |
|       |              |         |         |        |           |         |         |