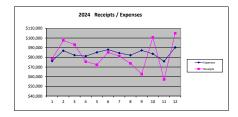

6%         | 711,053                    | 102.3%         |                               | 0.0%           |
| Non-pledged \$ received                             | 116,492                    | 72.9%          | 199,327                    | 81.0%          | 159,444                    | 85.4%          | 171,590                    | 106.0%         | 189,611                    | 93.8%          |                               | 0.0%           |
| Envelope Receipts actual                            | 912,791                    | 95.1%          | 867,314                    | 94.7%          | 857,997                    | 96.9%          | 892,809                    | 103.2%         | 900,664                    | 100.4%         | -                             | 0.0%           |

#### March 2025







|       | (Five Sunday | CM      | YTD     | CM     | YTD       | CM      | YTD     |
|-------|--------------|---------|---------|--------|-----------|---------|---------|
|       | Months)      |         |         |        |           |         |         |
| 2024  |              |         |         |        |           |         |         |
| Jan   |              | 78,412  | 78,412  | 76,234 | 76,234    | 2,178   | 2,178   |
| Feb   |              | 97,481  | 175,893 | 86,940 | 163,174   | 10,541  | 12,719  |
| March | **           | 93,200  | 269,093 | 82,255 | 245,429   | 10,945  | 23,664  |
| April |              | 75,662  | 344,755 | 81,325 | 326,754   | -5,663  | 18,001  |
| May   |              | 72,497  | 417,252 | 85,179 | 411,933   | -12,682 | 5,319   |
| June  | **           |