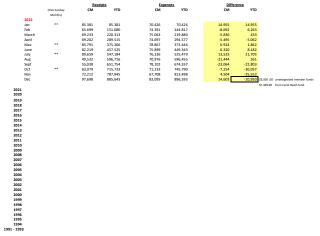

#### March 2025

|       | (Five Sunday | CM      | YTD     | CM     | YTD       | CM      | YTD     |
|-------|--------------|---------|---------|--------|-----------|---------|---------|
|       | Months)      |         |         |        |           |         |         |
| 2024  |              |         |         |        |           |         |         |
| Jan   |              | 78,412  | 78,412  | 76,234 | 76,234    | 2,178   | 2,178   |
| Feb   |              | 97,481  | 175,893 | 86,940 | 163,174   | 10,541  | 12,719  |
| March | **           | 93,200  | 269,093 | 82,255 | 245,429   | 10,945  | 23,664  |
| April |              | 75,662  | 344,755 | 81,325 | 326,754   | -5,663  | 18,001  |
| May   |              | 72,497  | 417,252 | 85,179 | 411,933   | -12,682 | 5,319   |
| June  | **           | 85,160  | 502,412 | 88,011 | 499,944   | -2,851  | 2,468   |
| July  |              | 81.209  | 583.621 | 84.451 | 584.395   | -3.242  | -774    |
| Aug   |              | 73.744  | 657.365 | 82.226 | 666.621   | -8.482  | -9.256  |
| Sept  | **           | 62.806  | 720.171 | 87.231 | 753.852   | -24.425 | -33.681 |
| Oct   |              | 100.651 | 820.822 | 83.666 | 837.518   | 16.985  | -16.696 |
| Nov   |              | 57,147  | 877,969 | 75,931 | 913,449   | -18,784 | -35,480 |
| Dec   | **           | 104.876 | 982.845 | 90.286 | 1.003.735 | 14,590  | -20.890 |
|       |              |         |         |        |           |         |         |
|       |              |         |         |        |           |         |         |