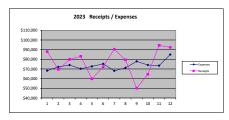

| -12,682 | 5,319   |
| June  | **           | 85,160  | 502,412 | 88,011 | 499,944   | -2,851  | 2,468   |
| July  |              | 81.209  | 583.621 | 84.451 | 584.395   | -3.242  | -774    |
| Aug   |              | 73.744  | 657.365 | 82.226 | 666.621   | -8.482  | -9.256  |
| Sept  | **           | 62.806  | 720.171 | 87.231 | 753.852   | -24.425 | -33.681 |
| Oct   |              | 100.651 | 820.822 | 83.666 | 837.518   | 16.985  | -16.696 |
| Nov   |              | 57,147  | 877,969 | 75,931 | 913,449   | -18,784 | -35,480 |
| Dec   | **           | 104.876 | 982.845 | 90.286 | 1.003.735 | 14,590  | -20.890 |
|       |              |         |         |        |           |         |         |
|       |              |         |         |        |           |         |         |



Receipts CM YTD

|       | Months) |        |         |        |         |         |                            |
|-------|---------|--------|---------|--------|---------|---------|----------------------------|
| 2023  |         |        |         |        |         |         |                            |
| Jan   | **      | 87,958 | 87,958  | 68,275 | 68,275  | 19,683  | 19,683                     |
| Feb   |         | 69,461 | 157,419 | 72,132 | 140,407 | -2,671  | 17,012                     |
| March |         | 79,770 | 237,189 | 74,072 | 214,479 | 5,698   | 22,710                     |
| April | **      | 83,054 | 320,243 | 70,233 | 284,712 | 12,821  | 35,531                     |
| May   |         | 59,790 | 380,033 | 72,683 | 357,395 | -12,893 | 22,638                     |
| Jun